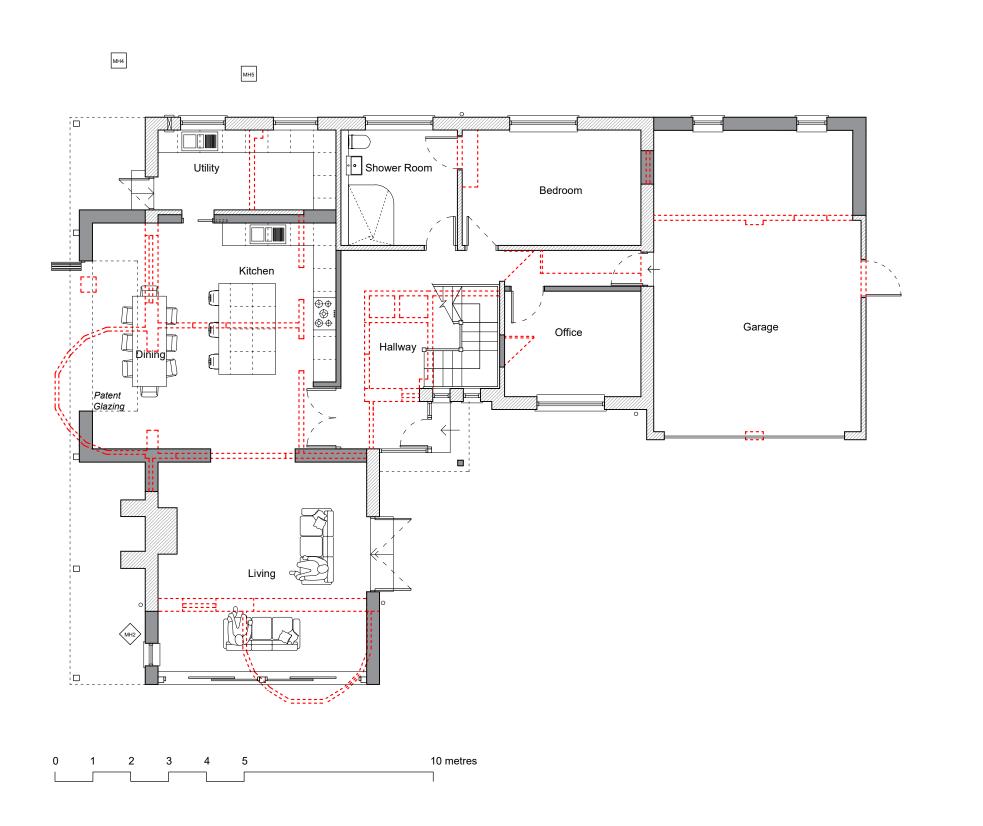

## LEGEND

**Existing Walls** 

Proposed Walls

Areas below 2m height

Proposed Demolitions

| REV    | DATE                 | DESCRIPTION                                                               |
|--------|----------------------|---------------------------------------------------------------------------|
| A<br>B | 29.02.24<br>28.03.24 | Amendments following Client comments Amendments following Client comments |

## Proposed Ground Floor Plan

| First issued   | 26.11.21   |
|----------------|------------|
| Scale          | 1:100 @ A3 |
| Job code       | 20-094     |
| Status         | D          |
| Drawing number | P-200      |
| Revision       | В          |
| Drawn by:      | JH         |
| Checked by:    | СВ         |