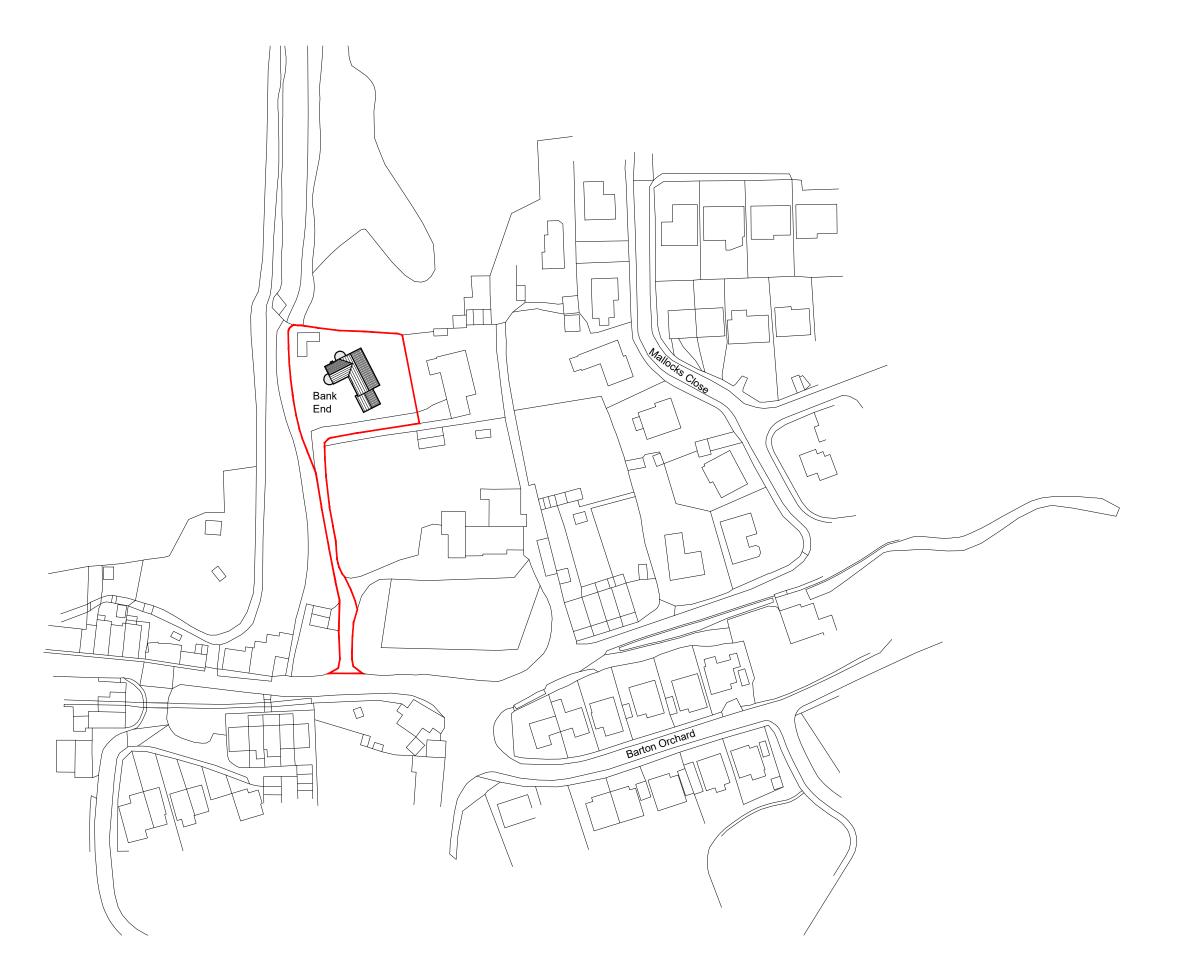

Ordnance Survey (c) Crown Copyright 2024. All rights reserved. Licence number 100022432

0 5 10 20 100 metres

## LEGEND

Application Boundary

REV DATE DESCRIPTION

# Proposed Loft Conversion and Internal remodelling Bank End, Tipton St John, Devon, EX10 0AW

## Site Location Plan

| First issued   | 10.04.24    |
|----------------|-------------|
| Scale          | 1:1250 @ A3 |
| Job code       | 20-094      |
| Status         | D           |
| Drawing number | E-101       |
| Revision       | -           |
| Drawn by:      | JH          |
| Checked by:    | СВ          |