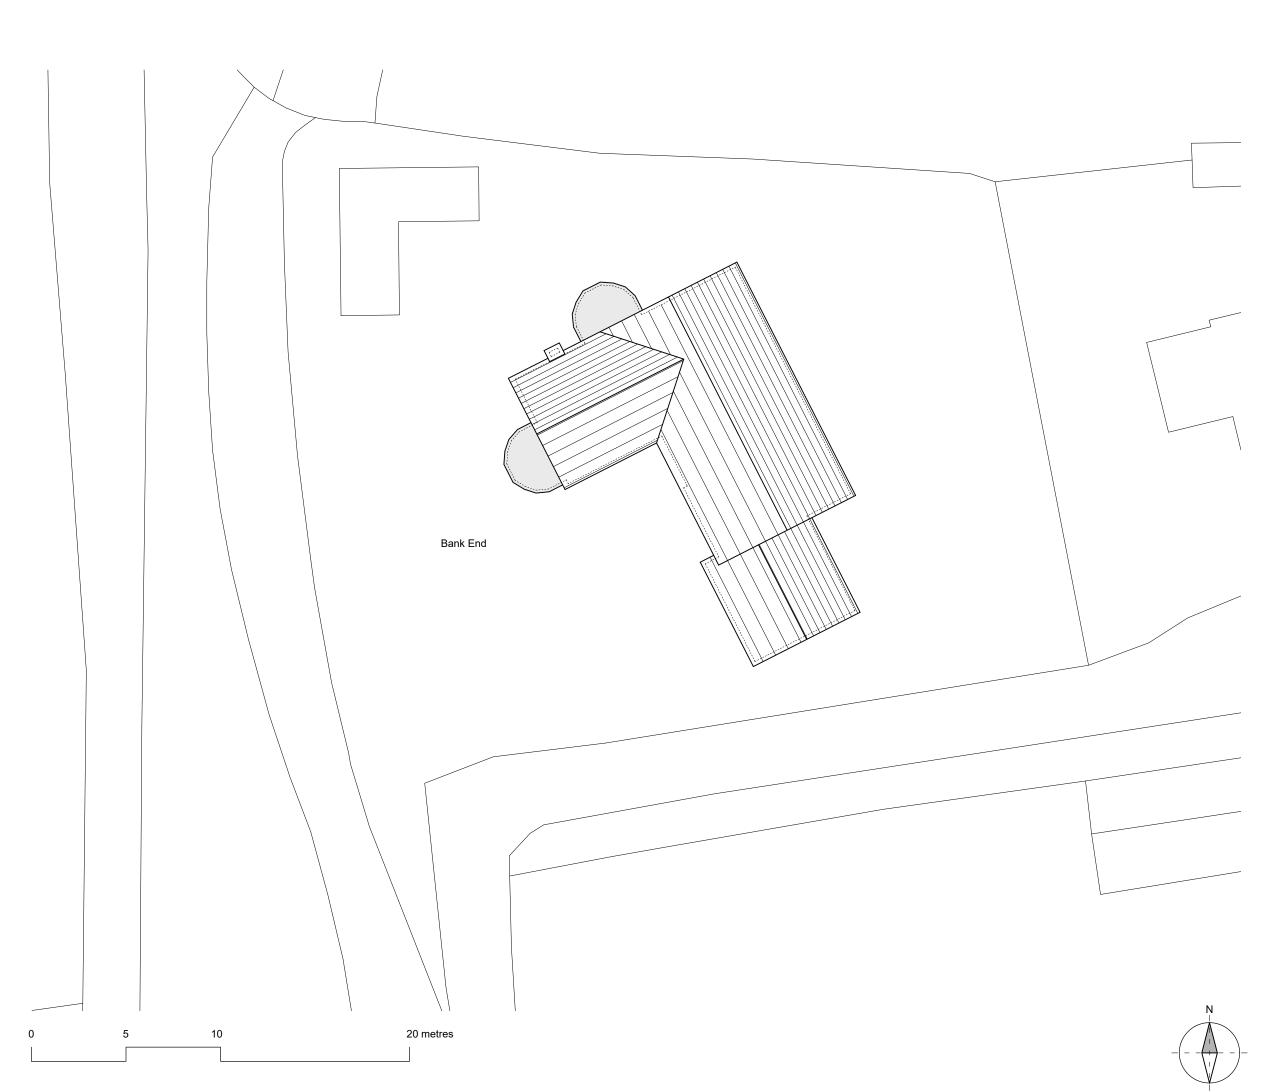

## **Existing Site Plan**

| Fir | rst issued   | 03.04.24   |
|-----|--------------|------------|
| Sc  | cale         | 1:200 @ A3 |
| Jo  | b code       | 20-094     |
| St  | atus         | D          |
| Dr  | awing number | E-100      |
| Re  | evision      | -          |
| Dr  | awn by:      | JH         |
| Ch  | necked by:   | СВ         |

# Proposed Loft Conversion and Internal remodelling Bank End, Tipton St John, Devon, EX10 0AW