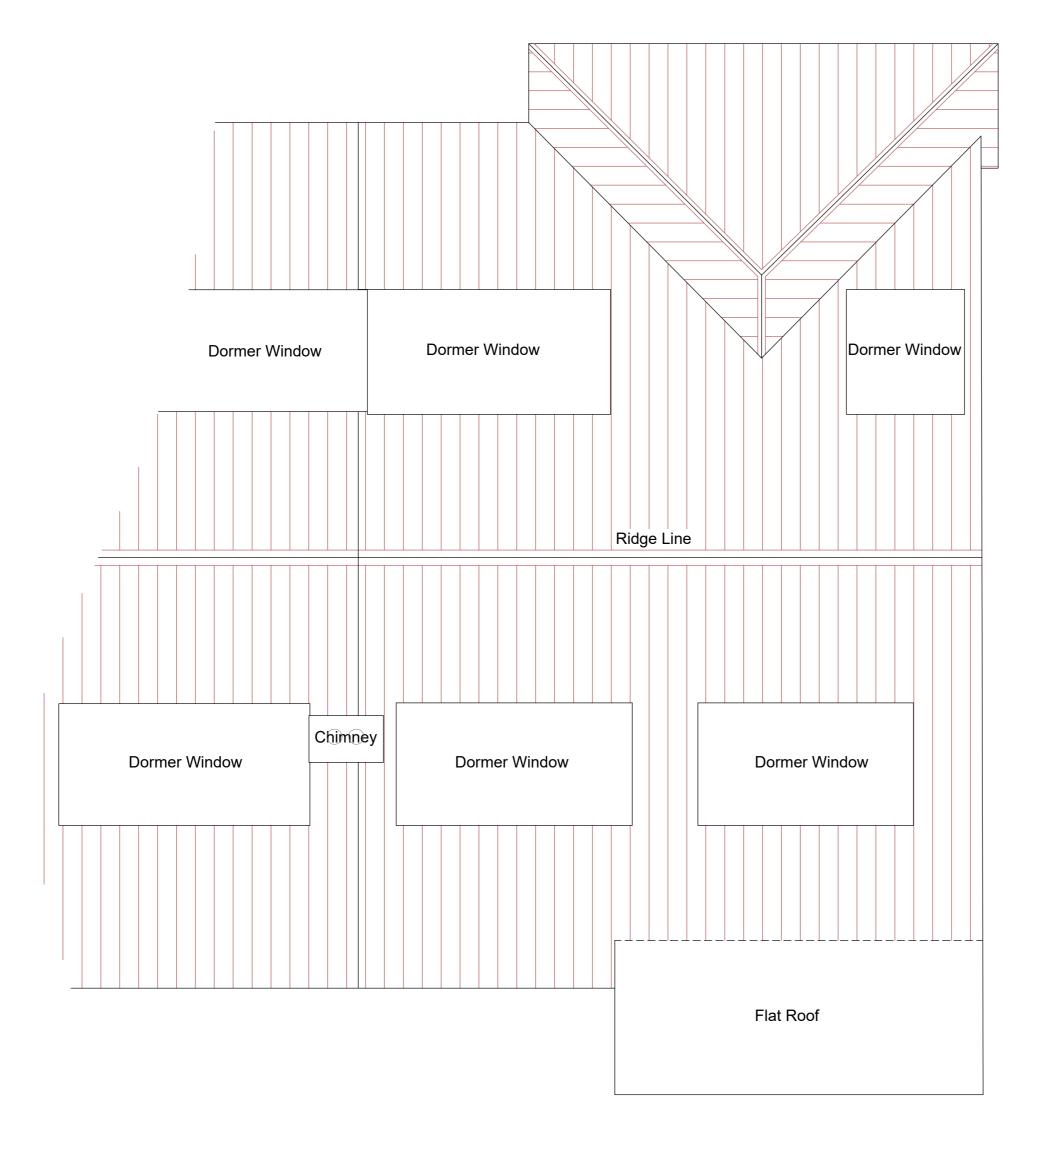

# Roof Plan







## Approximate

This survey has been orientated to the Ordnance Survey (O.S) National Grid OSGB36(15) via Global Navigational Satellite Systems (GNSS) and the O.S. Active Network (OS Net).

The survey has been correlated to this point and a further one or more OSGB36(15) points established to create a true O.S. bearing for angle orientation.

No scale factor has been applied to the survey therefore the coordinates shown are arbitrary & not true O.S. Coordinates which have a scale factor applied.

Please refer to Survey Station Table to enable establishment of the on-site grid.

| SHt 1.00<br>HHt 2.12                      | Head Height from Finished Floor Level                                     |
|-------------------------------------------|------------------------------------------