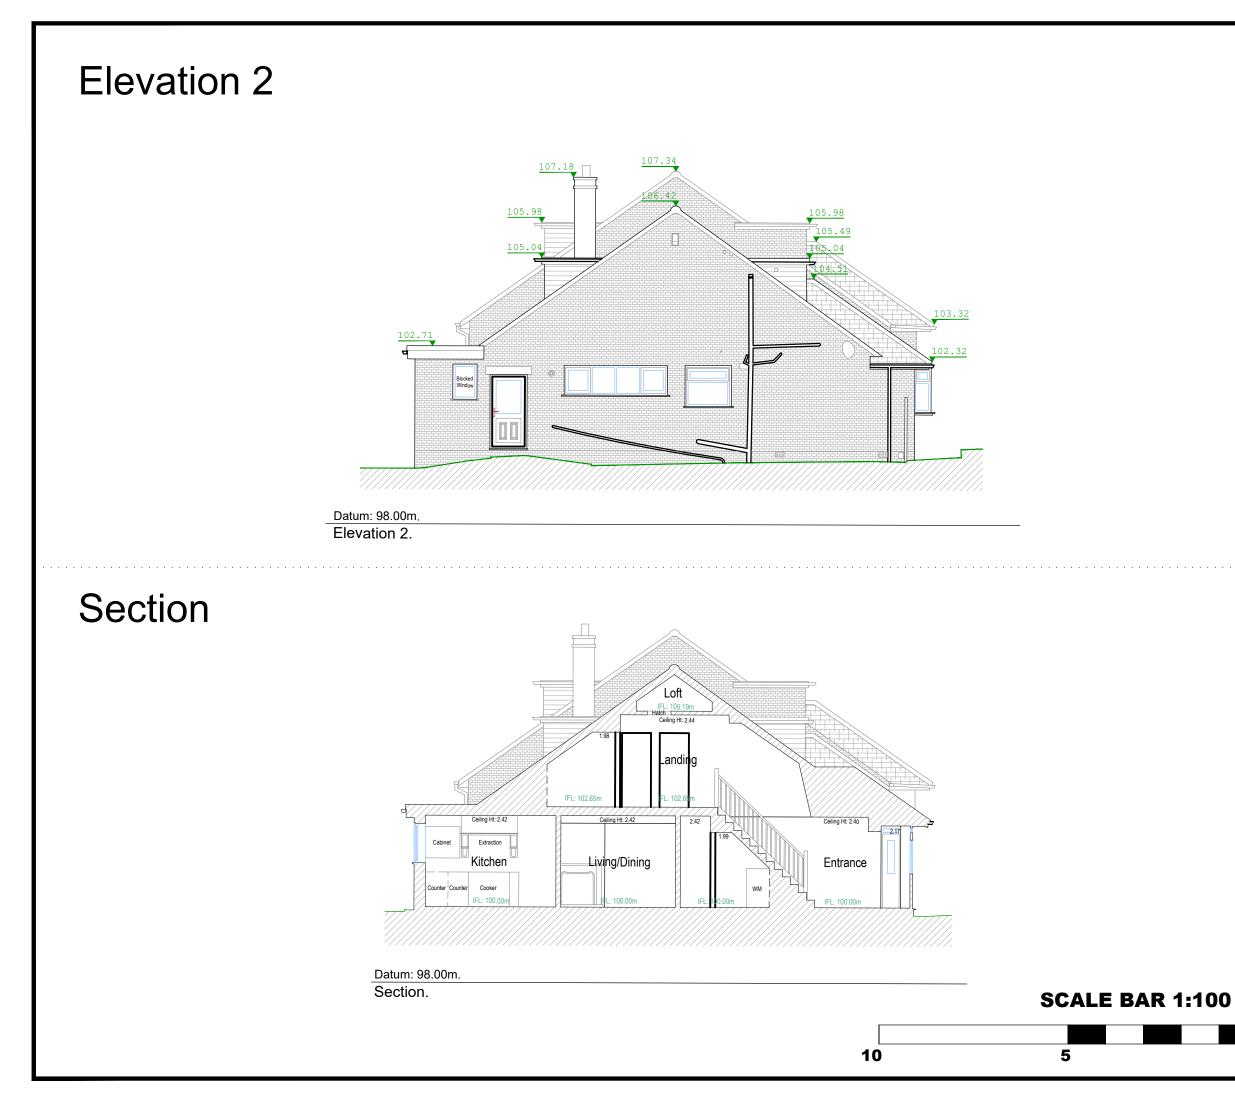

Some services may have been omitted due to parked vehicles The Ordnance Survey tile is to be used as a guide only.

| SHt 1.00              | Sill Height from Finished Floor Level.                  |
|-----------------------|---------------------------------------------------------|
| HHt 2.12              | Head Height from Finished Floor Level.                  |
| Susp Ceiling Ht: 2.00 | Suspended Ceiling Height from FFL.                      |
| Ceiling Ht: 3.00      | Structural Ceiling Height from FFL.                     |
| IFL: 100.00m          | Internal Floor Level (General).                         |
| +100.00m              | Internal Floor Level (Specific).                        |
| - Insertion           | Insertion Point for overlay drawings                    |
| Point                 | of other floors or details.                             |
| 100.00                | Height indicator showing level above<br>ordnance datum. |