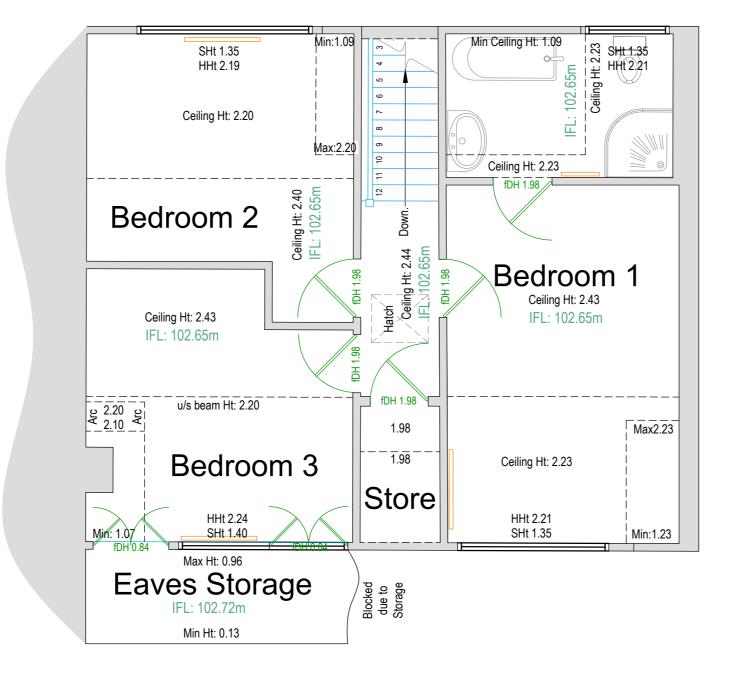

# First Floor

## First Floor Plan

| State            |           | r aper Size |     |
|------------------|-----------|-------------|-----|
| 1:50             |           | A2          |     |
| Drawn By         |           | Date        |     |
| NDK              |           | 03/01/2024  |     |
| Level Datum      | Arbitrary |             |     |
| Grid Orientation | Arbitrary |             |     |
| Drawing Number   |           | Rev.        |     |
|                  | J440-02   |             |     |
| Notes            |           |             |     |
|                  |           |             |     |
|                  |           |             | l . |