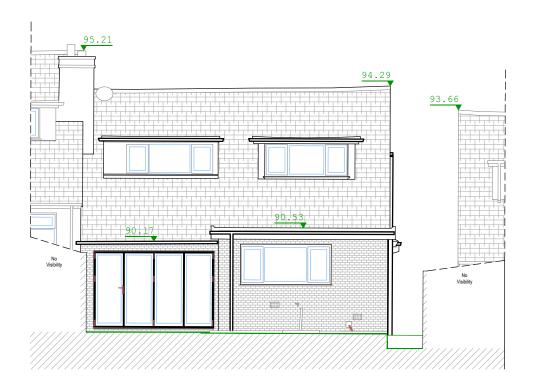

## Elevation 1 & 3

Datum: 98.00m.

Elevation 1.

Datum: 98.00m.

Elevation 3.

**SCALE BAR 1:100** 

10 5

Some services may have been omitted due to parked vehicles. The Ordnance Survey tile is to be used as a guide only.

| Key:                                      |                                                                                |
|-------------------------------------------|--------------------------------------------------------------------------------|
| SHt 1.00<br>HHt 2.12                      | Sill Height from Finished Floor Level.<br>Head Height from Finished Floor Leve |
| Susp Ceiling Ht: 2.00<br>Ceiling Ht: 3.00 | Suspended Ceiling Height from FFL.<br>Structural Ceiling Height from FFL.      |
| IFL: 100.00m<br>+100.00m                  | Internal Floor Level (General).<br>Internal Floor Level (Specific).            |
| Insertion Point                           | Insertion Point for overlay drawings of other floors or details.               |
| 100.00                                    | Height indicator showing level above ordnance datum.                           |