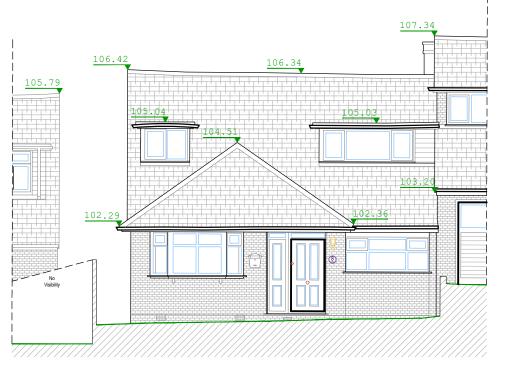

## Elevation 1 & 3

Datum: 98.00m.

Elevation 1.

Datum: 98.00m.

Elevation 3.

**SCALE BAR 1:100** 

10 5

Some services may have been omitted due to parked vehicles. The Ordnance Survey tile is to be used as a guide only.

| Key:                                      |                                                                                |
|-------------------------------------------|--------------------------------------------------------------------------------|
| SHt 1.00<br>HHt 2.12                      | Sill Height from Finished Floor Level.<br>Head Height from Finished Floor Leve |
| Susp Ceiling Ht: 2.00<br>Ceiling Ht: 3.00 | Suspended Ceiling Height from FFL.<br>Structural Ceiling Height from FFL.      |
| IFL: 100.00m<br>+100.00m                  | Internal Floor Level (General).<br>Internal Floor Level (Specific).            |
| Insertion Point                           | Insertion Point for overlay drawings of other floors or details.               |
| 100.00                                    | Height indicator showing level above ordnance datum.                           |