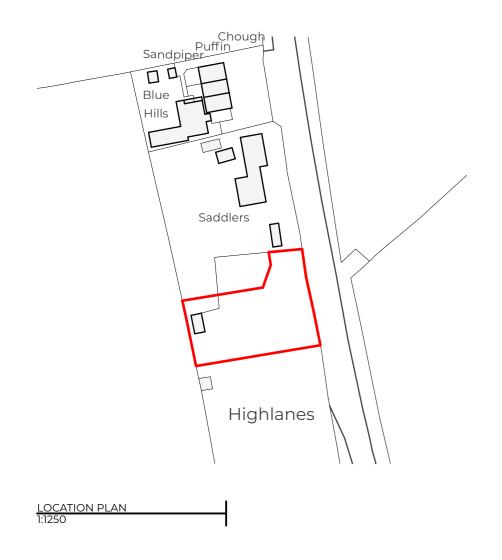

| BLOCK PLAN |  |
|------------|--|
| 1:500      |  |

SITE AREA: 1049m<sup>2</sup>

Ν

|                                | SCALE FOR CONSTRUCTION                                    | PURPOSES |                 |
|--------------------------------|-----------------------------------------------------------|----------|-----------------|
| Scale:                         |                                                           |          |                 |
|                                |                                                           |          |                 |
| Notes<br>1:50                  |                                                           |          |                 |
|                                | ++++ +<br>5m 10m                                          |          | <b>–</b><br>20m |
| 1:12                           | 50                                                        |          |                 |
|                                | 10m 20m                                                   |          | <b>1</b><br>50m |
| Rev.                           | Description                                               | Drawn    | Date            |
|                                |                                                           |          |                 |
|                                |                                                           |          |                 |
|                                |                                                           |          |                 |
|                                |                                                           |          |                 |
|                                |                                                           |          |                 |
|                                |                                                           |          |                 |
|                                |                                                           |          |                 |
|                                |                                                           |          |                 |
|                                | R                                                         | Γ        |                 |
|                                | Mobile: +44 (0) 7i<br>Email: mail@dartarcl                |          |                 |
| PRC                            | et Title:<br>POSED CONS <sup></sup><br>V DWELLING         | TRUCTION | NOF             |
|                                | at Address:                                               |          |                 |
| HIGH                           | DLERS<br>HLANES                                           |          |                 |
|                                | DEBRIDGE                                                  |          |                 |
| Client                         |                                                           |          |                 |
| Client                         |                                                           |          |                 |
| Client<br>MR (<br>Drawi        | :<br>G FRANKS<br>Ing Title:                               |          |                 |
| Client<br>MR (<br>Drawi        | ::<br>G FRANKS                                            | .ock pla | N               |
| Client<br>MR (<br>Drawi<br>LOC | ::<br>G FRANKS<br>ng Title:<br>'ATION AND BL              | OCK PLA  | .N              |
| Client<br>MR (<br>Drawi<br>LOC | :<br>G FRANKS<br>ng Title:<br>ATION AND BL<br>0, 1:500@A3 | 1        | N               |