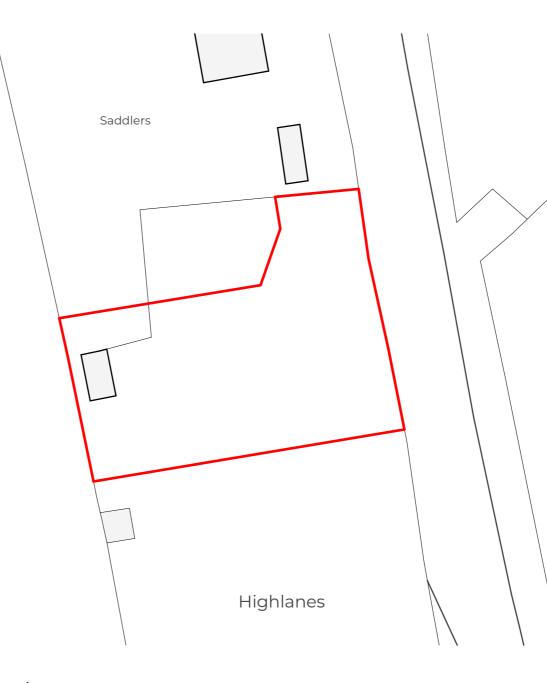

| BLOCK PLAN |  |
|------------|--|
| 1:500      |  |

SITE AREA: 1049m<sup>2</sup>

Ν

|                                | SCALE FOR CONSTRUCTION                                    | PURPOSES |                 |
|--------------------------------|-----------------------------------------------------------|----------|-----------------|
| Scale:                         |                                                           |          |                 |
|                                |                                                           |          |                 |
| Notes<br>1:50                  |                                                           |          |                 |
|                                | ++++ +<br>5m 10m                                          |          | <b>–</b><br>20m |
| 1:12                           | 50                                                        |          |                 |
|                                | 10m 20m                                                   |          | <b>1</b><br>50m |
| Rev.                           | Description                                               | Drawn    | Date            |
|                                |                                                           |          |                 |
|                                |                                                           |          |                 |
|                                |                                                           |          |                 |
|                                |                                                           |          |                 |
|                                |                                                           |          |                 |
|                                |                                                           |          |                 |
|                                |                                                           |          |                 |
|                                |                                                           |          |                 |
|                                | R                                                         | Γ        |                 |
|                                | Mobile: +44 (0) 7i<br>Email: mail@dartarcl                |          |                 |
| PRC                            | et Title:<br>POSED CONS <sup></sup><br>V DWELLING         | TRUCTION | NOF             |
|                                | at Address:                                               |          |                 |
| HIGH                           | DLERS<br>HLANES                                           |          |                 |
|                                | DEBRIDGE                                                  |          |                 |
| Client                         |                                                           |          |                 |
| Client                         |                                                           |          |                 |
| Client<br>MR (<br>Drawi        | :<br>G FRANKS<br>Ing Title:                               |          |                 |
| Client<br>MR (<br>Drawi        | ::<br>G FRANKS                                            | .ock pla | N               |
| Client<br>MR (<br>Drawi<br>LOC | ::<br>G FRANKS<br>ng Title:<br>'ATION AND BL              | OCK PLA  | .N              |
| Client<br>MR (<br>Drawi<br>LOC | :<br>G FRANKS<br>ng Title:<br>ATION AND BL<br>0, 1:500@A3 | 1        | N               |