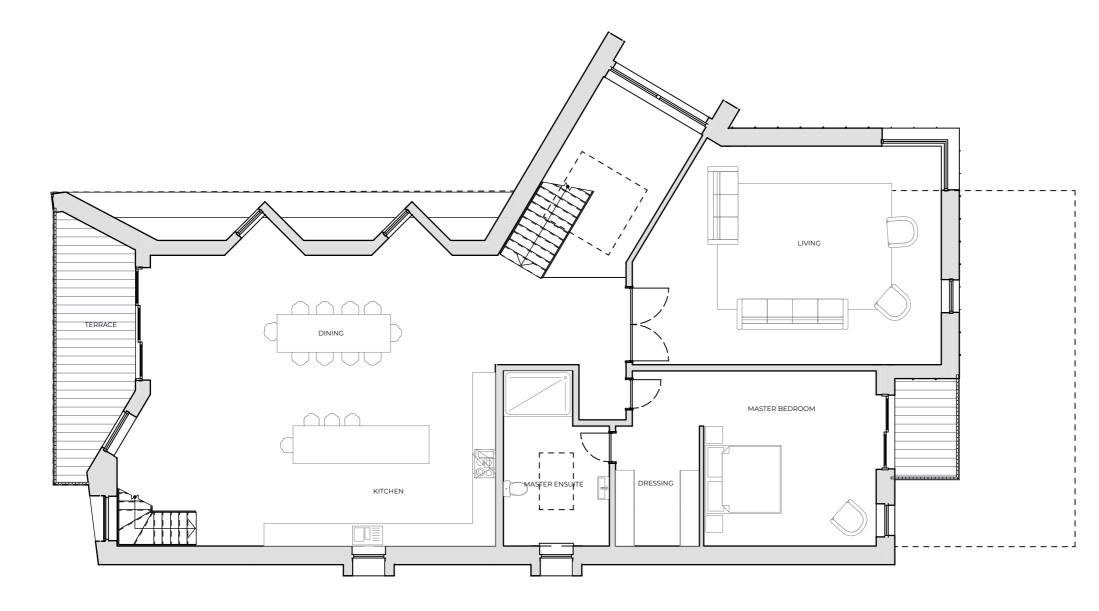

FLOOR AREAS: GROUND FLOOR: 231m<sup>2</sup> FIRST FLOOR: 193m<sup>2</sup> TOTAL FLOOR AREA: 414m<sup>2</sup>

| Scale                                                      |                                                                     |                                 |        |      |
|------------------------------------------------------------|---------------------------------------------------------------------|---------------------------------|--------|------|
| H                                                          | <del>      _</del>                                                  |                                 |        |      |
| 0                                                          |                                                                     | 2m                              |        | 4m   |
|                                                            |                                                                     |                                 |        |      |
| Notes                                                      |                                                                     |                                 |        |      |
|                                                            |                                                                     |                                 |        |      |
|                                                            |                                                                     |                                 |        |      |
|                                                            |                                                                     |                                 |        |      |
|                                                            |                                                                     |                                 |        |      |
|                                                            |                                                                     |                                 |        |      |
| Rev.                                                       | Description                                                         |                                 | Drawn  | Date |
| 1.001.                                                     | Description                                                         |                                 | Diawii | Dute |
|                                                            |                                                                     |                                 |        |      |
|                                                            |                                                                     |                                 |        |      |
|                                                            |                                                                     |                                 |        |      |
|                                                            |                                                                     |                                 |        |      |
|                                                            |                                                                     |                                 |        |      |
|                                                            |                                                                     |                                 |        |      |
|                                                            |                                                                     |                                 |        |      |
|                                                            |                                                                     |                                 |        |      |
|                                                            |                                                                     |                                 |        |      |
|                                                            |                                                                     |                                 |        |      |
|                                                            |                                                                     |                                 |        |      |
|                                                            | ۶                                                                   | 1                               | Γ      |      |
|                                                            |                                                                     | +44 (0) 7859 9<br>@dartarchited |        |      |
| Dr-'                                                       |                                                                     |                                 |        |      |
|                                                            | ct Title:<br>)POSED C(                                              | ONSTR                           | UCTIO  | N OF |
|                                                            | V DWELLI                                                            |                                 |        |      |
| NEV                                                        |                                                                     |                                 |        |      |
| NEV                                                        |                                                                     |                                 |        |      |
|                                                            |                                                                     |                                 |        |      |
| Proje                                                      | ct Address:<br>DLERS                                                |                                 |        |      |
| Proje<br>SAD<br>HIGI                                       | DLERS<br>HLANES                                                     |                                 |        |      |
| Proje<br>SAD<br>HIGI<br>WA[                                | DLERS<br>HLANES<br>DEBRIDGE                                         |                                 |        |      |
| Proje<br>SAD<br>HIGI<br>WA[<br>Client                      | DLERS<br>HLANES<br>DEBRIDGE<br>::                                   |                                 |        |      |
| Proje<br>SAD<br>HIGI<br>WA[<br>Client                      | DLERS<br>HLANES<br>DEBRIDGE                                         |                                 |        |      |
| Proje<br>SAD<br>HIGI<br>WAI<br>Client                      | DLERS<br>HLANES<br>DEBRIDGE<br>::                                   |                                 |        |      |
| Proje<br>SAD<br>HIGI<br>WAI<br>Client<br>MR                | DLERS<br>HLANES<br>DEBRIDGE<br>::<br>G FRANKS                       |                                 |        |      |
| Proje<br>SAD<br>HIG<br>WAI<br>Client<br>MR<br>Draw<br>FIRS | DLERS<br>HLANES<br>DEBRIDGE<br>G FRANKS<br>ing Title:<br>ST FLOOR I | PLAN                            | Drawn: |      |
| Proje<br>SAD<br>HIG<br>WAI<br>Client<br>MR<br>Draw<br>FIRS | DLERS<br>HLANES<br>DEBRIDGE<br>G FRANKS<br>Ing Title:<br>ST FLOOR I |                                 |        |      |