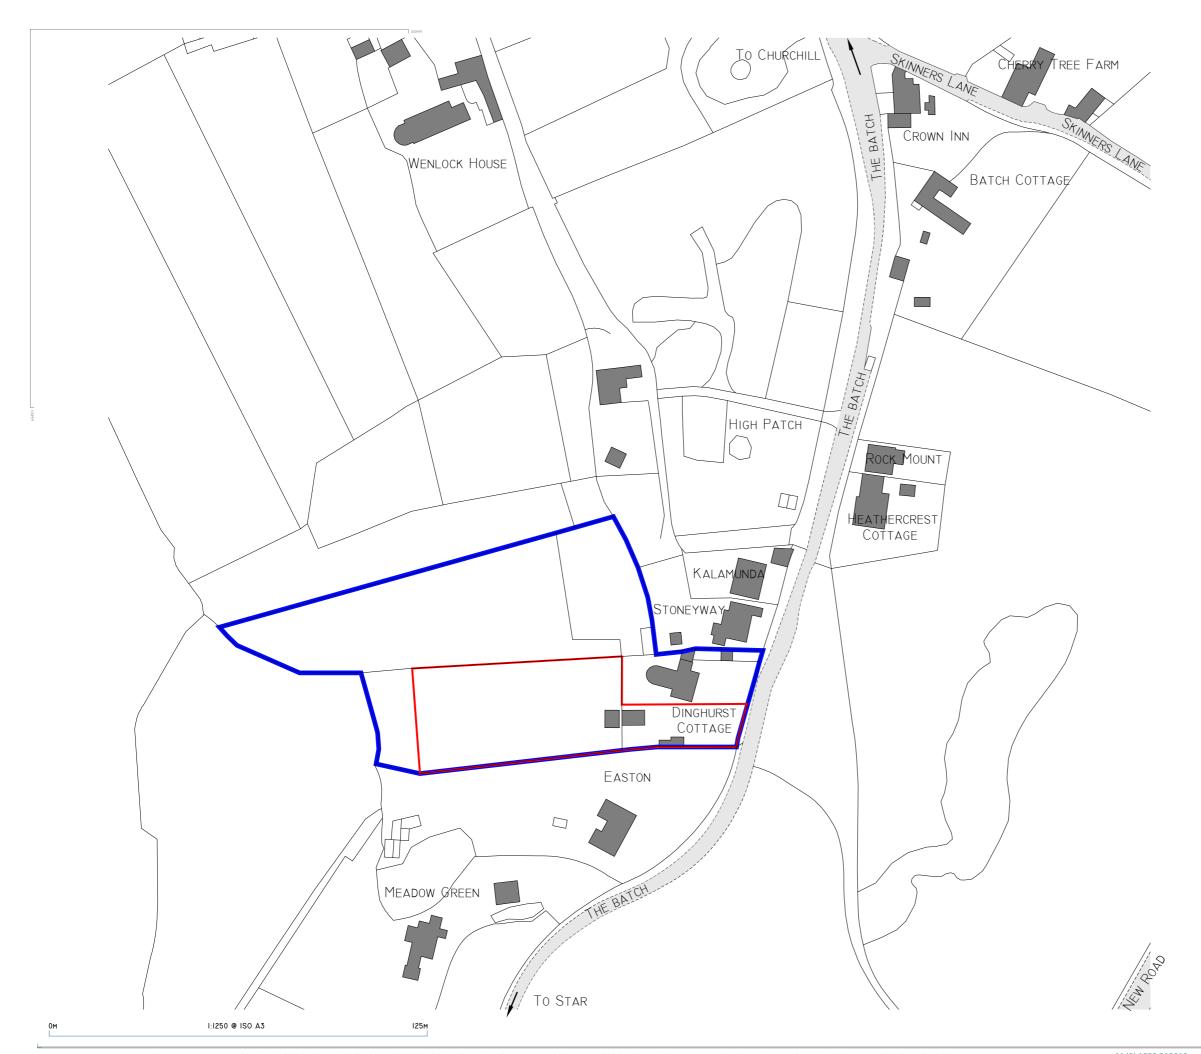

CLIENT: MR AND MRS MURPHY

PROJECT REF: EA091614

PROJECT: MENAGE

LOCATION:

DINGHURST COTTAGE, THE BATCH, CHURCHILL, WINSCOMBE, BS25 5PP.

OS GRID REF: ST 44488 59400

TITLE: SITE LOCATION PLAN - 1:1250

 SCALE:
 1:1250 @ ISO.A3

## Noti

LOCATION & BLOCK PLANS CONTAIN DATA SOURCED FROM ORDNANCE SURVEY: © 2024 CROWN COPYRIGHT AND DATABASE RIGHTS OS 100019980 & 100053143

UNLESS OTHERWISE STATED, WHERE SHOWN, EXISTING TREE CANOPY AND VEGETATION IS TRANSLATED FROM SITE PHOTOGRAMMETRY. WHILE EVERY CARE HAS BEEN TAKEN TO CORRELATE DATA SOURCES, LANDSCAPING FEATURES SHOULD BE SOLELY CONSIDERED INDICATIVE OF COVERAGE & SPREAD AT THE DATE OF SURVEY.

LAND OWNED

SITE BOUNDARY