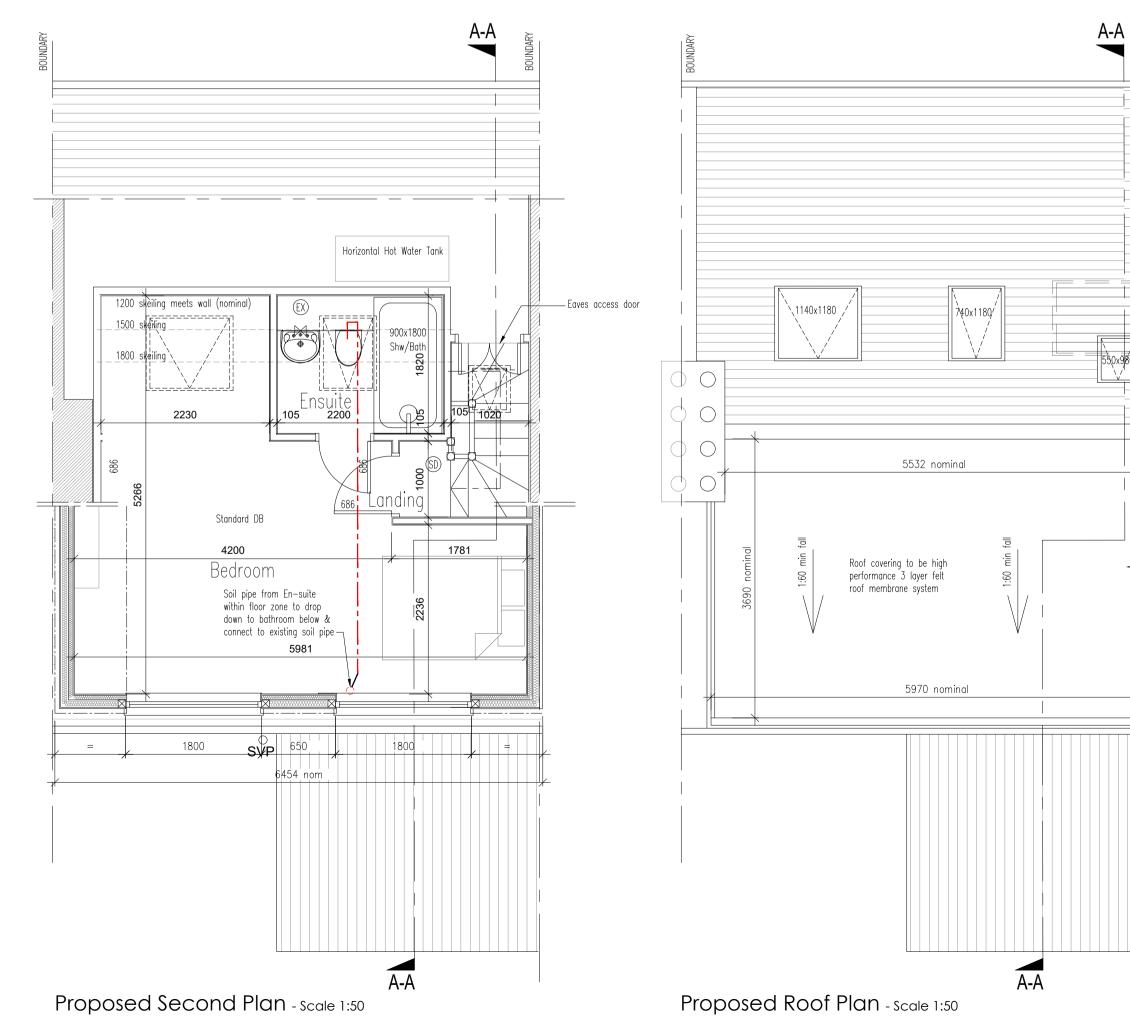

7. ANY DISCREPANCY ON THIS DRAWING IS TO BE REPORTED IMMEDIATELY TO THE BUILDING SURVEYOR.

8. THE CONTRACTOR IS RESPONSIPIE FOR ALL TEMPORARY WORKS AND FOR THE STABILITY OF THE WORKS IN PROGRESS.

Horizontal hot water tank - Knauf earthwool loft roll insulation or similar approved supported on chicken wire stapled to joist to ensure 30 minutes fire integrity — 100mm laid between joist with 200mm laid over — Calculated U value 0.15 Eaves ventilator roll to ensure 50mm clear ventilation path - Install 25mm continuous ventilator, either in soffit or via continous tile ventilator to eaves

Dwarf wall Insulation — 100mm Celotex GA4000

SuperFOIL tape or similar approved

between studs with 62.5mm Celotex PL40050 fixed to

inner studs or similar approved — calculated U value of 0.18 — All insulation joints to taped over with

|         | BOUNDA                                        |                                                                                         |                                                                                                                                                                                                                                                    |          |     |                  |                   |        |     |
|---------|-----------------------------------------------|-----------------------------------------------------------------------------------------|----------------------------------------------------------------------------------------------------------------------------------------------------------------------------------------------------------------------------------------------------|----------|-----|------------------|-------------------|--------|-----|
|         |                                               |                                                                                         |                                                                                                                                                                                                                                                    |          |     |                  |                   |        |     |
|         |                                               |                                                                                         |                                                                                                                                                                                                                                                    |          |     |                  |                   |        |     |
|         |                                               |                                                                                         |                                                                                                                                                                                                                                                    |          |     |                  |                   |        |     |
|         |                                               |                                                                                         |                                                                                                                                                                                                                                                    |          |     |                  |                   |        |     |
|         |                                               |                                                                                         |                                                                                                                                                                                                                                                    |          |     |                  |                   |        |     |
|         | -                                             | Existing parapet                                                                        |                                                                                                                                                                                                                                                    |          |     |                  |                   |        |     |
|         |                                               | Remove existing velux,<br>install smaller velux<br>above stairwell (tbc with<br>client) |                                                                                                                                                                                                                                                    |          |     |                  |                   |        |     |
| 550×980 |                                               |                                                                                         | Rev Date Initials Notes                                                                                                                                                                                                                            |          |     |                  |                   |        |     |
|         |                                               | New velux above stairwell                                                               | С                                                                                                                                                                                                                                                  | 02.04.24 | chb | Front elevation  | on added          |        |     |
|         |                                               |                                                                                         | В                                                                                                                                                                                                                                                  | 22.02.24 | chb | Width of dorr    | mer increased     |        |     |
|         |                                               |                                                                                         | A                                                                                                                                                                                                                                                  | 16.11.23 | chb | Dimensions o     | idded to flat roo | f      |     |
|         |                                               |                                                                                         | REV: DESCRIPTION: BY: DATE:                                                                                                                                                                                                                        |          |     |                  |                   |        |     |
|         |                                               |                                                                                         | BUILDING REGS<br>DavidFSmith MRICS<br>Dip. Surv., MRICS, AMIStructE., I Eng., TMICE<br>Chartered Building Surveyor,<br>Structural Engineer<br>10 Rowan Way, Rottingdean, East Sussex BN2 7FP<br>T: 01273 276956, E: enquiries@dfsmithsurveyors.com |          |     |                  |                   |        |     |
|         | $\bigcirc$                                    |                                                                                         |                                                                                                                                                                                                                                                    |          |     |                  |                   |        |     |
|         |                                               | New warm insulated flat<br>roof                                                         |                                                                                                                                                                                                                                                    |          |     |                  |                   |        |     |
|         | .                                             | CLIENT: Mr & Mrs Clements                                                               |                                                                                                                                                                                                                                                    |          |     |                  |                   |        |     |
|         |                                               |                                                                                         | ADDRESS: 78 Queens Park Rise                                                                                                                                                                                                                       |          |     |                  |                   |        |     |
|         |                                               |                                                                                         | Brighton, BN2 9ZF                                                                                                                                                                                                                                  |          |     |                  |                   |        |     |
|         |                                               |                                                                                         | SITE: 78 Queens Park Rise<br>Brighton, BN2 9ZF                                                                                                                                                                                                     |          |     |                  |                   |        |     |
|         |                                               |                                                                                         | TITLE: Room In Roof Dormer Conversion                                                                                                                                                                                                              |          |     |                  |                   |        |     |
|         | DRAWING<br>TITLE: Proposed Plans & Elevations |                                                                                         |                                                                                                                                                                                                                                                    |          |     |                  |                   |        |     |
|         |                                               |                                                                                         | SCALE:<br>1:50                                                                                                                                                                                                                                     | )-1:100@ |     | ATE:<br>25.08.22 | drawn:<br>CHB     | CHECK  | DS  |
|         |                                               |                                                                                         | PROJE                                                                                                                                                                                                                                              |          |     | RAWING NO:       | 2                 | REVISI | ON: |
|         |                                               |                                                                                         | <u>'</u>                                                                                                                                                                                                                                           | 22.13    | 52  | BRO              | 2                 |        | C   |
|         |                                               |                                                                                         |                                                                                                                                                                                                                                                    |          |     |                  |                   |        |     |