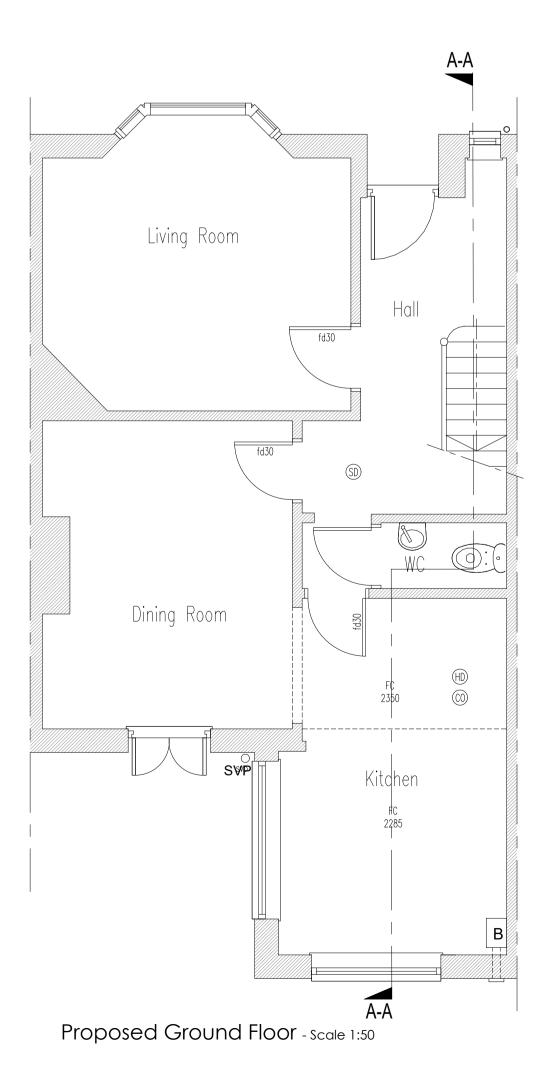

|         | BOUNDA                                        |                                                                                         |                                                                                                                                                                                                                                                    |          |     |                  |                   |        |     |
|---------|-----------------------------------------------|-----------------------------------------------------------------------------------------|----------------------------------------------------------------------------------------------------------------------------------------------------------------------------------------------------------------------------------------------------|----------|-----|------------------|-------------------|--------|-----|
|         |                                               |                                                                                         |                                                                                                                                                                                                                                                    |          |     |                  |                   |        |     |
|         |                                               |                                                                                         |                                                                                                                                                                                                                                                    |          |     |                  |                   |        |     |
|         |                                               |                                                                                         |                                                                                                                                                                                                                                                    |          |     |                  |                   |        |     |
|         |                                               |                                                                                         |                                                                                                                                                                                                                                                    |          |     |                  |                   |        |     |
|         |                                               |                                                                                         |                                                                                                                                                                                                                                                    |          |     |                  |                   |        |     |
|         | -                                             | Existing parapet                                                                        |                                                                                                                                                                                                                                                    |          |     |                  |                   |        |     |
|         |                                               | Remove existing velux,<br>install smaller velux<br>above stairwell (tbc with<br>client) |                                                                                                                                                                                                                                                    |          |     |                  |                   |        |     |
| 550×980 |                                               |                                                                                         | Rev Date Initials Notes                                                                                                                                                                                                                            |          |     |                  |                   |        |     |
|         |                                               | New velux above stairwell                                                               | С                                                                                                                                                                                                                                                  | 02.04.24 | chb | Front elevation  | on added          |        |     |
|         |                                               |                                                                                         | В                                                                                                                                                                                                                                                  | 22.02.24 | chb | Width of dorr    | mer increased     |        |     |
|         |                                               |                                                                                         | A                                                                                                                                                                                                                                                  | 16.11.23 | chb | Dimensions o     | idded to flat roo | f      |     |
|         |                                               |                                                                                         | REV: DESCRIPTION: BY: DATE:                                                                                                                                                                                                                        |          |     |                  |                   |        |     |
|         |                                               |                                                                                         | BUILDING REGS<br>DavidFSmith MRICS<br>Dip. Surv., MRICS, AMIStructE., I Eng., TMICE<br>Chartered Building Surveyor,<br>Structural Engineer<br>10 Rowan Way, Rottingdean, East Sussex BN2 7FP<br>T: 01273 276956, E: enquiries@dfsmithsurveyors.com |          |     |                  |                   |        |     |
|         | $\bigcirc$                                    |                                                                                         |                                                                                                                                                                                                                                                    |          |     |                  |                   |        |     |
|         |                                               | New warm insulated flat<br>roof                                                         |                                                                                                                                                                                                                                                    |          |     |                  |                   |        |     |
|         | .                                             | CLIENT: Mr & Mrs Clements                                                               |                                                                                                                                                                                                                                                    |          |     |                  |                   |        |     |
|         |                                               |                                                                                         | ADDRESS: 78 Queens Park Rise                                                                                                                                                                                                                       |          |     |                  |                   |        |     |
|         |                                               |                                                                                         | Brighton, BN2 9ZF                                                                                                                                                                                                                                  |          |     |                  |                   |        |     |
|         |                                               |                                                                                         | SITE: 78 Queens Park Rise<br>Brighton, BN2 9ZF                                                                                                                                                                                                     |          |     |                  |                   |        |     |
|         |                                               |                                                                                         | TITLE: Room In Roof Dormer Conversion                                                                                                                                                                                                              |          |     |                  |                   |        |     |
|         | DRAWING<br>TITLE: Proposed Plans & Elevations |                                                                                         |                                                                                                                                                                                                                                                    |          |     |                  |                   |        |     |
|         |                                               |                                                                                         | SCALE:<br>1:50                                                                                                                                                                                                                                     | )-1:100@ |     | ATE:<br>25.08.22 | drawn:<br>CHB     | CHECK  | DS  |
|         |                                               |                                                                                         | PROJE                                                                                                                                                                                                                                              |          |     | RAWING NO:       | 2                 | REVISI | ON: |
|         |                                               |                                                                                         | <u>'</u>                                                                                                                                                                                                                                           | 22.13    | 52  | BRO              | 2                 |        | C   |
|         |                                               |                                                                                         |                                                                                                                                                                                                                                                    |          |     |                  |                   |        |     |