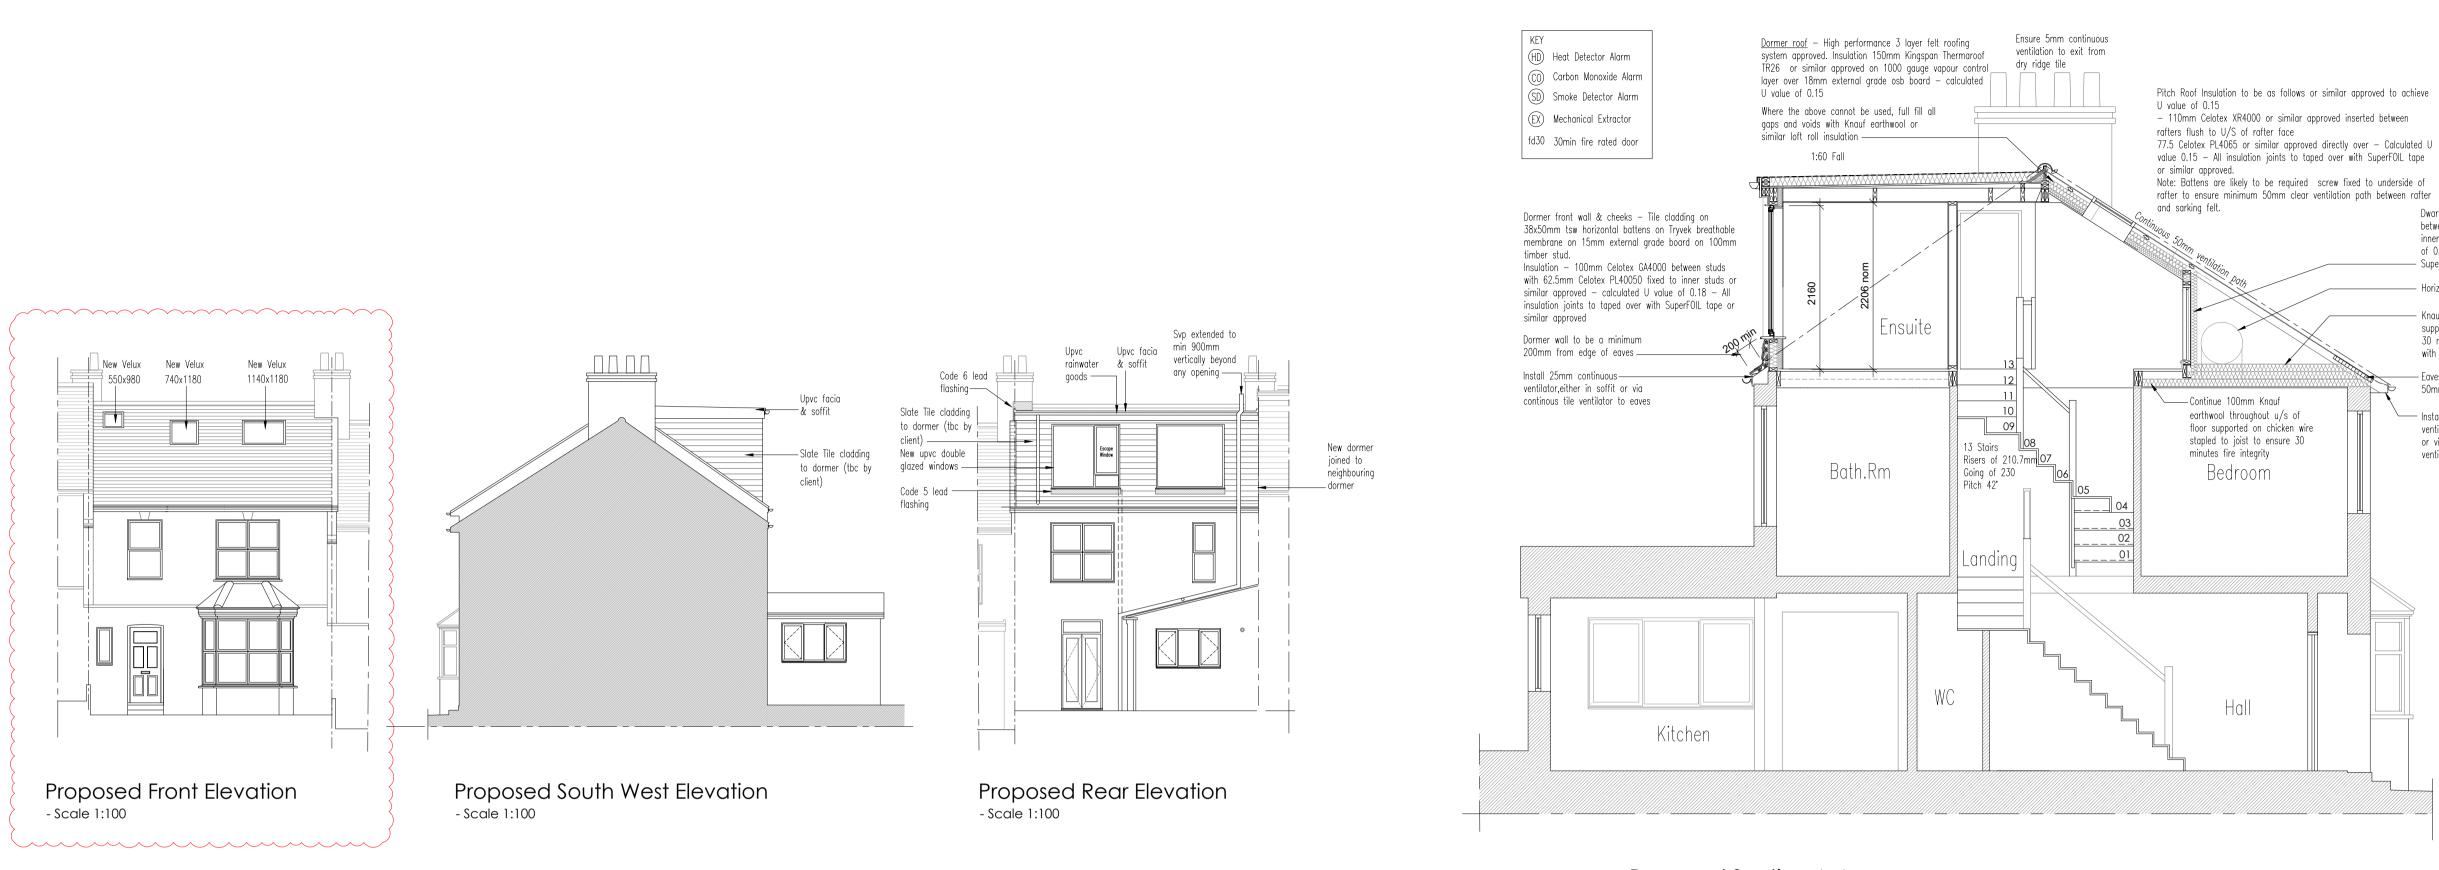

Proposed Section A-A - Scale 1:50

1. THE COPYRIGHT OF THIS DRAWING IS VESTED IN David F Smith, Chartered Building Surveyor and Structural Engineer AND IT MAY NOT BE REPRODUCED IN WHOLE OR PART OR USED FOR THE MANUFACTURE OF ANY ARTICLE WITHOUT THE EXPRESS PERMISSION OF THE COPYRIGHT HOLDERS.

7. ANY DISCREPANCY ON THIS DRAWING IS TO BE REPORTED IMMEDIATELY TO THE BUILDING SURVEYOR.

8. THE CONTRACTOR IS RESPONSIPIE FOR ALL TEMPORARY WORKS AND FOR THE STABILITY OF THE WORKS IN PROGRESS.

Horizontal hot water tank - Knauf earthwool loft roll insulation or similar approved supported on chicken wire stapled to joist to ensure 30 minutes fire integrity — 100mm laid between joist with 200mm laid over — Calculated U value 0.15 Eaves ventilator roll to ensure 50mm clear ventilation path - Install 25mm continuous ventilator, either in soffit or via continous tile ventilator to eaves

Dwarf wall Insulation — 100mm Celotex GA4000

SuperFOIL tape or similar approved

between studs with 62.5mm Celotex PL40050 fixed to

inner studs or similar approved — calculated U value of 0.18 — All insulation joints to taped over with

|         | BOUNDA                                        |                                                                                         |                                                                                                                                                                                                                                                    |          |     |                  |                   |        |     |
|---------|-----------------------------------------------|-----------------------------------------------------------------------------------------|----------------------------------------------------------------------------------------------------------------------------------------------------------------------------------------------------------------------------------------------------|----------|-----|------------------|-------------------|--------|-----|
|         |                                               |                                                                                         |                                                                                                                                                                                                                                                    |          |     |                  |                   |        |     |
|         |                                               |                                                                                         |                                                                                                                                                                                                                                                    |          |     |                  |                   |        |     |
|         |                                               |                                                                                         |                                                                                                                                                                                                                                                    |          |     |                  |                   |        |     |
|         |                                               |                                                                                         |                                                                                                                                                                                                                                                    |          |     |                  |                   |        |     |
|         |                                               |                                                                                         |                                                                                                                                                                                                                                                    |          |     |                  |                   |        |     |
|         | -                                             | Existing parapet                                                                        |                                                                                                                                                                                                                                                    |          |     |                  |                   |        |     |
|         |                                               | Remove existing velux,<br>install smaller velux<br>above stairwell (tbc with<br>client) |                                                                                                                                                                                                                                                    |          |     |                  |                   |        |     |
| 550×980 |                                               |                                                                                         | Rev Date Initials Notes                                                                                                                                                                                                                            |          |     |                  |                   |        |     |
|         |                                               | New velux above stairwell                                                               | С                                                                                                                                                                                                                                                  | 02.04.24 | chb | Front elevation  | on added          |        |     |
|         |                                               |                                                                                         | В                                                                                                                                                                                                                                                  | 22.02.24 | chb | Width of dorr    | mer increased     |        |     |
|         |                                               |                                                                                         | A                                                                                                                                                                                                                                                  | 16.11.23 | chb | Dimensions o     | idded to flat roo | f      |     |
|         |                                               |                                                                                         | REV: DESCRIPTION: BY: DATE:                                                                                                                                                                                                                        |          |     |                  |                   |        |     |
|         |                                               |                                                                                         | BUILDING REGS<br>DavidFSmith MRICS<br>Dip. Surv., MRICS, AMIStructE., I Eng., TMICE<br>Chartered Building Surveyor,<br>Structural Engineer<br>10 Rowan Way, Rottingdean, East Sussex BN2 7FP<br>T: 01273 276956, E: enquiries@dfsmithsurveyors.com |          |     |                  |                   |        |     |
|         | $\bigcirc$                                    |                                                                                         |                                                                                                                                                                                                                                                    |          |     |                  |                   |        |     |
|         |                                               | New warm insulated flat<br>roof                                                         |                                                                                                                                                                                                                                                    |          |     |                  |                   |        |     |
|         | .                                             | CLIENT: Mr & Mrs Clements                                                               |                                                                                                                                                                                                                                                    |          |     |                  |                   |        |     |
|         |                                               |                                                                                         | ADDRESS: 78 Queens Park Rise                                                                                                                                                                                                                       |          |     |                  |                   |        |     |
|         |                                               |                                                                                         | Brighton, BN2 9ZF                                                                                                                                                                                                                                  |          |     |                  |                   |        |     |
|         |                                               |                                                                                         | SITE: 78 Queens Park Rise<br>Brighton, BN2 9ZF                                                                                                                                                                                                     |          |     |                  |                   |        |     |
|         |                                               |                                                                                         | TITLE: Room In Roof Dormer Conversion                                                                                                                                                                                                              |          |     |                  |                   |        |     |
|         | DRAWING<br>TITLE: Proposed Plans & Elevations |                                                                                         |                                                                                                                                                                                                                                                    |          |     |                  |                   |        |     |
|         |                                               |                                                                                         | SCALE:<br>1:50                                                                                                                                                                                                                                     | )-1:100@ |     | ATE:<br>25.08.22 | drawn:<br>CHB     | CHECK  | DS  |
|         |                                               |                                                                                         | PROJE                                                                                                                                                                                                                                              |          |     | RAWING NO:       | 2                 | REVISI | ON: |
|         |                                               |                                                                                         | <u>'</u>                                                                                                                                                                                                                                           | 22.13    | 52  | BRO              | 2                 |        | C   |
|         |                                               |                                                                                         |                                                                                                                                                                                                                                                    |          |     |                  |                   |        |     |