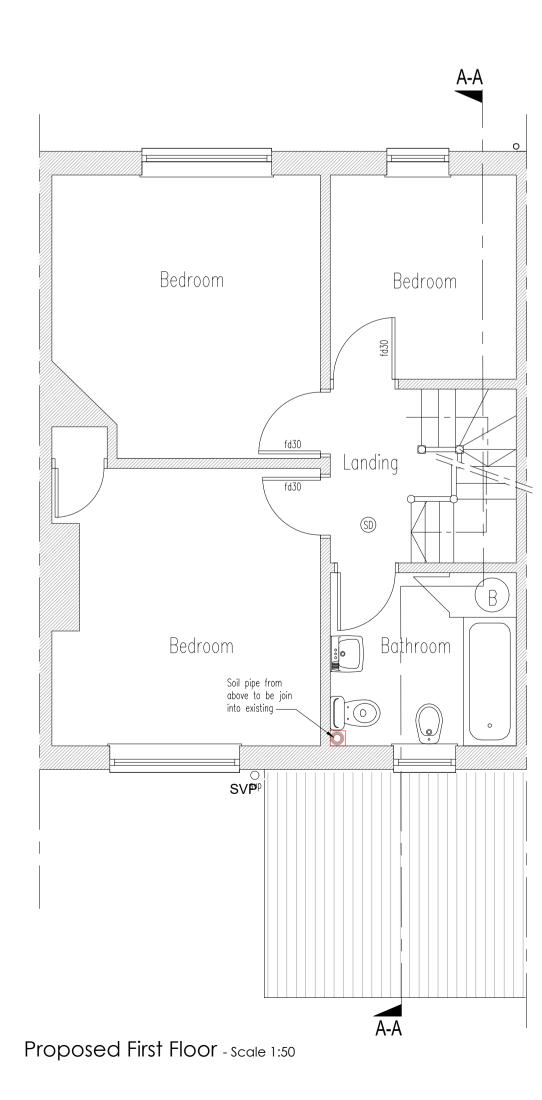

|         | BOUNDA                                        |                                                                                         |                                                                                                                                                                                                                                                    |          |     |                  |                   |        |     |
|---------|-----------------------------------------------|-----------------------------------------------------------------------------------------|----------------------------------------------------------------------------------------------------------------------------------------------------------------------------------------------------------------------------------------------------|----------|-----|------------------|-------------------|--------|-----|
|         |                                               |                                                                                         |                                                                                                                                                                                                                                                    |          |     |                  |                   |        |     |
|         |                                               |                                                                                         |                                                                                                                                                                                                                                                    |          |     |                  |                   |        |     |
|         |                                               |                                                                                         |                                                                                                                                                                                                                                                    |          |     |                  |                   |        |     |
|         |                                               |                                                                                         |                                                                                                                                                                                                                                                    |          |     |                  |                   |        |     |
|         |                                               |                                                                                         |                                                                                                                                                                                                                                                    |          |     |                  |                   |        |     |
|         | -                                             | Existing parapet                                                                        |                                                                                                                                                                                                                                                    |          |     |                  |                   |        |     |
|         |                                               | Remove existing velux,<br>install smaller velux<br>above stairwell (tbc with<br>client) |                                                                                                                                                                                                                                                    |          |     |                  |                   |        |     |
| 550×980 |                                               |                                                                                         | Rev Date Initials Notes                                                                                                                                                                                                                            |          |     |                  |                   |        |     |
|         |                                               | New velux above stairwell                                                               | С                                                                                                                                                                                                                                                  | 02.04.24 | chb | Front elevation  | on added          |        |     |
|         |                                               |                                                                                         | В                                                                                                                                                                                                                                                  | 22.02.24 | chb | Width of dorr    | mer increased     |        |     |
|         |                                               |                                                                                         | A                                                                                                                                                                                                                                                  | 16.11.23 | chb | Dimensions o     | idded to flat roo | f      |     |
|         |                                               |                                                                                         | REV: DESCRIPTION: BY: DATE:                                                                                                                                                                                                                        |          |     |                  |                   |        |     |
|         |                                               |                                                                                         | BUILDING REGS<br>DavidFSmith MRICS<br>Dip. Surv., MRICS, AMIStructE., I Eng., TMICE<br>Chartered Building Surveyor,<br>Structural Engineer<br>10 Rowan Way, Rottingdean, East Sussex BN2 7FP<br>T: 01273 276956, E: enquiries@dfsmithsurveyors.com |          |     |                  |                   |        |     |
|         | $\bigcirc$                                    |                                                                                         |                                                                                                                                                                                                                                                    |          |     |                  |                   |        |     |
|         |                                               | New warm insulated flat<br>roof                                                         |                                                                                                                                                                                                                                                    |          |     |                  |                   |        |     |
|         | .                                             | CLIENT: Mr & Mrs Clements                                                               |                                                                                                                                                                                                                                                    |          |     |                  |                   |        |     |
|         |                                               |                                                                                         | ADDRESS: 78 Queens Park Rise                                                                                                                                                                                                                       |          |     |                  |                   |        |     |
|         |                                               |                                                                                         | Brighton, BN2 9ZF                                                                                                                                                                                                                                  |          |     |                  |                   |        |     |
|         |                                               |                                                                                         | SITE: 78 Queens Park Rise<br>Brighton, BN2 9ZF                                                                                                                                                                                                     |          |     |                  |                   |        |     |
|         |                                               |                                                                                         | TITLE: Room In Roof Dormer Conversion                                                                                                                                                                                                              |          |     |                  |                   |        |     |
|         | DRAWING<br>TITLE: Proposed Plans & Elevations |                                                                                         |                                                                                                                                                                                                                                                    |          |     |                  |                   |        |     |
|         |                                               |                                                                                         | SCALE:<br>1:50                                                                                                                                                                                                                                     | )-1:100@ |     | ATE:<br>25.08.22 | drawn:<br>CHB     | CHECK  | DS  |
|         |                                               |                                                                                         | PROJE                                                                                                                                                                                                                                              |          |     | RAWING NO:       | 2                 | REVISI | ON: |
|         |                                               |                                                                                         | <u>'</u>                                                                                                                                                                                                                                           | 22.13    | 52  | BRO              | 2                 |        | C   |
|         |                                               |                                                                                         |                                                                                                                                                                                                                                                    |          |     |                  |                   |        |     |