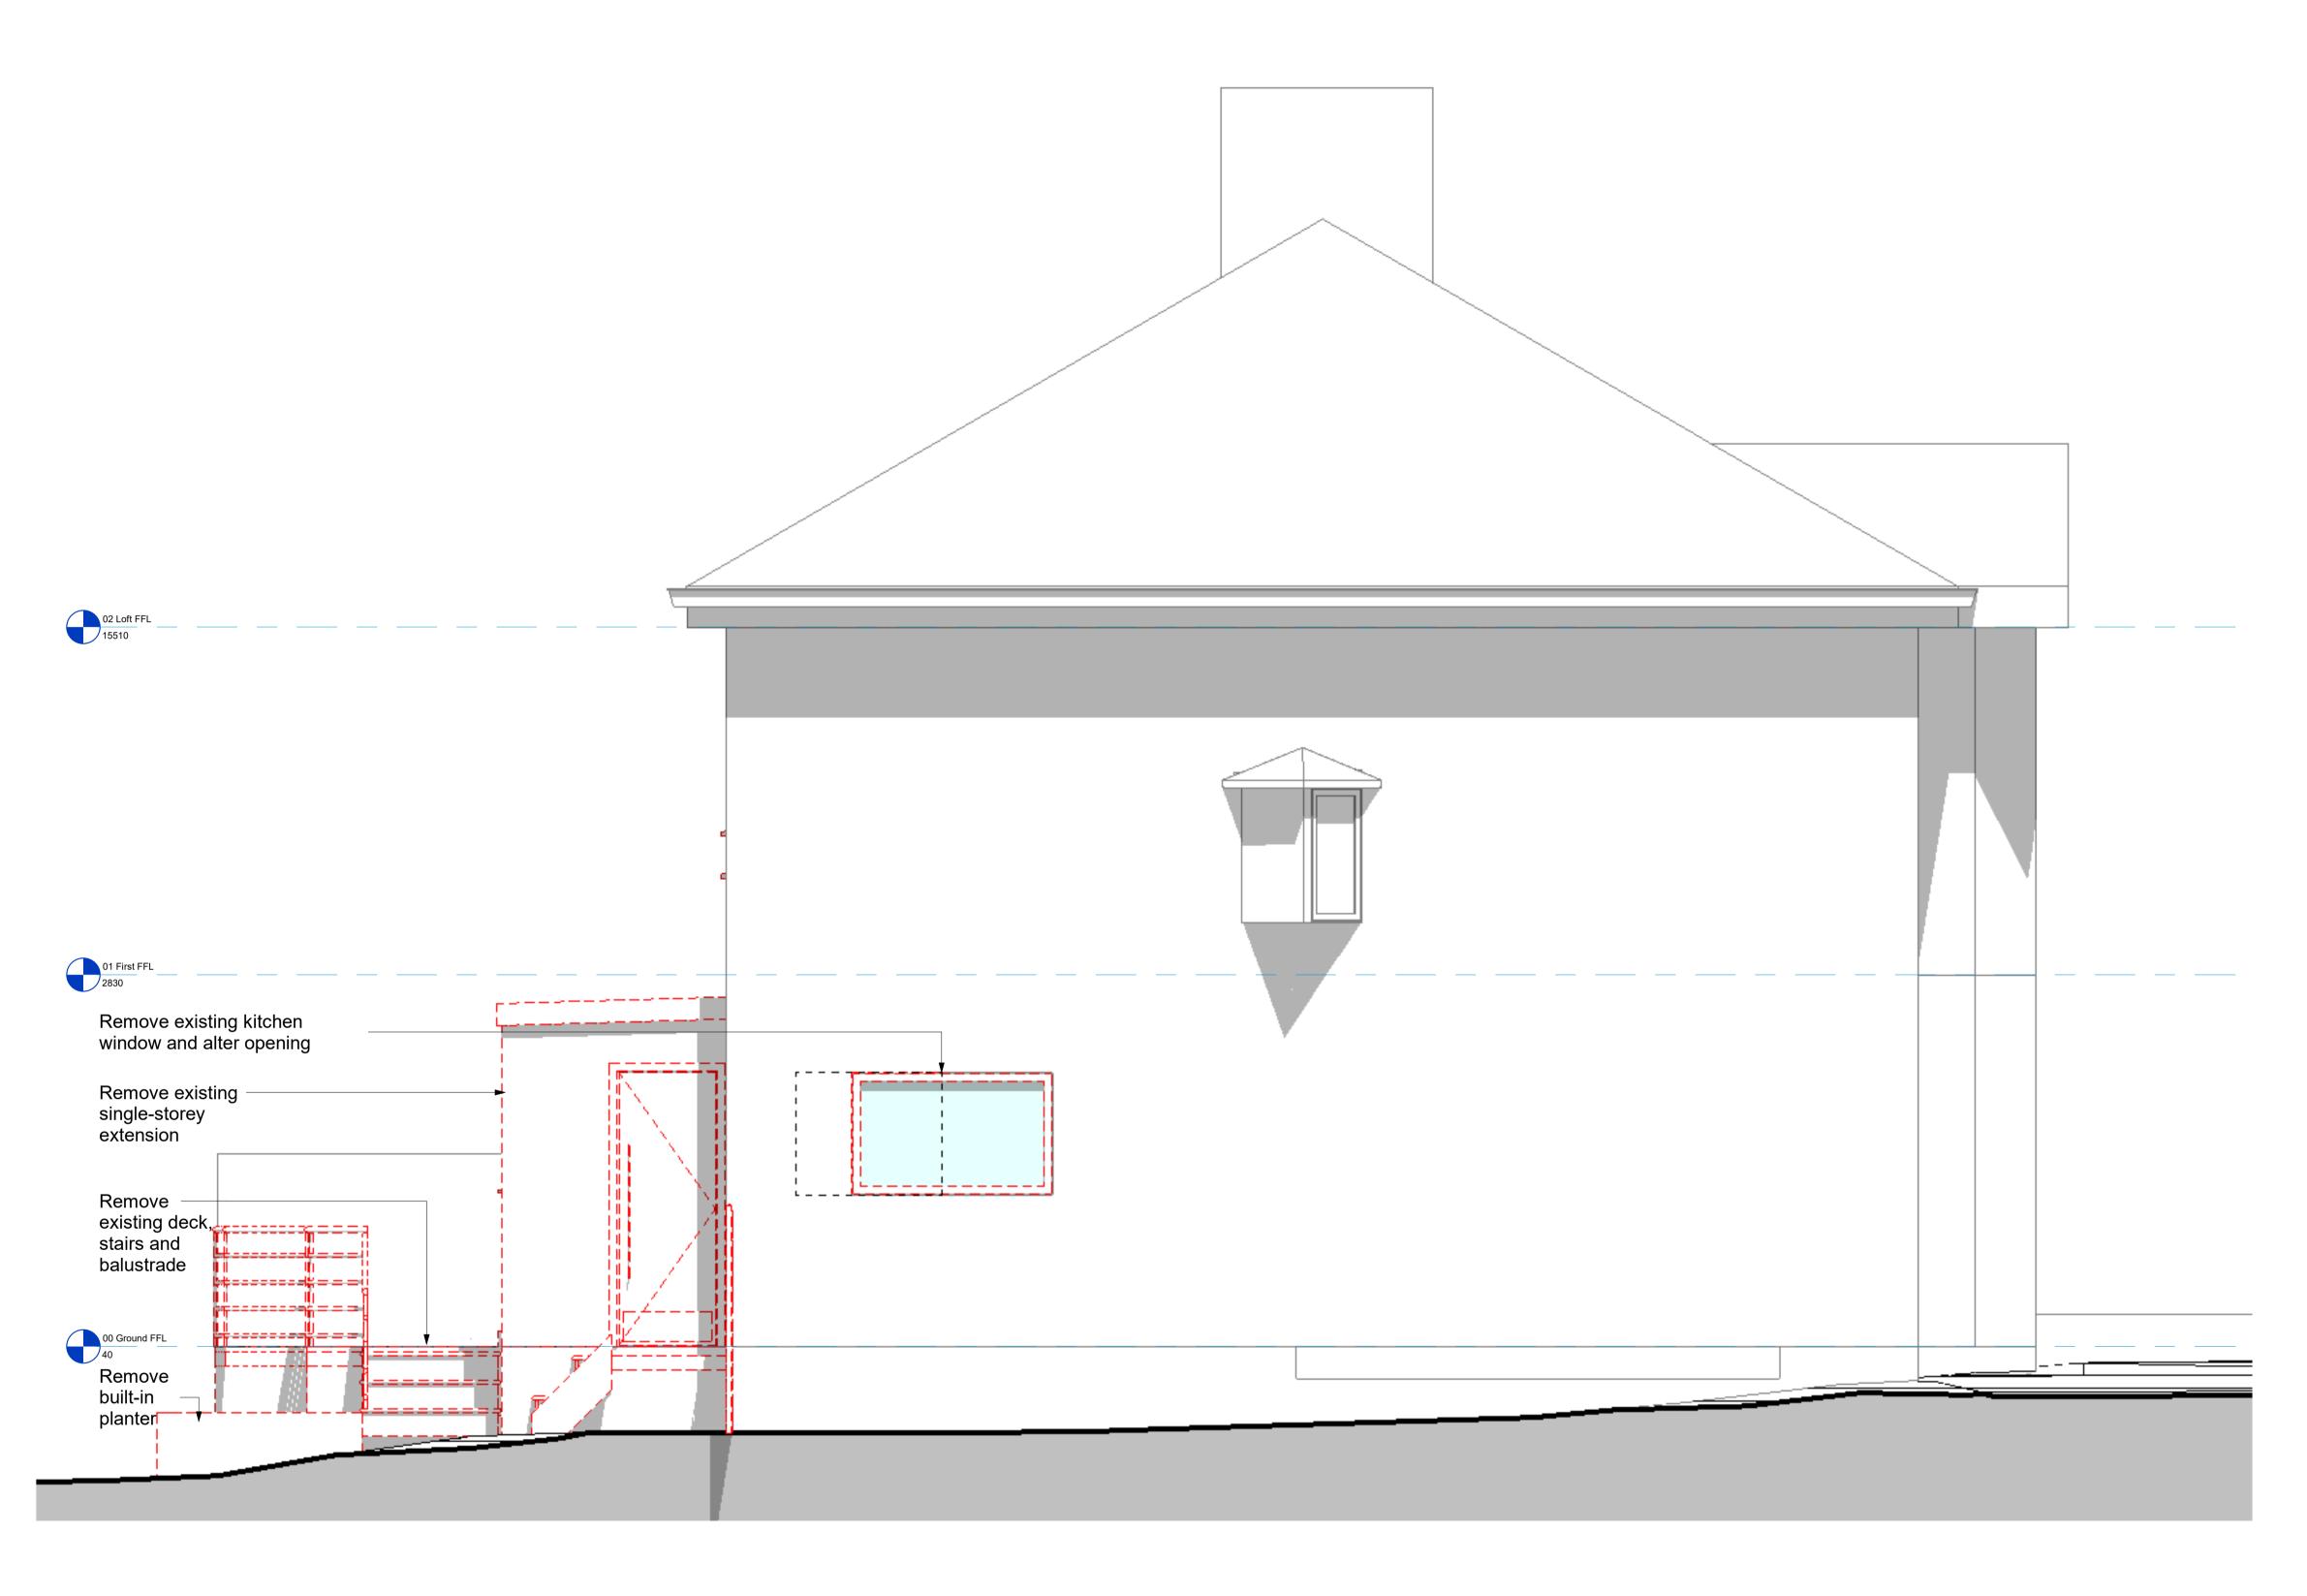

| Drawing Title |                |  |
|---------------|----------------|--|
| Existing So   | outh Elevation |  |
| Scale         |                |  |
| 1:25 @ A1     | / 1:50 @ A3    |  |

| Drawn   | Checked    | Date       |
|---------|------------|------------|
| NY      | SE         | 25.03.2024 |
| Project | Drawing No | Rev        |
| HOL     | GA 05      |            |