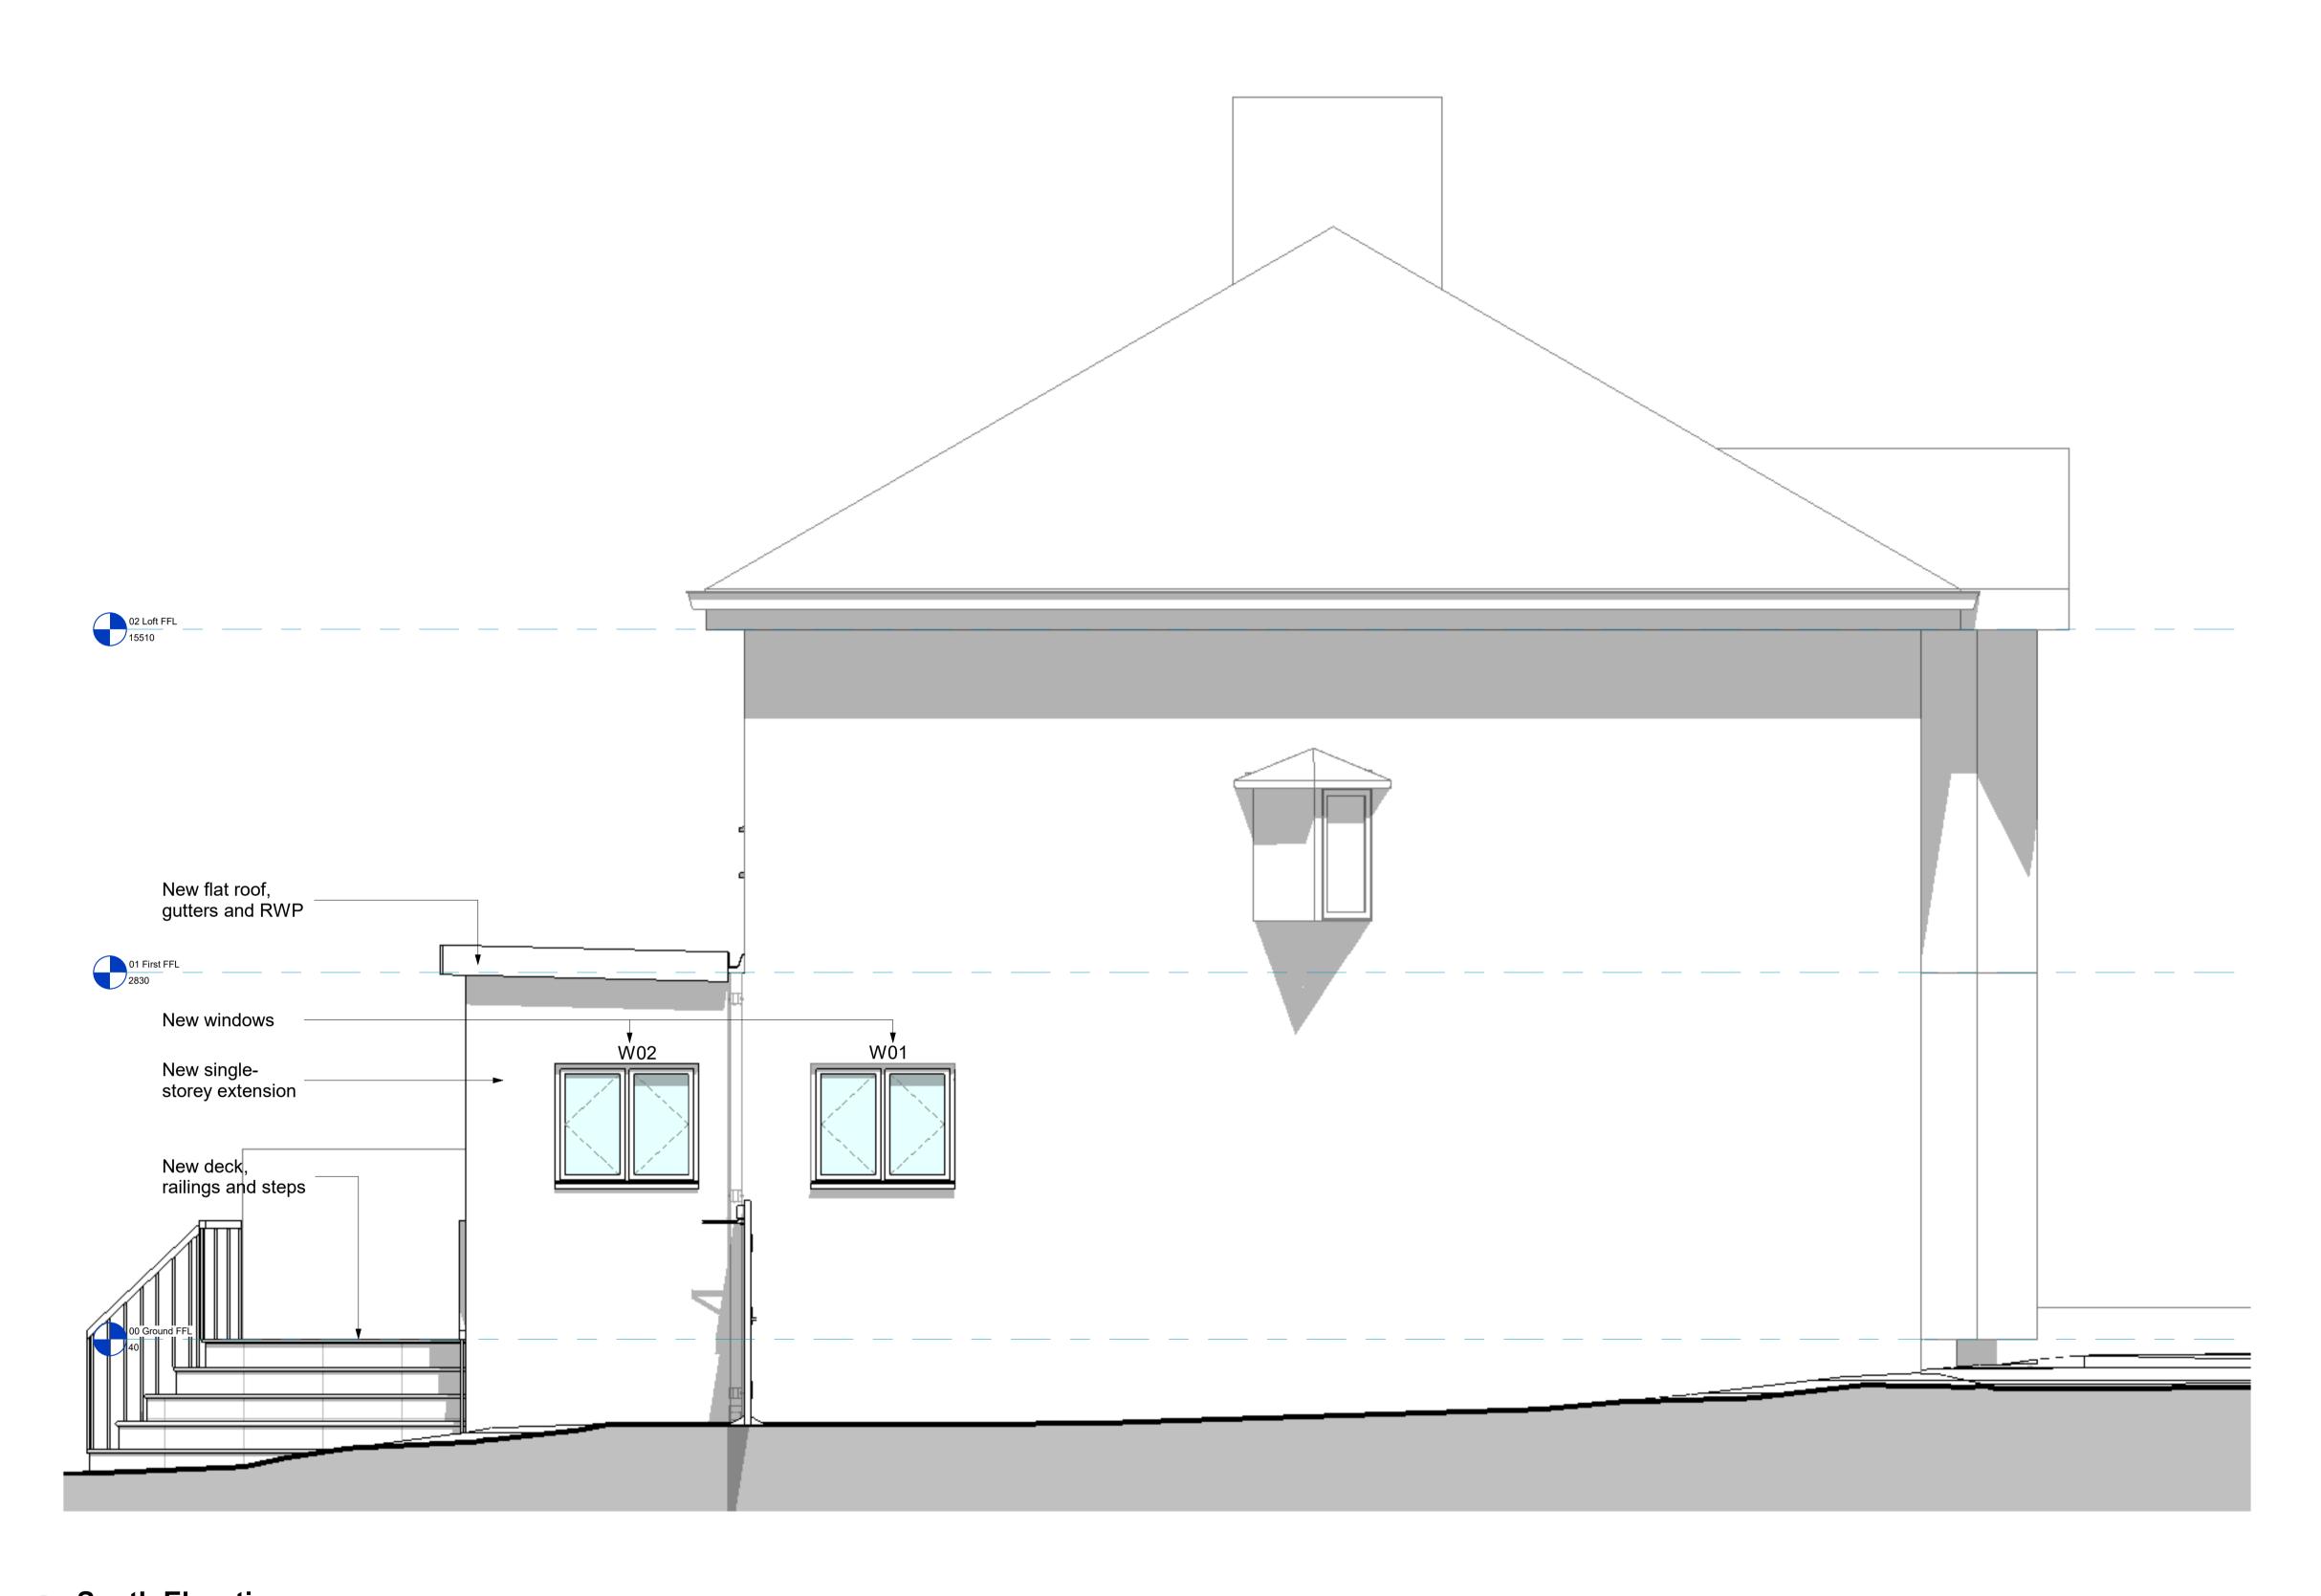

| Proposed | South Elevati | on |
|----------|---------------|----|
| Scale    |               |    |
|          | 1 / 1:50 @ A3 |    |

| Drawn   | Checked    | Date       |
|---------|------------|------------|
| NY      | SE         | 25.03.2024 |
| Project | Drawing No | Rev        |
| HOL     | GA 06      |            |