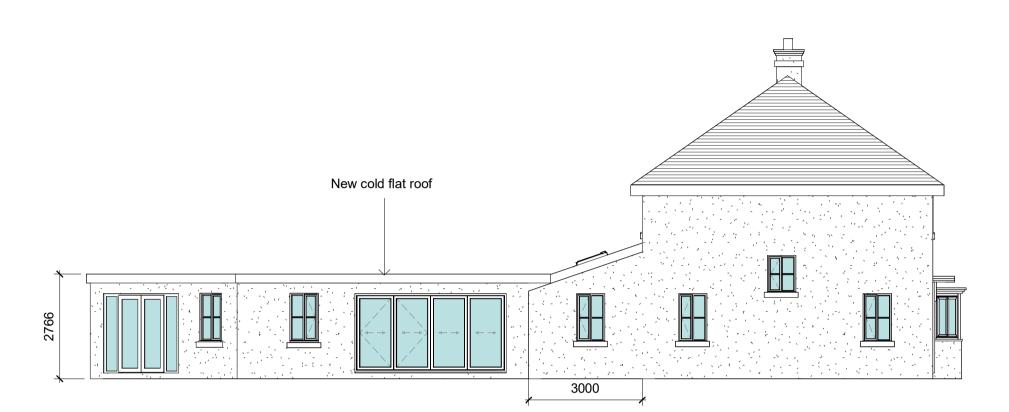

Ground Floor - Proposed

Roof Plan - Proposed

 $\bigcirc$ 

East Elevation - Proposed

West Elevation - Proposed

South Elevation - Proposed

3D View - Proposed

| Reference Drawings    |              | Legend            |              | Note                |
|-----------------------|--------------|-------------------|--------------|---------------------|
|                       |              |                   |              |                     |
|                       |              |                   |              |                     |
|                       |              |                   |              |                     |
|                       |              |                   |              |                     |
|                       |              |                   |              |                     |
|                       |              |                   |              |                     |
|                       |              |                   |              |                     |
|                       |              |                   |              |                     |
|                       |              |                   |              |                     |
|                       |              |                   |              |                     |
|                       |              |                   |              |                     |
|                       |              |                   |              |                     |
|                       |              |                   |              |                     |
|                       |              |                   |              |                     |
|                       |              |                   |              |                     |
|                       |              |                   |              |                     |
|                       |              |                   |              |                     |
|                       |              |                   |              |                     |
|                       |              |                   |              |                     |
|                       |              |                   |              |                     |
|                       |              |                   |              |                     |
|                       |              |                   |              |                     |
|                       |              |                   |              |                     |
|                       |              |                   |              |                     |
|                       |              |                   |              |                     |
|                       |              |                   |              |                     |
|                       |              |                   |              |                     |
|                       |              |                   |              |                     |
|                       |              |                   |              |                     |
|                       |              |                   |              |                     |
|                       |              |                   |              |                     |
|                       |              |                   |              |                     |
|                       |              |                   |              |                     |
|                       |              |                   |              |                     |
|                       |              |                   |              |                     |
|                       |              |                   |              |                     |
|                       |              |                   |              |                     |
|                       |              |                   |              |                     |
|                       |              |                   |              |                     |
|                       |              |                   |              |                     |
|                       |              |                   |              |                     |
| 1 07/04/24            | Issued for P | Planning          | SE           | WDC                 |
| evision Date          | Description  |                   | lssued<br>By | Issued Approv<br>to |
| raiaat                |              |                   |              | 4 4 5 15 7          |
| 1 Bea                 | aurevio      | r vvay, vva       | rwick, CV34  | 4 4 N Y             |
| itle                  | Propos       | ed Plans 8        | Elevations   | ;                   |
|                       |              |                   |              |                     |
| cale As indicated     | Drawn        | Chec              | ked A        | pproved             |
| when plotted @ A1)    |              | 07/04/24 Date     |              | Date 07/04/2        |
| AD Ref                |              |                   |              |                     |
|                       | C            |                   |              |                     |
|                       |              |                   |              | (С) Соругі          |
| roject number<br>1246 | Drawing nu   | umber<br>246-IDA- |              | SE                  |