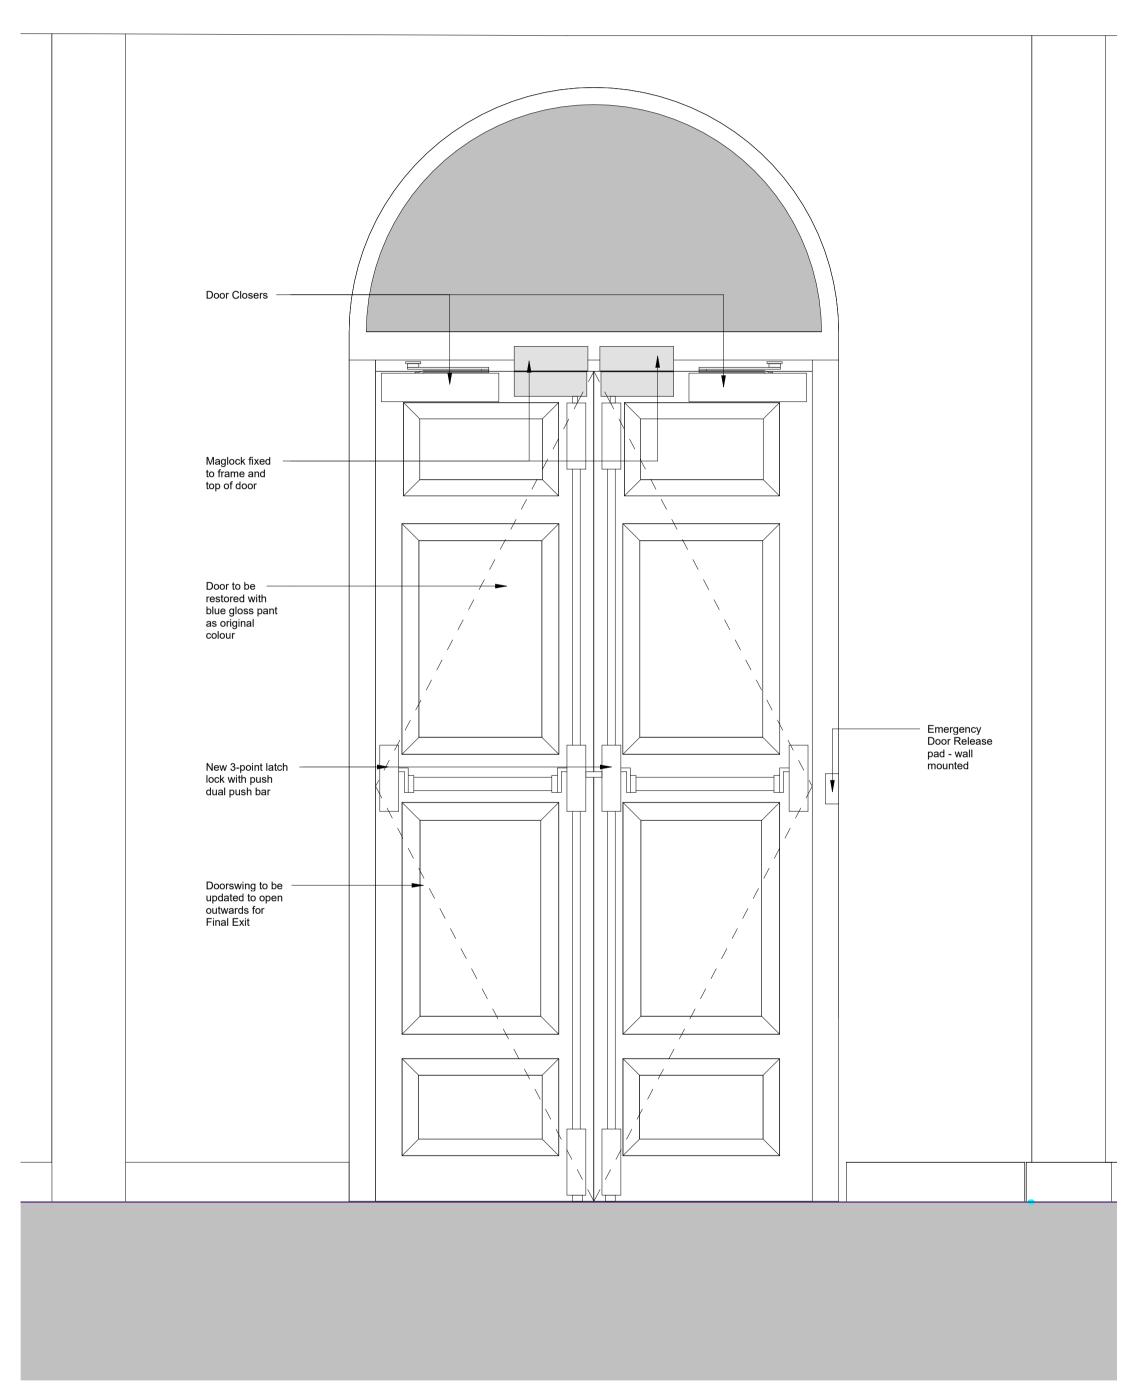

ED-1-01 Elevation - External - L00 South Main Door

ED-1-01 Elevation - Internal - L00 South Main Door

Client's Name
Rengen

Job Title 10-12 Cave Street, Bristol

Drawing Title
External Door Eleavtions - South