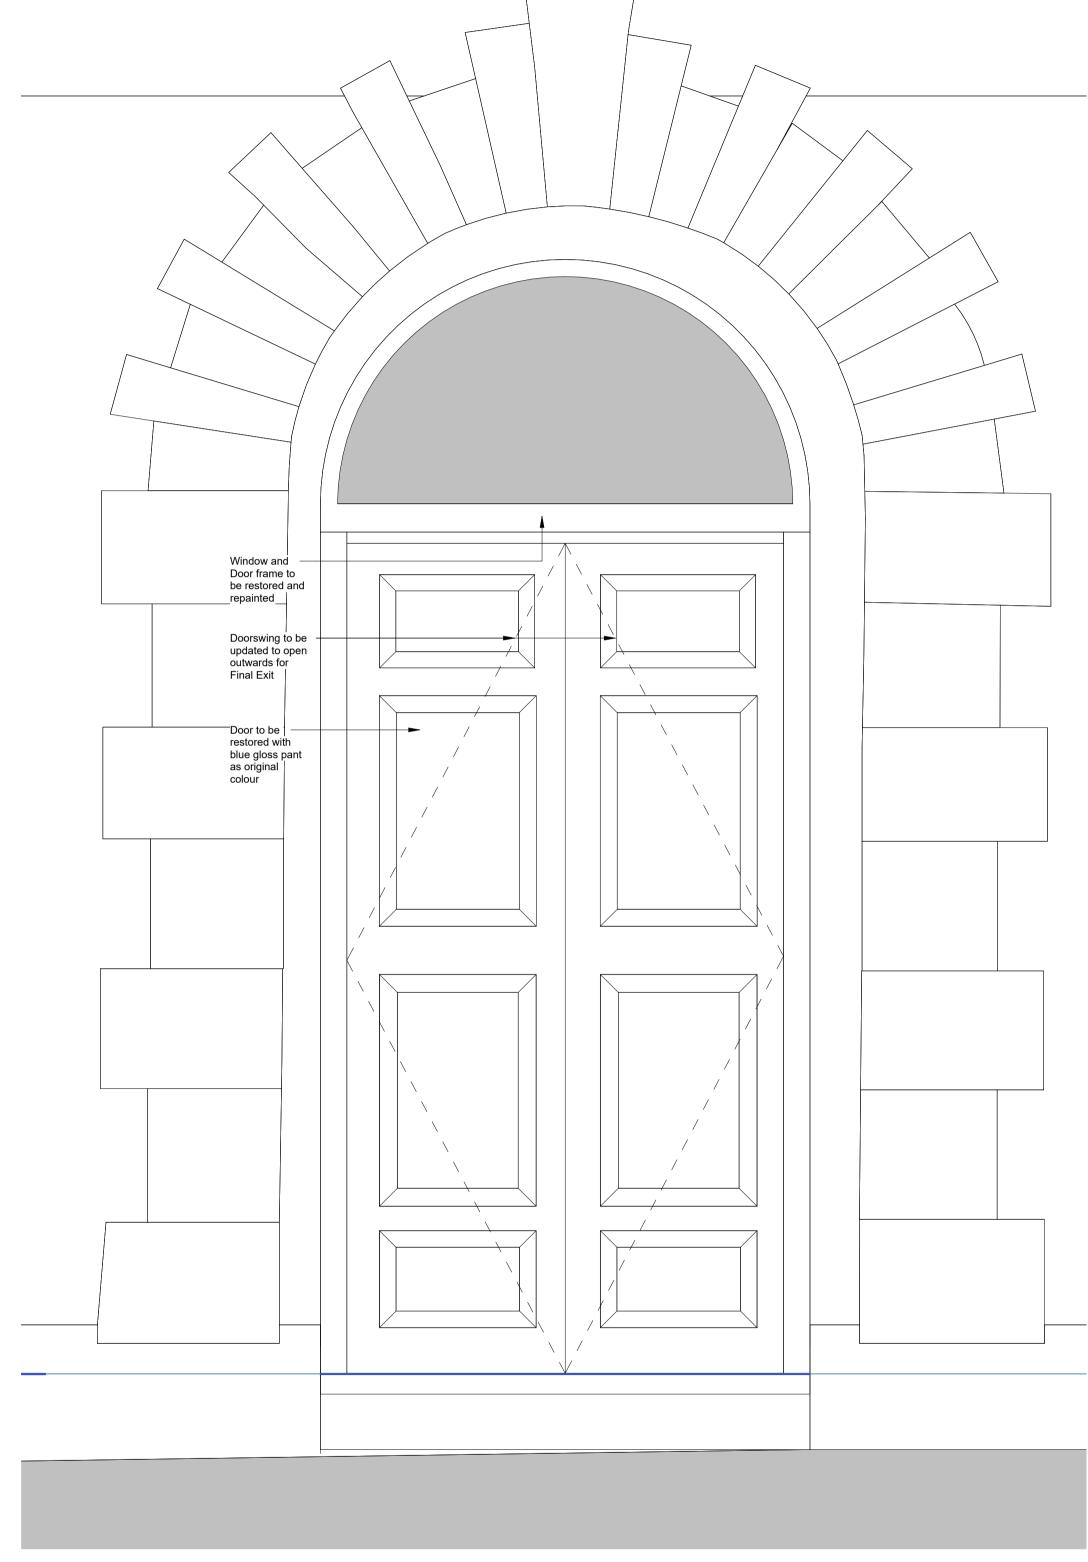

ED-1-01 Elevation - External - L00 South Main Door

ED-1-01 Elevation - Internal - L00 South Main Door

Client's Name
Rengen

Job Title 10-12 Cave Street, Bristol

Drawing Title
External Door Eleavtions - South