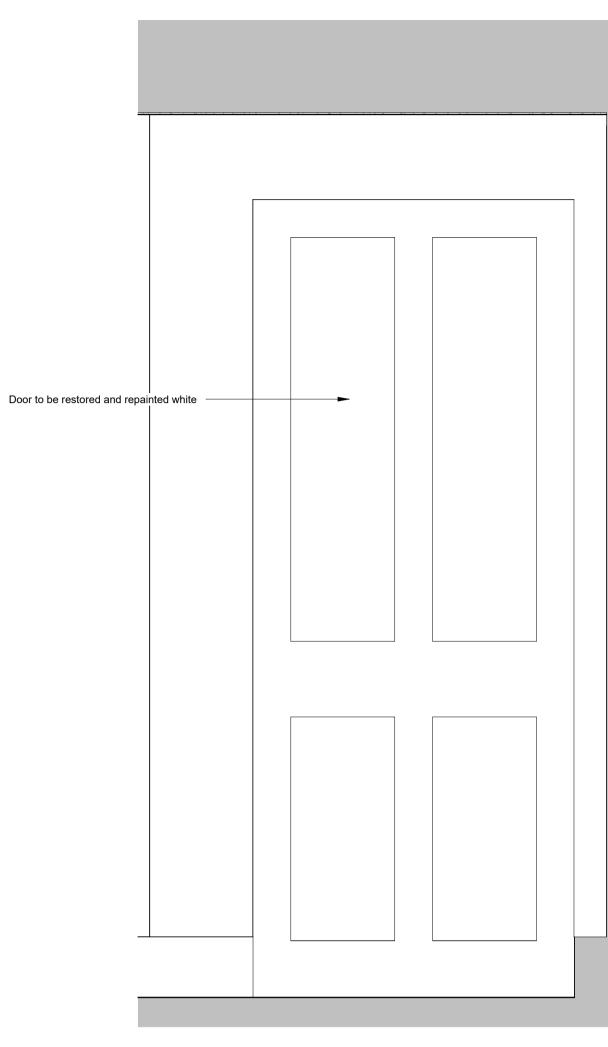

**1** ED-0-02 Elevation - External - LG LHS

© ECE Westworks Limited. No dimensions to be scaled from drawing except for the puposes of Planning Applications. The contractor should check all dimensions on site. It is the contractors responsibility to ensure compliance with Building Regulations.

## Drawing Title External Door Elevations - West LG

| PRELIMINARY |         |     |       |      |      |        |          |     |
|-------------|---------|-----|-------|------|------|--------|----------|-----|
| Status      |         |     |       |      |      |        | <u> </u> |     |
| W0904       | WW      | ZZ  | LG    | DT   | А    | 0312   | S0       |     |
| Job No      | Origin  | Vol | Level | Туре | Role | Number | Status   | Rev |
| SMc         | AB      |     |       |      |      |        | 15/03/24 |     |
| Drawn       | Checked |     |       |      |      |        | Date     |     |
| Scale 1:10  | )@A1    |     |       |      | mm   |        |          |     |
| 100 0       | 100     | 200 | 300   | 400  | 500  |        |          |     |
| Scale       |         |     |       |      |      |        |          |     |