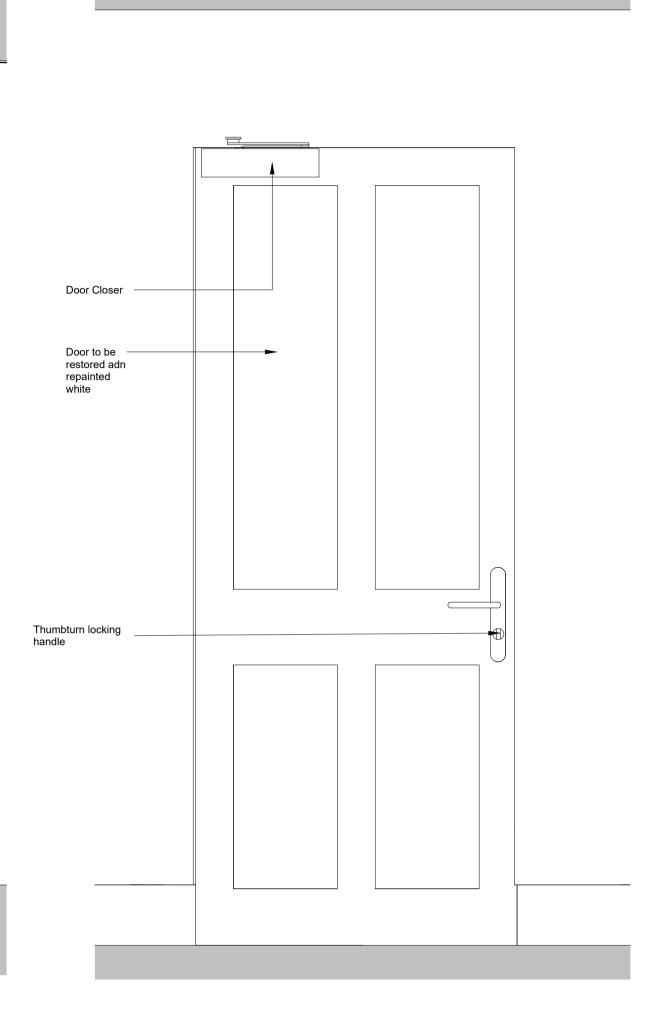

**3** ED-1-06 Elevation - External - LG RHS

Job Title 10-12 Cave Street, Bristol

## Drawing Title External Door Elevations - West LG

| PRELIMINARY |         |     |       |      |      |        |          |     |
|-------------|---------|-----|-------|------|------|--------|----------|-----|
| Status      |         |     |       |      |      |        | <u> </u> |     |
| W0904       | WW      | ZZ  | LG    | DT   | А    | 0312   | S0       |     |
| Job No      | Origin  | Vol | Level | Туре | Role | Number | Status   | Rev |
| SMc         | AB      |     |       |      |      |        | 15/03/24 |     |
| Drawn       | Checked |     |       |      |      |        | Date     |     |
| Scale 1:10  | )@A1    |     |       |      | mm   |        |          |     |
| 100 0       | 100     | 200 | 300   | 400  | 500  |        |          |     |
| Scale       |         |     |       |      |      |        |          |     |