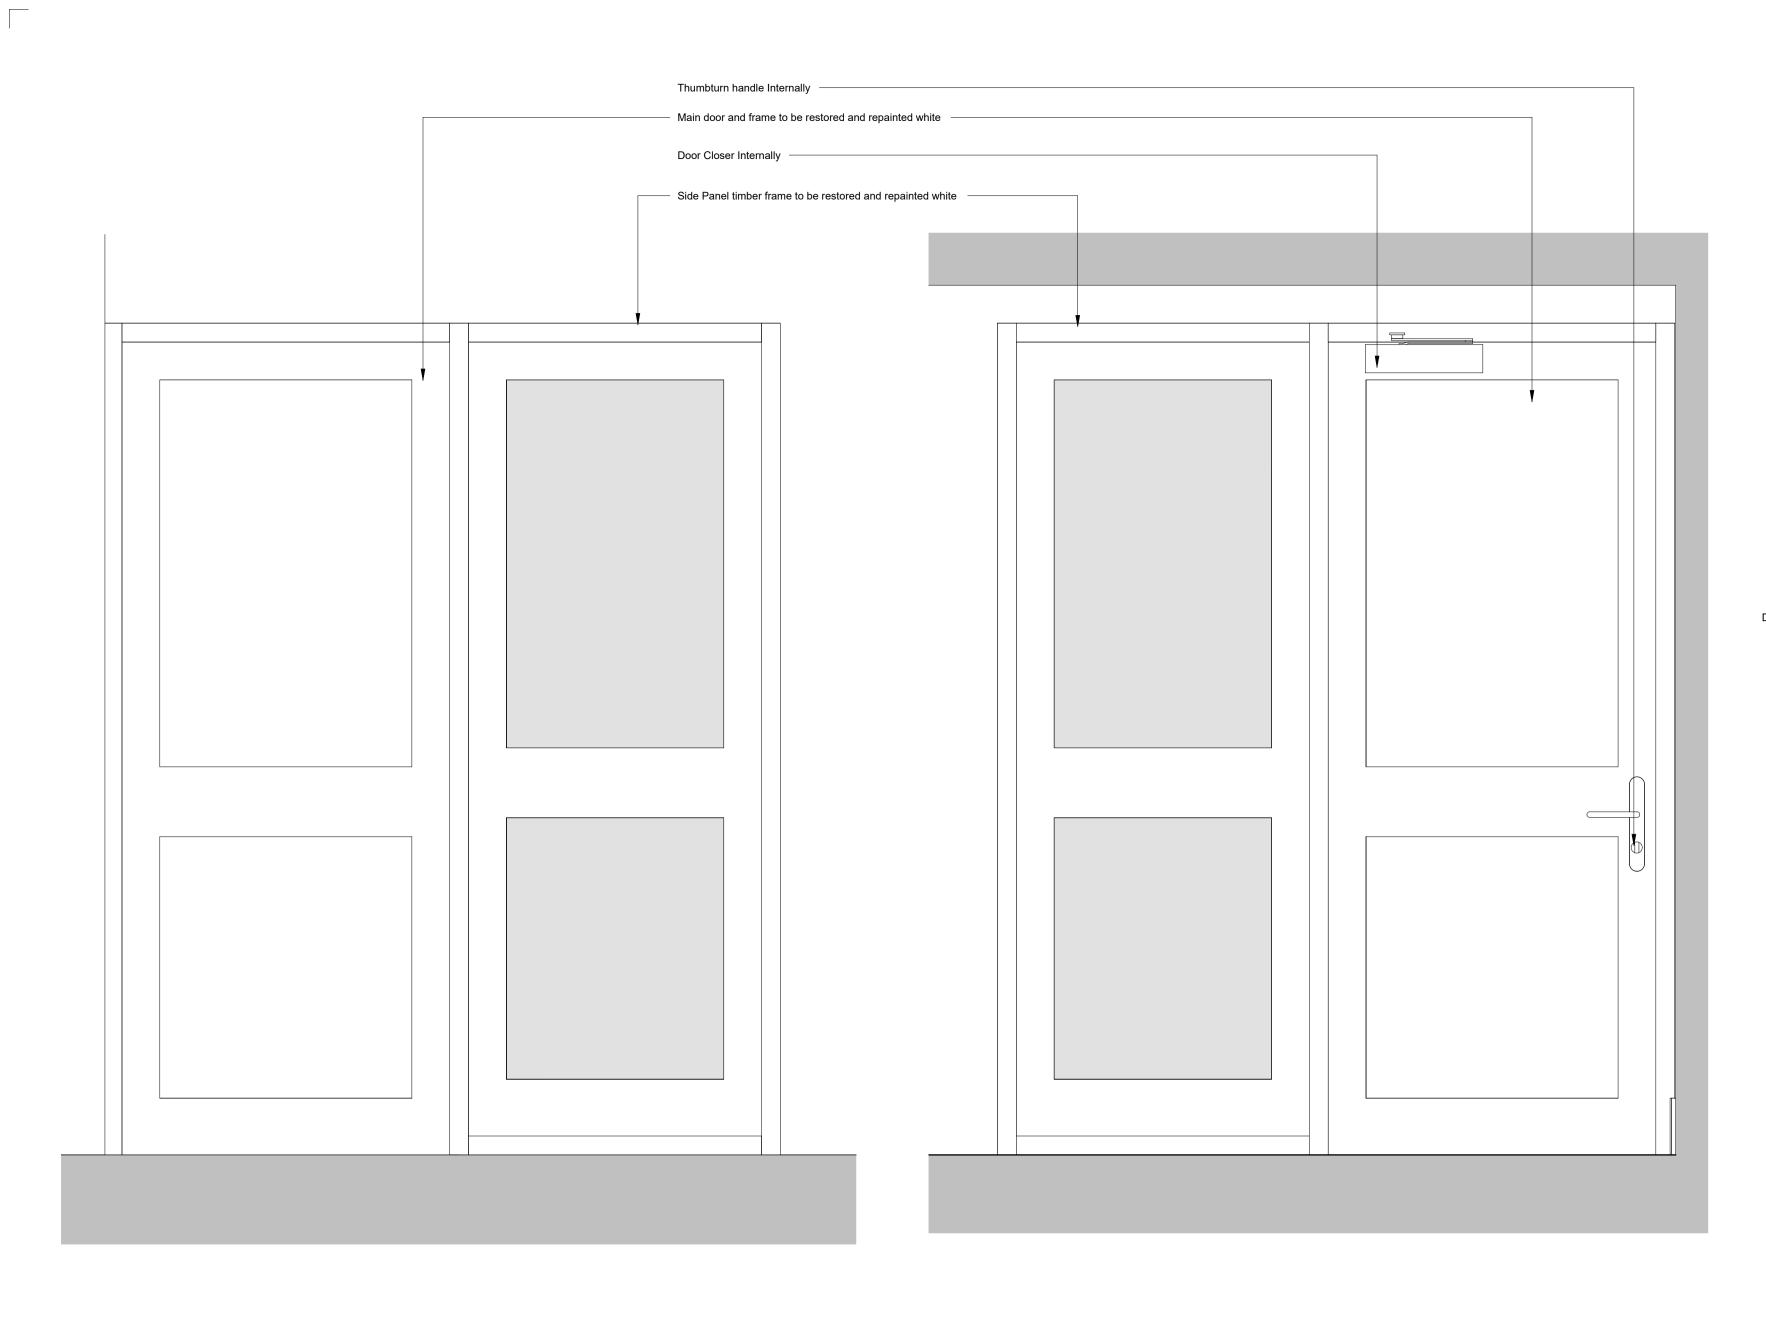

**1** ED-0-02 Elevation - External - LG LHS

© ECE Westworks Limited. No dimensions to be scaled from drawing except for the puposes of Planning Applications. The contractor should check all dimensions on site. It is the contractors responsibility to ensure compliance with Building Regulations.

**3** ED-1-06 Elevation - External - LG RHS

Job Title 10-12 Cave Street, Bristol

## Drawing Title External Door Elevations - West LG

| PRELIMINARY |         |     |       |      |      |        |          |     |
|-------------|---------|-----|-------|------|------|--------|----------|-----|
| Status      |         |     |       |      |      |        | <u> </u> |     |
| W0904       | WW      | ZZ  | LG    | DT   | А    | 0312   | S0       |     |
| Job No      | Origin  | Vol | Level | Туре | Role | Number | Status   | Rev |
| SMc         | AB      |     |       |      |      |        | 15/03/24 |     |
| Drawn       | Checked |     |       |      |      |        | Date     |     |
| Scale 1:10  | )@A1    |     |       |      | mm   |        |          |     |
| 100 0       | 100     | 200 | 300   | 400  | 500  |        |          |     |
| Scale       |         |     |       |      |      |        |          |     |