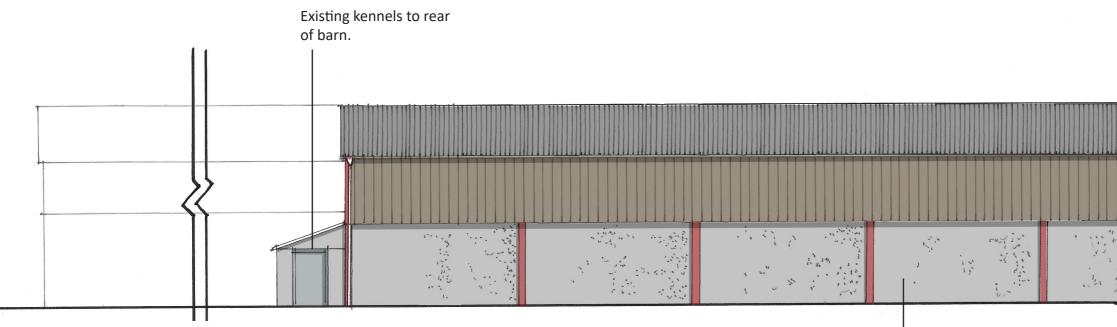

North Elevation as Existing

East Elevation as Existing

The blockwork along the side elevation is finished with an un-painted cement render.

Existing electric meter.