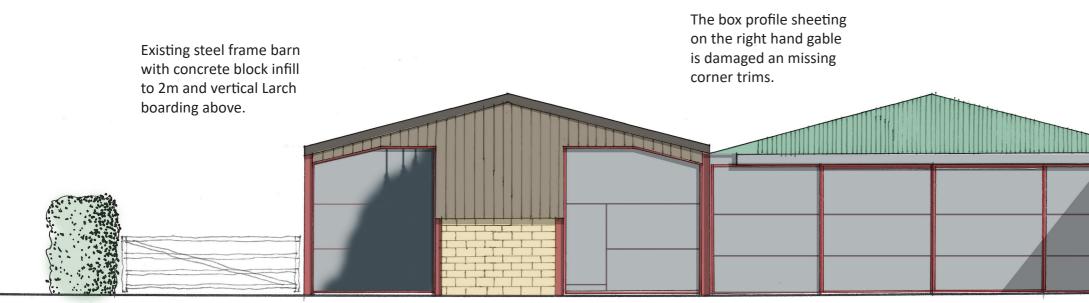

North Elevation as Existing



East Elevation as Existing



## Scale Bar

|  | PLANNING                        | PROJECT:                                                                   | SCALE:                                   |           |                 | 1:100 @ A3          |
|--|---------------------------------|----------------------------------------------------------------------------|------------------------------------------|-----------|-----------------|---------------------|
|  | Little Ton Lands<br>Tredunnock, | Little Ton Lands LTD<br>Little Ton Lands,<br>Tredunnock,<br>Monmouthshire, | DRAWING TITLE:<br>Elevations as Exisitng |           |                 |                     |
|  |                                 | NP15 1LY