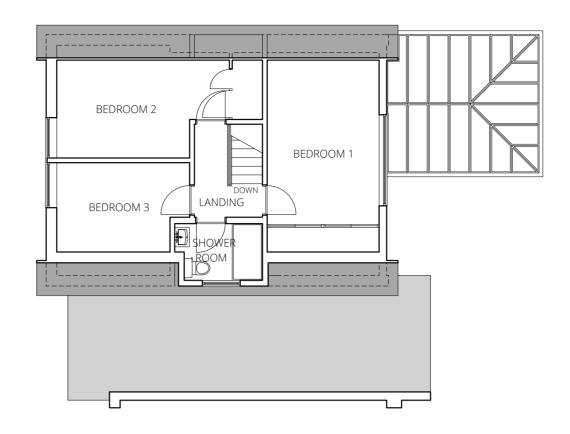

PLAN AT GROUND FLOOR AS EXISTING

ELEVATION AS EXISTING TO STAGBOROUGH WAY (EAST)

ELEVATION AS EXISTING TO REAR GARDEN (WEST)

PLAN AT FIRST FLOOR AS EXISTING

ELEVATION AS EXISTING TO GARAGE GABLE (NORTH)

0 1 5M