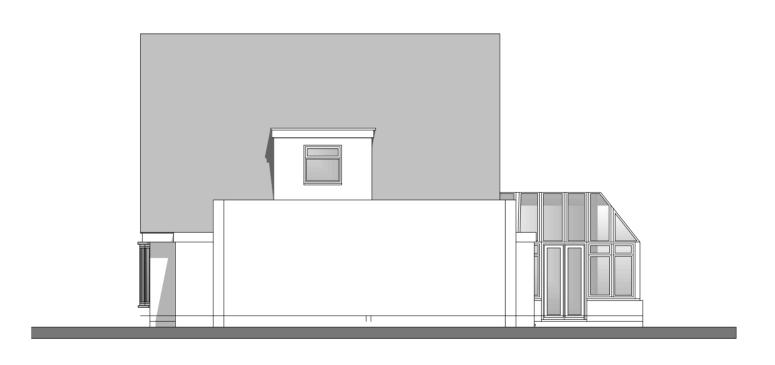

PLAN AT GROUND FLOOR AS EXISTING

ELEVATION AS EXISTING TO STAGBOROUGH WAY (EAST)

ELEVATION AS EXISTING TO REAR GARDEN (WEST)

PLAN AT FIRST FLOOR AS EXISTING

ELEVATION AS EXISTING TO GARAGE GABLE (NORTH)

0 1 5M

## Project

Householder Application for a single storey rear extension, two storey side extensions, existing dormer extensions and internal remodelling at 75, Stagborough Way, Stourport on Severn. DY13 8TX