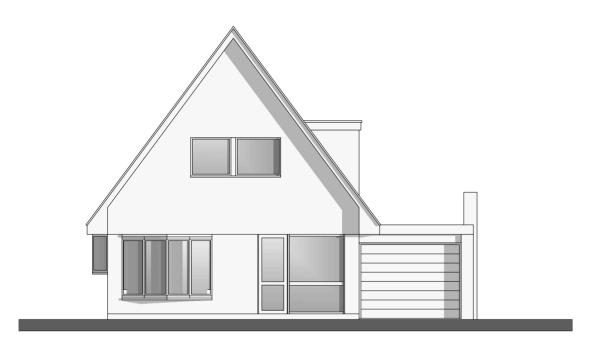

PLAN AT GROUND FLOOR AS EXISTING

ELEVATION AS EXISTING TO STAGBOROUGH WAY (EAST)

ELEVATION AS EXISTING TO REAR GARDEN (WEST)

PLAN AT FIRST FLOOR AS EXISTING

ELEVATION AS EXISTING TO GARAGE GABLE (NORTH)

0 1 5M