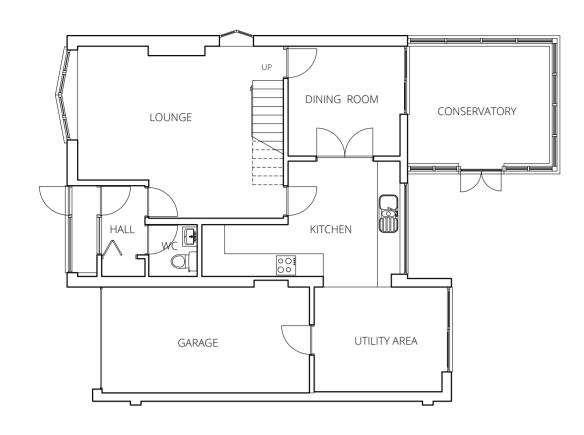

PLAN AT GROUND FLOOR AS EXISTING

ELEVATION AS EXISTING TO STAGBOROUGH WAY (EAST)

ELEVATION AS EXISTING TO REAR GARDEN (WEST)

PLAN AT FIRST FLOOR AS EXISTING

ELEVATION AS EXISTING TO GARAGE GABLE (NORTH)

0 1 5M