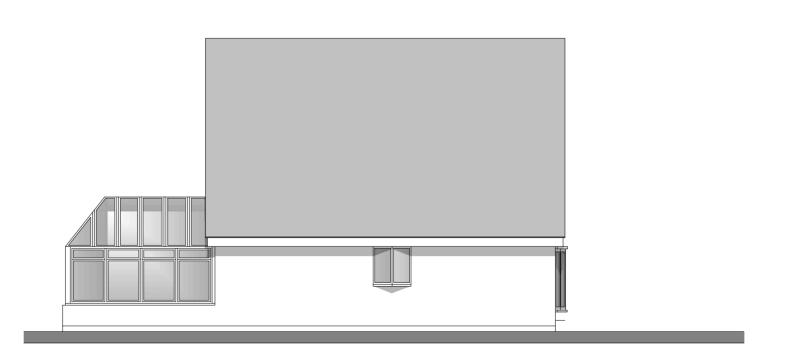

PLAN AT GROUND FLOOR AS EXISTING

ELEVATION AS EXISTING TO STAGBOROUGH WAY (EAST)

ELEVATION AS EXISTING TO REAR GARDEN (WEST)

PLAN AT FIRST FLOOR AS EXISTING

ELEVATION AS EXISTING TO GARAGE GABLE (NORTH)

0 1 5M

## Project

Householder Application for a single storey rear extension, two storey side extensions, existing dormer extensions and internal remodelling at 75, Stagborough Way, Stourport on Severn. DY13 8TX