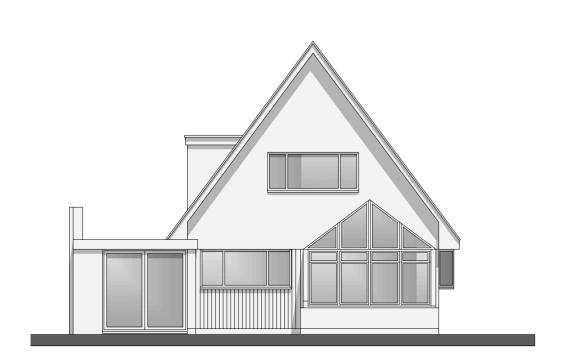

PLAN AT GROUND FLOOR AS EXISTING

ELEVATION AS EXISTING TO STAGBOROUGH WAY (EAST)

ELEVATION AS EXISTING TO REAR GARDEN (WEST)

PLAN AT FIRST FLOOR AS EXISTING

ELEVATION AS EXISTING TO GARAGE GABLE (NORTH)

0 1 5M