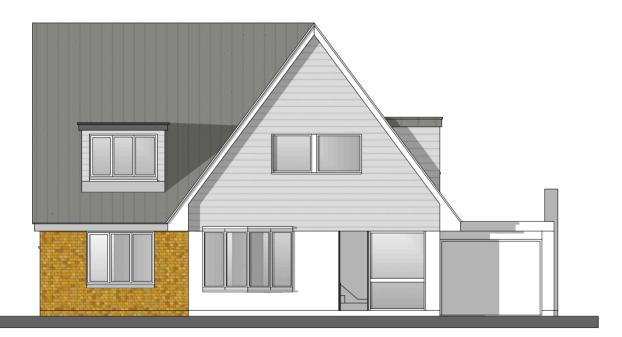

ELEVATION AS PROPOSED TO STAGBOROUGH WAY (EAST)

PLAN AT FIRST FLOOR AS PROPOSED

ELEVATION AS PROPOSED TO GARAGE GABLE (NORTH)

ELEVATION AS PROPOSED TO ALMOND WAY (SOUTH)

# Project

Householder Application for a single storey rear extension, two storey side extensions, existing dormer extensions and internal remodelling at 75, Stagborough Way, Stourport on Severn. DY13 8TX

# Drawing

Floor Plans and Elevations as Proposed

Scale: 1-100 at A2 Sheet Size

Date: 21 March 2024

Drawn: MGH