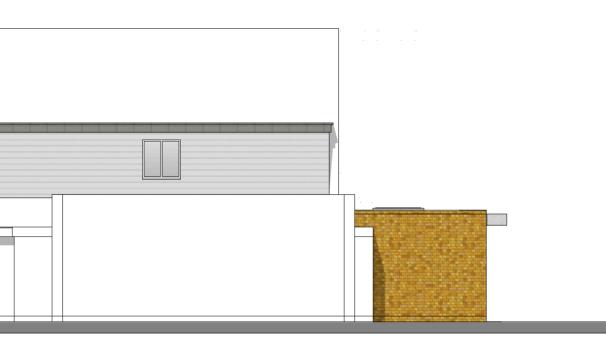

ELEVATION AS PROPOSED TO STAGBOROUGH WAY (EAST)

PLAN AT FIRST FLOOR AS PROPOSED

ELEVATION AS PROPOSED TO GARAGE GABLE (NORTH)

ELEVATION AS PROPOSED TO ALMOND WAY (SOUTH)

# Project

Householder Application for a single storey rear extension, two storey side extensions, existing dormer extensions and internal remodelling at 75, Stagborough Way, Stourport on Severn. DY13 8TX

# Drawing

Floor Plans and Elevations as Proposed

Scale: 1-100 at A2 Sheet Size

Date: 21 March 2024

Drawn: MGH