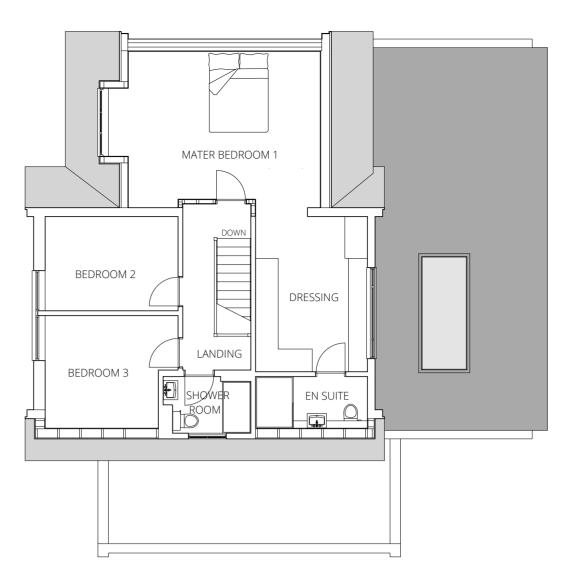

ELEVATION AS PROPOSED TO STAGBOROUGH WAY (EAST)

PLAN AT FIRST FLOOR AS PROPOSED

ELEVATION AS PROPOSED TO GARAGE GABLE (NORTH)

ELEVATION AS PROPOSED TO ALMOND WAY (SOUTH)

# Project

Householder Application for a single storey rear extension, two storey side extensions, existing dormer extensions and internal remodelling at 75, Stagborough Way, Stourport on Severn. DY13 8TX

# Drawing

Floor Plans and Elevations as Proposed

Scale: 1-100 at A2 Sheet Size

Date: 21 March 2024

Drawn: MGH