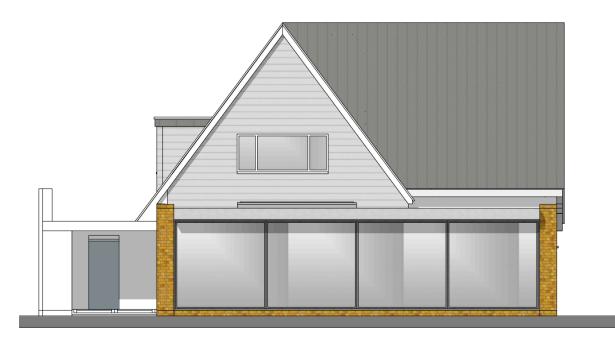

ELEVATION AS PROPOSED TO STAGBOROUGH WAY (EAST)

PLAN AT FIRST FLOOR AS PROPOSED

ELEVATION AS PROPOSED TO GARAGE GABLE (NORTH)

ELEVATION AS PROPOSED TO ALMOND WAY (SOUTH)

# Project

Householder Application for a single storey rear extension, two storey side extensions, existing dormer extensions and internal remodelling at 75, Stagborough Way, Stourport on Severn. DY13 8TX

# Drawing

Floor Plans and Elevations as Proposed

Scale: 1-100 at A2 Sheet Size

Date: 21 March 2024

Drawn: MGH