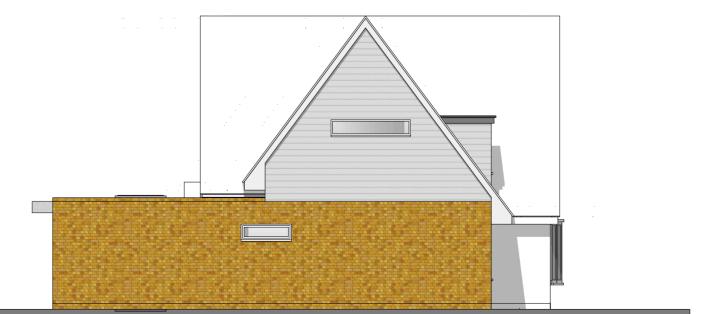

ELEVATION AS PROPOSED TO STAGBOROUGH WAY (EAST)

PLAN AT FIRST FLOOR AS PROPOSED

ELEVATION AS PROPOSED TO GARAGE GABLE (NORTH)

ELEVATION AS PROPOSED TO ALMOND WAY (SOUTH)

# Project

Householder Application for a single storey rear extension, two storey side extensions, existing dormer extensions and internal remodelling at 75, Stagborough Way, Stourport on Severn. DY13 8TX

# Drawing

Floor Plans and Elevations as Proposed

Scale: 1-100 at A2 Sheet Size

Date: 21 March 2024

Drawn: MGH