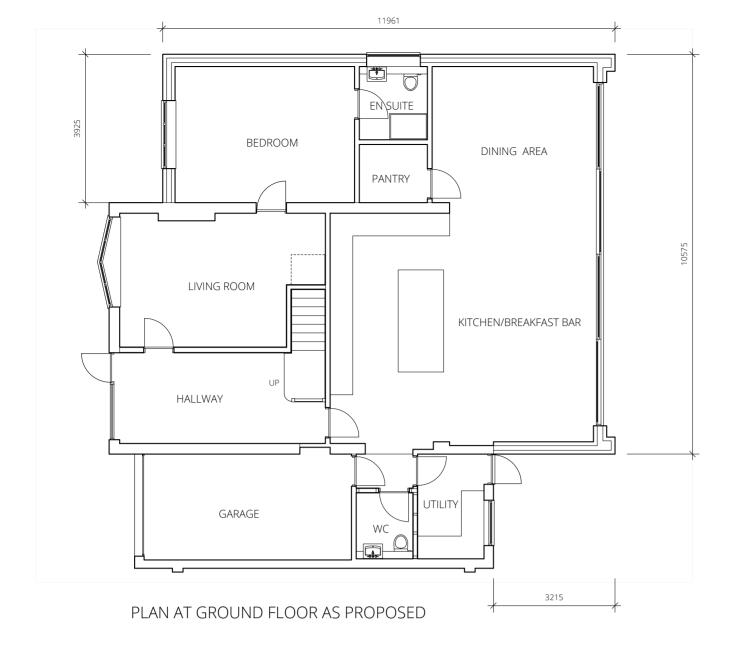

# Project

Householder Application for a single storey rear extension, two storey side extensions, existing dormer extensions and internal remodelling at 75, Stagborough Way, Stourport on Severn. DY13 8TX

# Drawing

Floor Plans and Elevations as Proposed

Scale: 1-100 at A2 Sheet Size

Date: 21 March 2024

Drawn: MGH