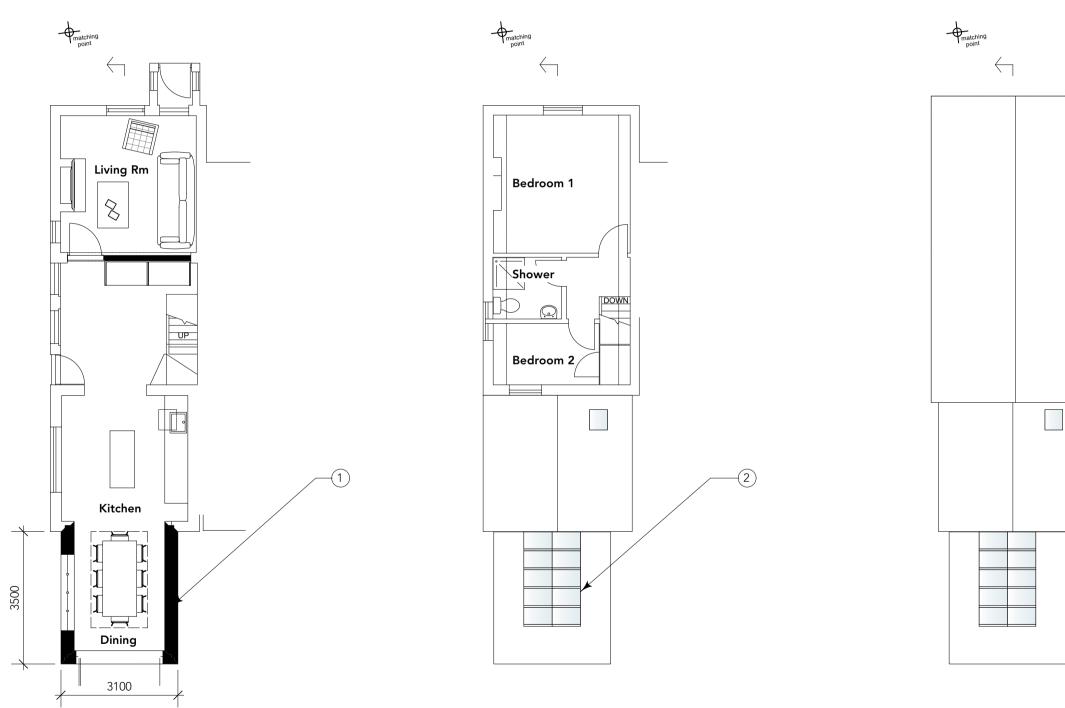

## Notes

- 1. Proposed flat roof rear extension.
- 2. Proposed glazed feature lantern.

GROUND FLOOR PLAN

FIRST FLOOR PLAN

ROOF PLAN

This drawing is the copyright of Hampshire Design Consultancy Ltd.
and may not be reproduced without licence.
The Contractor shall not scale off this drawing for construction
purposes, only figured dimensions shall be worked from.
All dimensions and levels are to be checked on site by the Contractor before the commencement of any work and any discrepancies reported to the Architect.
Nor esponsibility can be accepted for errors arising on site due to unauthorised variations from the Architects drawings.