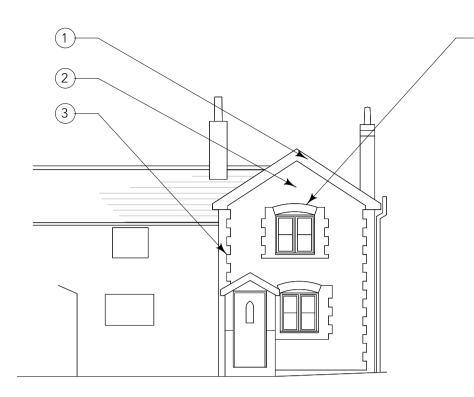

## Notes

- 1. Natural slate tiles to the roof.
- 2. Flint front elevations, with feature brick quions and brick window head details.
- 3. Feature brick quions.
- 4. Feature brick window head details.
- 5. Low level rendered panel.
- 6. Proposed flat roof rear extension.
- 7. Proposed glazed feature lantern.
- 8. Siberian larch timber cladding.
- 9. Proposed Black Aluminium window.
- 10. Rendered wall.
- 11. Black Aluminium bi-folding doorset.