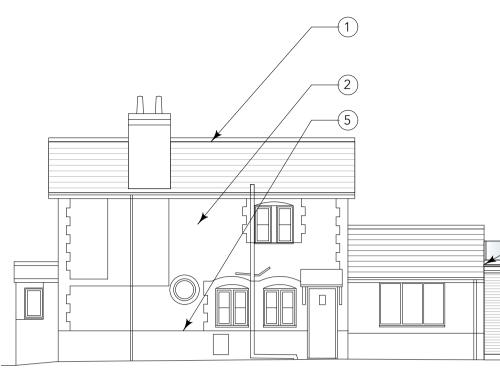

## Notes

- 1. Natural slate tiles to the roof.
- 2. Flint front elevations, with feature brick quions and brick window head details.
- 3. Feature brick quions.
- 4. Feature brick window head details.
- 5. Low level rendered panel.
- 6. Proposed flat roof rear extension.
- 7. Proposed glazed feature lantern.
- 8. Siberian larch timber cladding.
- 9. Proposed Black Aluminium window.
- 10. Rendered wall.
- 11. Black Aluminium bi-folding doorset.