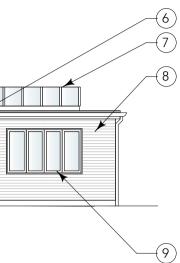

## Notes

- 1. Natural slate tiles to the roof.
- 2. Flint front elevations, with feature brick quions and brick window head details.
- 3. Feature brick quions.
- 4. Feature brick window head details.
- 5. Low level rendered panel.
- 6. Proposed flat roof rear extension.
- 7. Proposed glazed feature lantern.
- 8. Siberian larch timber cladding.
- 9. Proposed Black Aluminium window.
- 10. Rendered wall.
- 11. Black Aluminium bi-folding doorset.