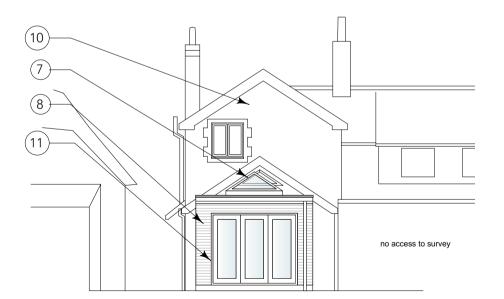

## Notes

- 1. Natural slate tiles to the roof.
- 2. Flint front elevations, with feature brick quions and brick window head details.
- 3. Feature brick quions.
- 4. Feature brick window head details.
- 5. Low level rendered panel.
- 6. Proposed flat roof rear extension.
- 7. Proposed glazed feature lantern.
- 8. Siberian larch timber cladding.
- 9. Proposed Black Aluminium window.
- 10. Rendered wall.
- 11. Black Aluminium bi-folding doorset.