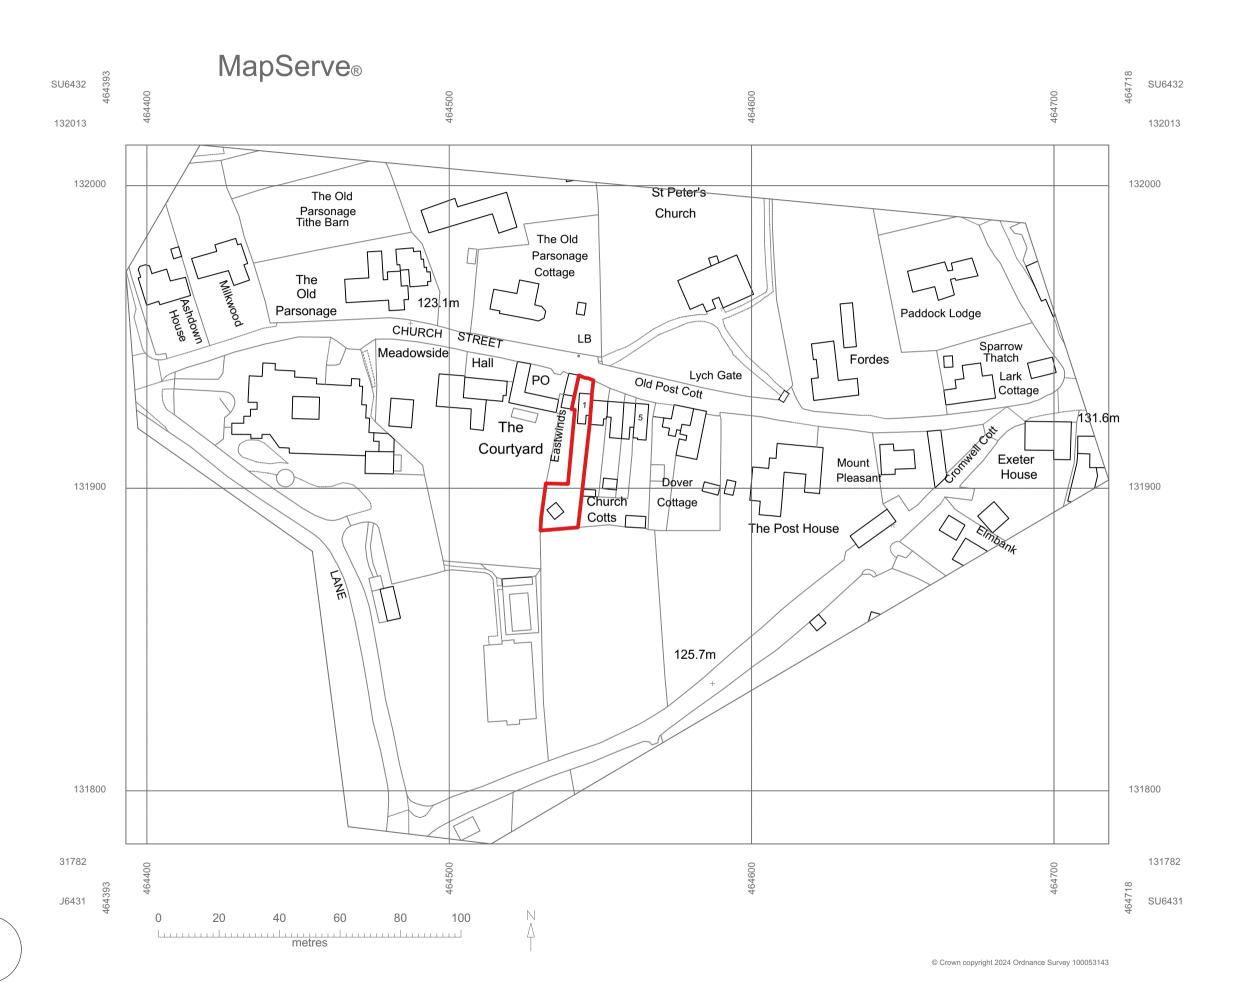

Mr & Mrs T. Bull

Dragonfly 1 Church Street Ropley. SO24 0DT.

LOCATION PLAN

HDC Ltd 332/DP/001 1:1250@A3 PLANNING

Jan 24.

www.hampshiredesign.co.uk