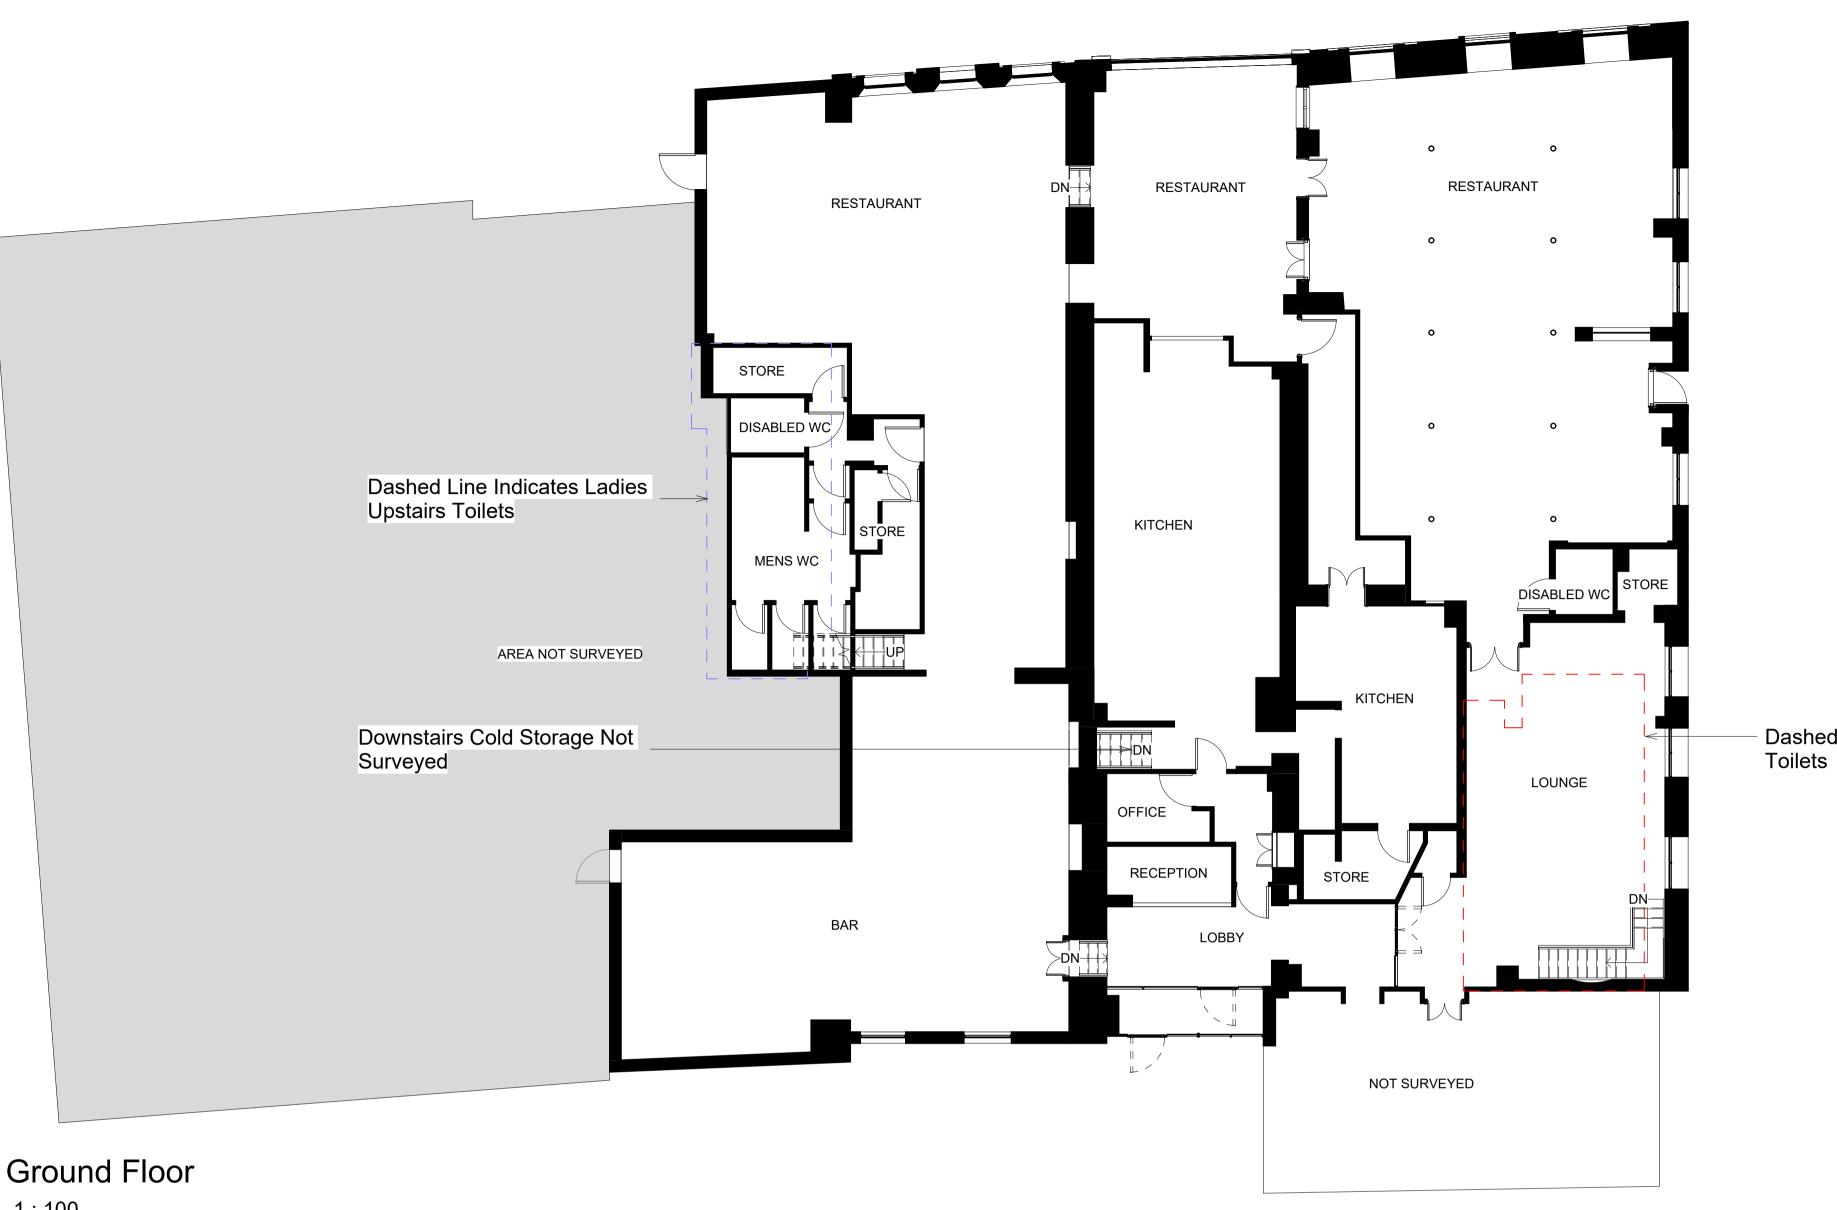

**1** Ground Floor 1 : 100

3 Downstairs Toilets

Only figured dimensions should be used.

Scaled dimensions should be checked with the Architect. This drawing together with the design, is the property and copyright of the Architect and must not be reproduced without written permission

Dashed Line Indicates Downstairs

| GRAPHIC SCALE: 1:50                   |                                       |                           |                    |              |                        |
|---------------------------------------|---------------------------------------|---------------------------|--------------------|--------------|------------------------|
| 0 1 2                                 | 3                                     | 4 5                       |                    |              | 1                      |
| GRAPHIC SCALE: 1:100                  | )                                     |                           |                    |              |                        |
| rev description DO NOT SCALE OFF      | THIS DRAWIN                           | IG                        |                    | drwn auth    | n date                 |
| D e s i                               | g n e                                 | rs &                      | Arc                | <br><br>hite | cts                    |
|                                       |                                       | uk<br>eeds Road, Hu       | ddersfield, H      |              | 4 546 000<br>d HD1 1SG |
| Client                                | \                                     |                           |                    |              |                        |
|                                       | WAI                                   | ERFRON                    | IT LODO            |              |                        |
| Project                               |                                       |                           |                    |              | SE                     |
| -                                     |                                       | ONT LOD                   |                    |              | SE                     |
| Project No                            | ERFRC                                 | ONT LOD                   | GE, BRI            | GHOU         | SE                     |
| WAT Project No 2892 Description Scale | ERFRC<br>Drawing No<br>(100)<br>EXIST | ONT LOD                   | GE, BRI            |              | SE                     |
| WAT Project No 2892 Description Scale | ERFRC<br>Drawing No<br>(100)<br>EXIST | ONT LOD<br>01<br>TING FLC | GE, BRI<br>OOR PLA |              | norised By             |