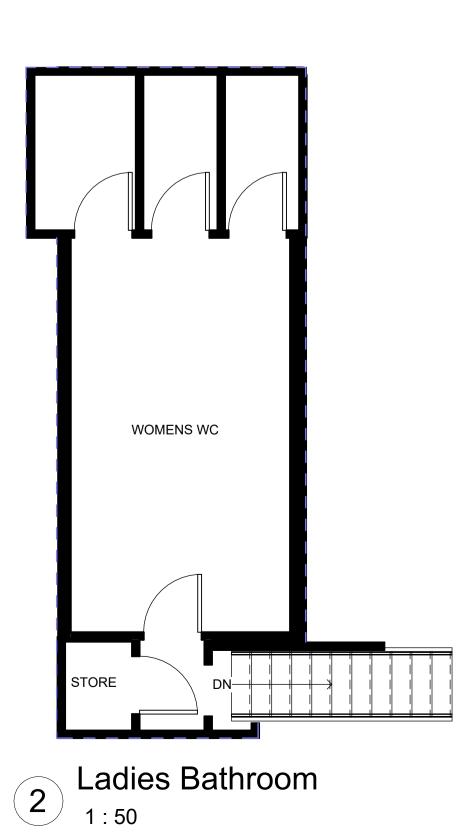

Dashed Line Indicates Downstairs

| GRAPHIC SCALE: 1:50                   |                                       |                           |                    |              |                        |
|---------------------------------------|---------------------------------------|---------------------------|--------------------|--------------|------------------------|
| 0 1 2                                 | 3                                     | 4 5                       |                    |              | 1                      |
| GRAPHIC SCALE: 1:100                  | )                                     |                           |                    |              |                        |
| rev description DO NOT SCALE OFF      | THIS DRAWIN                           | IG                        |                    | drwn auth    | n date                 |
| D e s i                               | g n e                                 | rs &                      | Arc                | <br><br>hite | cts                    |
|                                       |                                       | uk<br>eeds Road, Hu       | ddersfield, H      |              | 4 546 000<br>d HD1 1SG |
| Client                                | \                                     |                           |                    |              |                        |
|                                       | WAI                                   | ERFRON                    | IT LODO            |              |                        |
| Project                               |                                       |                           |                    |              | SE                     |
| -                                     |                                       | ONT LOD                   |                    |              | SE                     |
| Project No                            | ERFRC                                 | ONT LOD                   | GE, BRI            | GHOU         | SE                     |
| WAT Project No 2892 Description Scale | ERFRC<br>Drawing No<br>(100)<br>EXIST | ONT LOD                   | GE, BRI            |              | SE                     |
| WAT Project No 2892 Description Scale | ERFRC<br>Drawing No<br>(100)<br>EXIST | ONT LOD<br>01<br>TING FLC | GE, BRI<br>OOR PLA |              | norised By             |