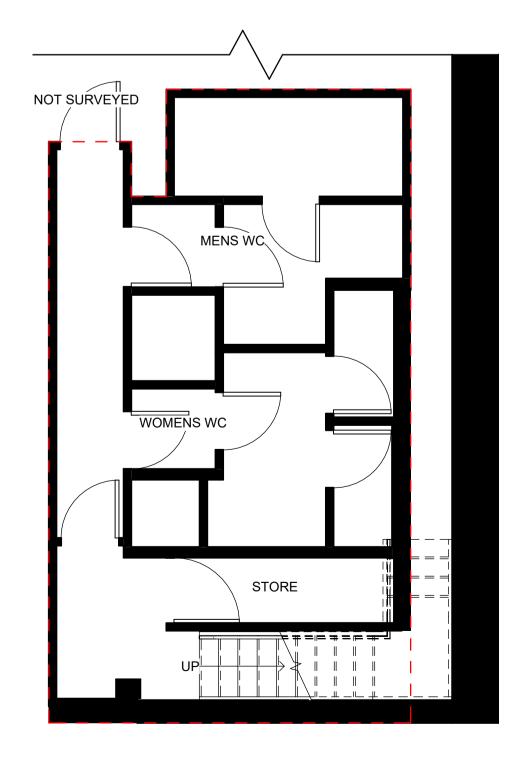

**1** Ground Floor 1 : 100

3 Downstairs Toilets

Only figured dimensions should be used.

Scaled dimensions should be checked with the Architect. This drawing together with the design, is the property and copyright of the Architect and must not be reproduced without written permission