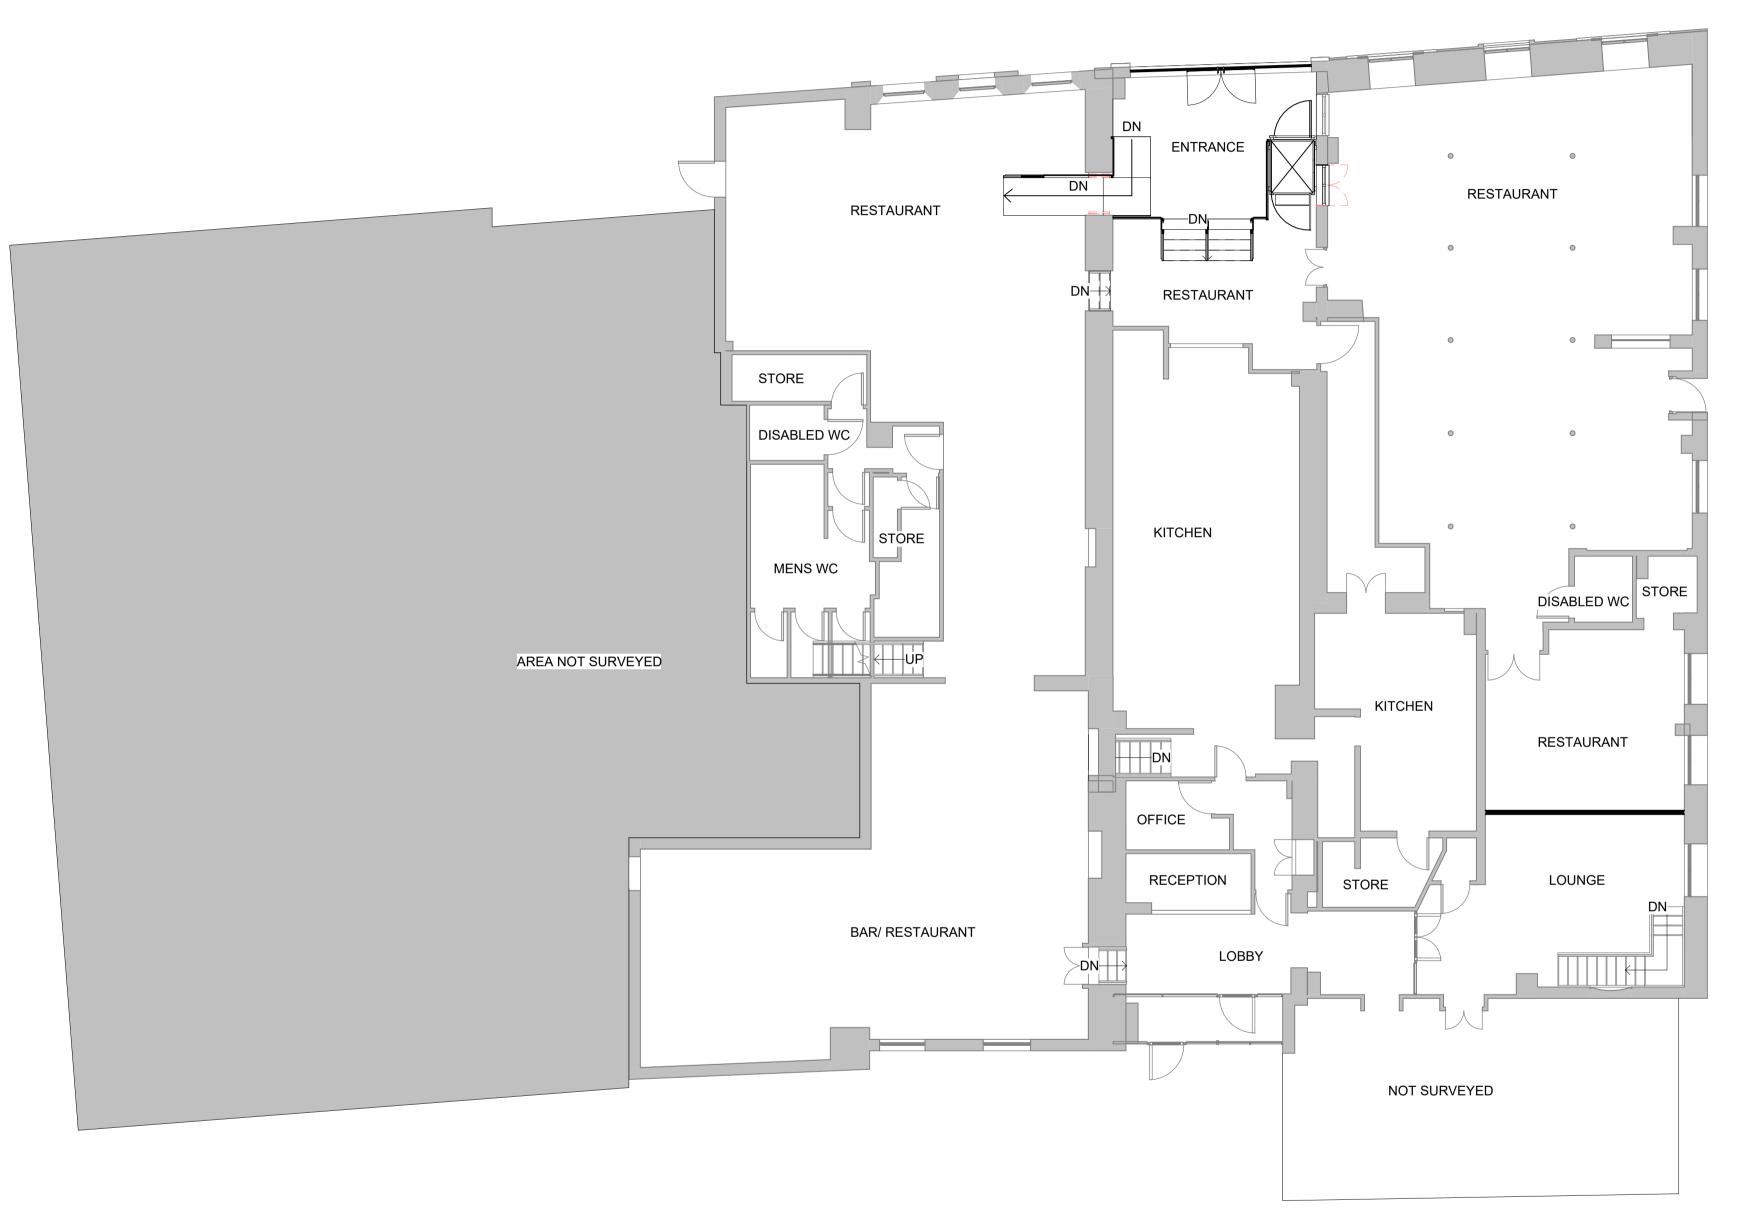

Only figured dimensions should be used.

Scaled dimensions should be checked with the Architect. This drawing together with the design, is the property and copyright of the Architect and must not be reproduced without written permission

| rev description | 1             |                      | drv      | /n auth | date    |
|-----------------|---------------|----------------------|----------|---------|---------|
| DO NOT SCALE    | OFF THIS DRAW | ING                  |          |         |         |
| acumen          | architects.co | ers &                |          | 01484   | 546 000 |
| Client          |               |                      |          |         |         |
| GIOR            | WA            | TERFRON <sup>-</sup> | T LODGE  |         |         |
| Project