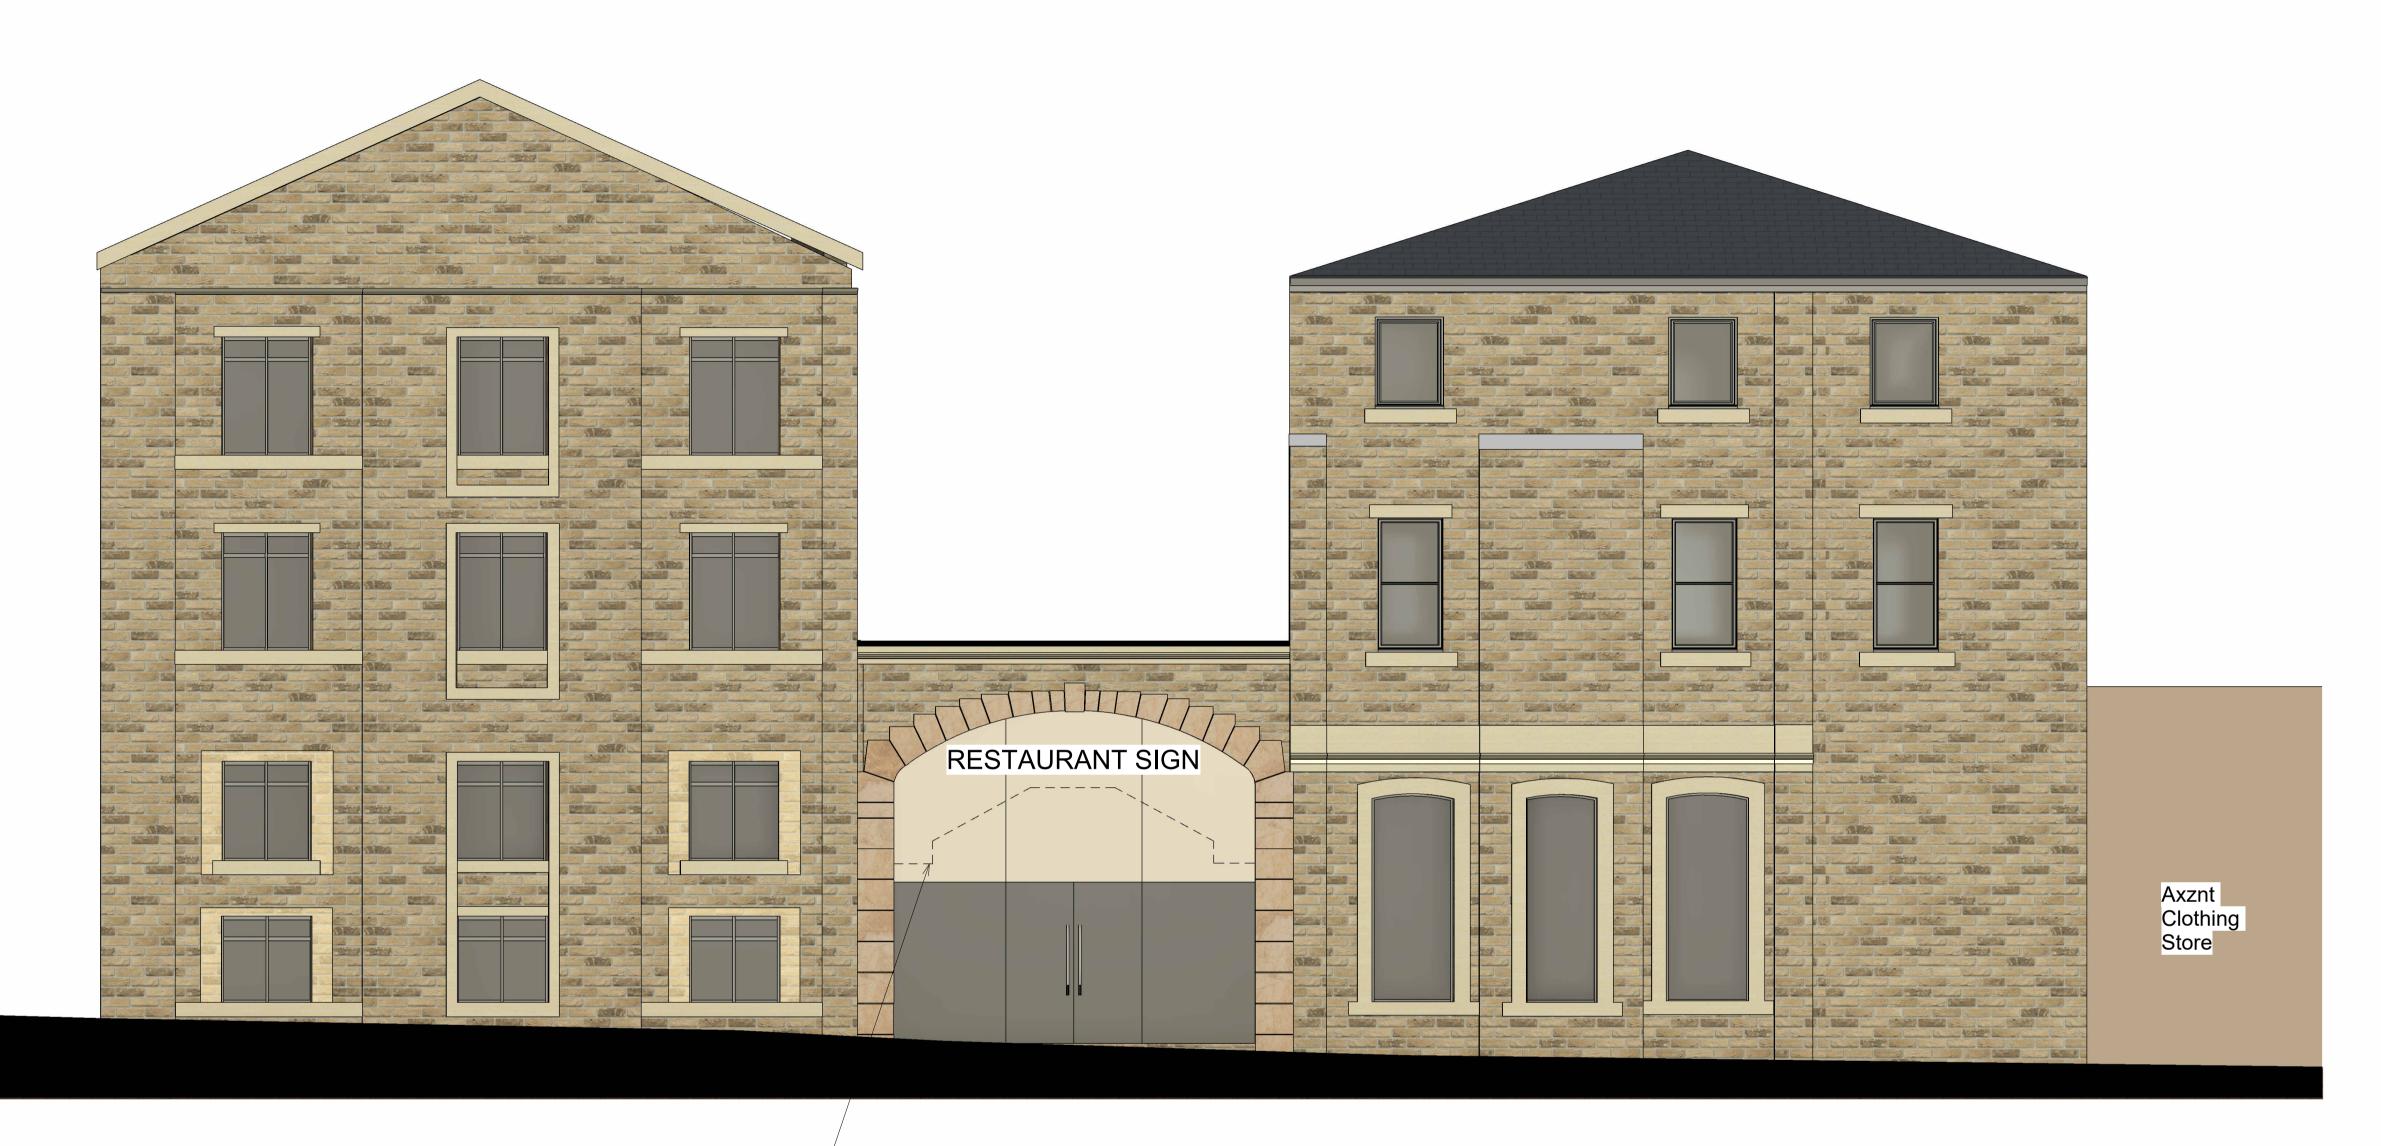

Dashed line indicates internal ceiling

Only figured dimensions should be used.

Scaled dimensions should be checked with the Architect. This drawing together with the design, is the property and copyright of the Architect and must not be reproduced without written permission

| 0 1                      | 2                                     | 3                  | 4         | 5                  |
|--------------------------|---------------------------------------|--------------------|-----------|--------------------|
| GRAPHIC SCALE: 1:50      |                                       |                    |           |                    |
|                          |                                       |                    |           |                    |
|                          |                                       |                    |           |                    |
|                          |                                       |                    |           |                    |
|                          |                                       |                    |           | 1                  |
| rev description          |                                       |                    | drwn auth | date               |
| DO NOT SCALE OFF         | THIS DRAWING                          |                    |           | uale               |
| BO NOT COME OF           |                                       |                    |           |                    |
| D e s i                  | gners                                 | Arc                | hite      | cts                |
|                          | nitects.co.uk<br>buse, Old Leeds Roac | l, Huddersfield, H |           | 546 000<br>HD1 1SG |
| Client                   |                                       |                    |           |                    |
|                          | WATERFR                               | ONT LODO           | GE        |                    |
| Project                  |                                       |                    |           |                    |
| WAT                      | ERFRONT LO                            | DDGE, BR           | IGHOUS    | SE                 |
| Project No               | Drawing No                            |                    | Rev       |                    |
| 2892                     | (100)03                               |                    |           |                    |
| Description              |                                       |                    |           |                    |
| PROPOSED FRONT ELEVATION |                                       |                    |           |                    |
| Scale                    | Date Drawn                            |                    |           | rised By           |
| 1:50 @                   | A1 FEB 2                              | 24 GH              | JC        | )                  |
| Purpose of Issue         |                                       |                    |           |                    |