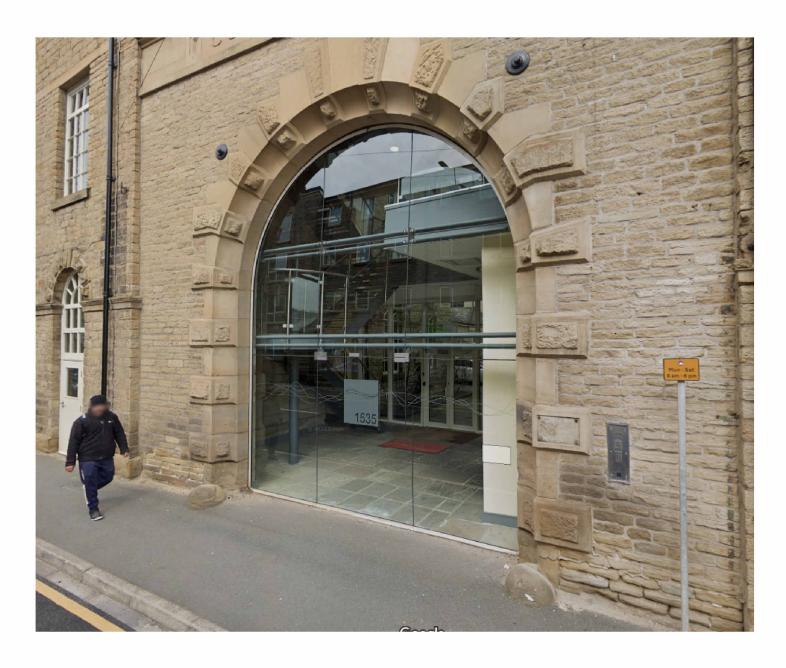

Dashed line indicates internal ceiling

Only figured dimensions should be used.

Scaled dimensions should be checked with the Architect. This drawing together with the design, is the property and copyright of the Architect and must not be reproduced without written permission