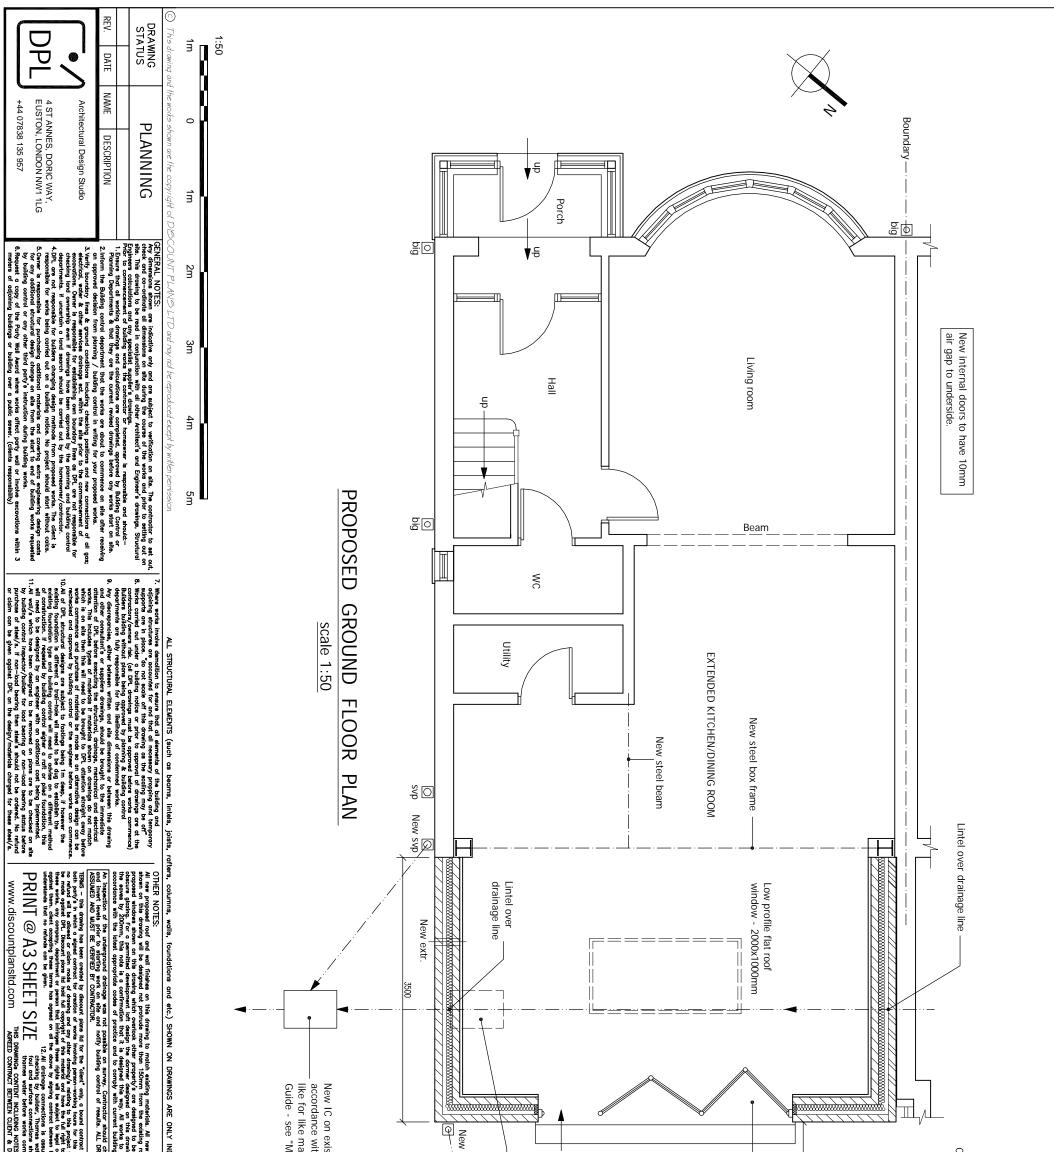

| Cypress Leyland tree,                                                                                                                                                                                                                | 900mm                                                                                                                                                                                          |
|--------------------------------------------------------------------------------------------------------------------------------------------------------------------------------------------------------------------------------------|------------------------------------------------------------------------------------------------------------------------------------------------------------------------------------------------|
| Lintel CG130                                                                                                                                                                                                                         | 27100                                                                                                                                                                                          |
| Existing IC pipe to be                                                                                                                                                                                                               | IC to be removed and existing half<br>be re-placed with full pipe.                                                                                                                             |
| ew big                                                                                                                                                                                                                               | <ul> <li>To soakaway.</li> <li>Soakaways must be designed to<br/>comply with BRE 365 and BS<br/>8301:2000. Soakaways to be at<br/>min. 5m away from any building<br/>(foundations).</li> </ul> |
| existing drainage line and in<br>with Water UK's Design,<br>material and Construction<br>"Manhole detail Type C".                                                                                                                    | line and in<br>Design,<br>rstruction<br>Type C".                                                                                                                                               |
| <ol> <li>Interposed skylights</li> <li>I new proposed skylights</li> <li>ing roof profile. All new</li> <li>to be non opening and of<br/>drawing is set back from</li> <li>to be confided out in<br/>uilding regulations.</li> </ol> | SITE ADDRESS<br>16 RALEIGH DRIVE,<br>WHETSTONE, LONDON, N20 0UU                                                                                                                                |
| LL DRAINAGE SHOWN IS<br>LL DRAINAGE SHOWN IS<br>r this drawing has been mode,<br>royact for whotever reason con<br>control the use of<br>light to control the use of                                                                 | DRAWING TITLE<br>PROPOSED DRAWINGS<br>DRAWN AT HEAD OFFICE D                                                                                                                                   |
| ween both periys and<br>assumed & is subject for<br>is water & building control,<br>ne should be approved by<br>i commence.<br>NOTES IS BOND TO SIGNED                                                                               | DRAWING NO.                                                                                                                                                                                    |
| . & Discount plans ltd                                                                                                                                                                                                               | UPL.UD. www.discountplanstd.com                                                                                                                                                                |