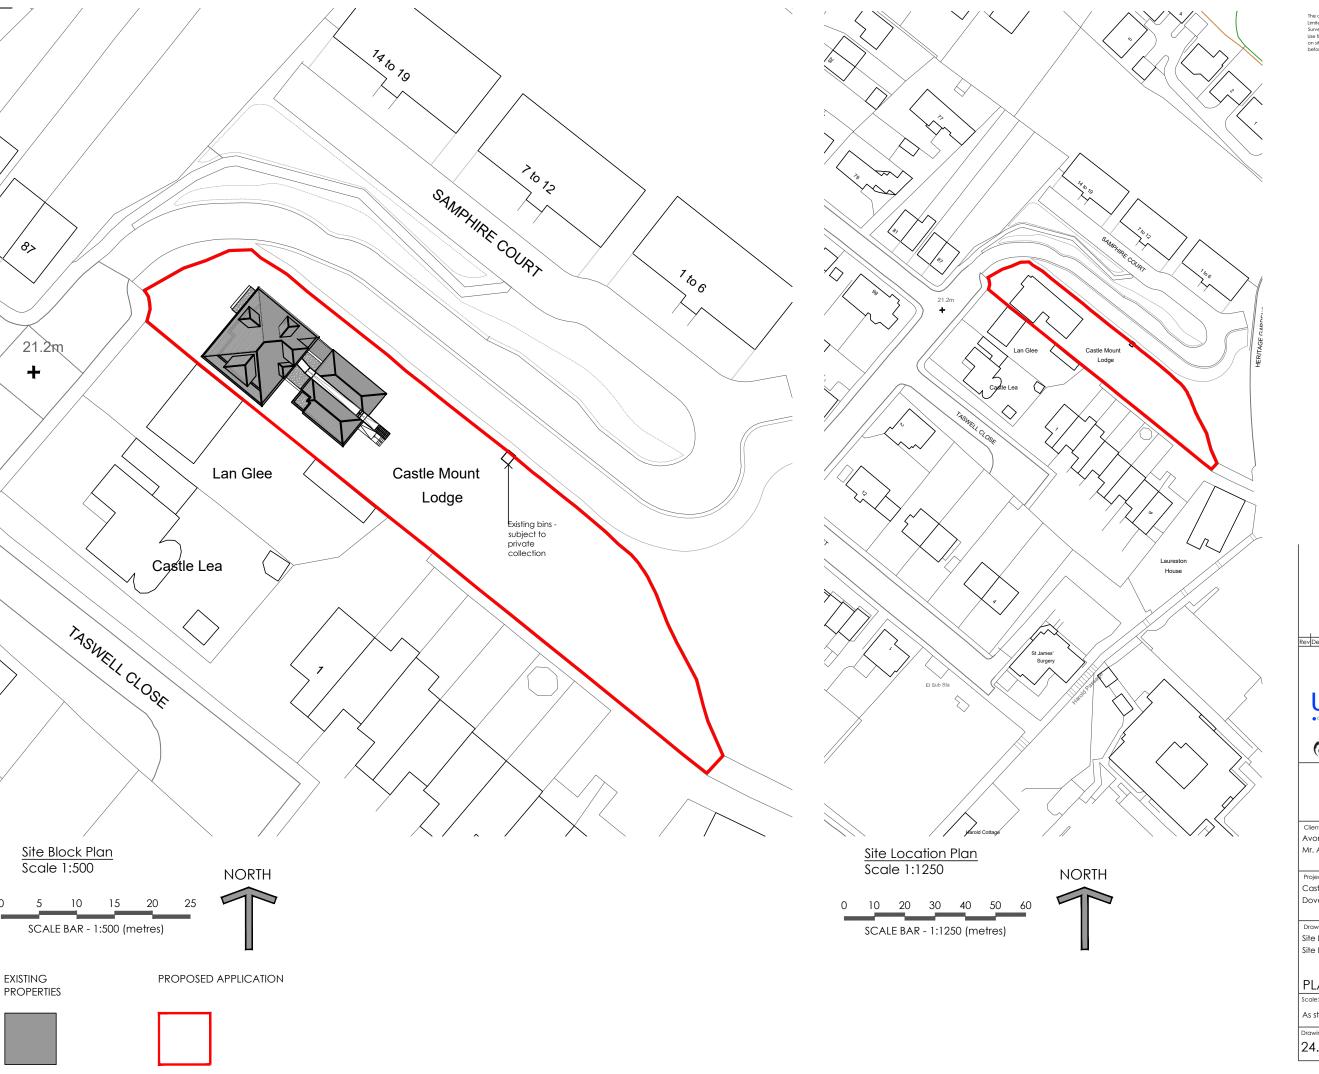

Castle Mount Lodge, Taswell Street, Dover CT16 1SG, Kent

Drawing Title:

Site Location Plan Site Block Plan

PLANNING ISSUE

| Scale:         | Date:     | Drawn By: |
|----------------|-----------|-----------|
| As stated @ A3 | March '24 | ES        |