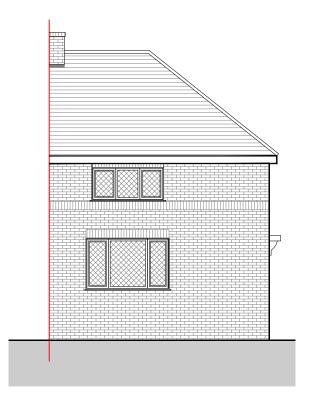

## **EXISTING FRONT ELEVATION**





## **EXISTING REAR ELEVATION**





## **EXISTING SIDE 1 ELEVATION**

1:100 @ A3 0 1 2 3 4 5M



## **EXISTING SIDE 2 ELEVATION**

1:100 @ A3 0 1 2 3 4 5M DO NOT SCALE FROM THIS DRAWING. ALL DIMENSIONS ARE TO BE CHECKED ON SITE. THIS DRAWING IS TO BE READ IN CONJUNCTION WITH ALL CONSULTANTS INFORMATION.

©THIS DRAWING IS THE COPYRIGHT OF SMITH GROUP (KENT) LIMITED AND SHOULD NOT BE COPIED OR REPRODUCED WITHOUT WRITTEN CONSENT. ALL RIGHTS RESERVED.



RIBA THE

info@smithgroupltd.co.uk 01304 351 445 www.smithgroupltd.co.uk

GENERAL NOTES:





PROJECT

57 REDSULL AVENUE, DEAL

DESCRIPTION:

TWO STOREY REAR EXTENSION

DRAWING TITLE:

**EXISTING ELEVATIONS** 

scale: 1:100 @ A3

STATUS:

APRIL 2024

PLANNING

RAWING NUMBER:

REV

DRAWN BY:

TS CLIENT:

A