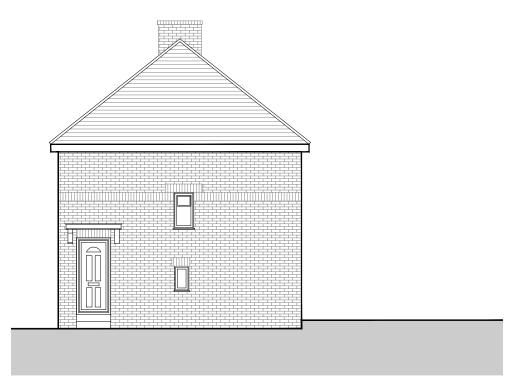

## **EXISTING FRONT ELEVATION**





## **EXISTING REAR ELEVATION**





## **EXISTING SIDE 1 ELEVATION**

1:100 @ A3 0 1 2 3 4 5M



## **EXISTING SIDE 2 ELEVATION**

1:100 @ A3 0 1 2 3 4 5M DO NOT SCALE FROM THIS DRAWING. ALL DIMENSIONS ARE TO BE CHECKED ON SITE. THIS DRAWING IS TO BE READ IN CONJUNCTION WITH ALL CONSULTANTS INFORMATION.

©THIS DRAWING IS THE COPYRIGHT OF SMITH GROUP (KENT) LIMITED AND SHOULD NOT BE COPIED OR REPRODUCED WITHOUT WRITTEN CONSENT. ALL RIGHTS RESERVED.



RIBA THE

info@smithgroupltd.co.uk 01304 351 445 www.smithgroupltd.co.uk

GENERAL NOTES:





PROJECT

57 REDSULL AVENUE, DEAL

DESCRIPTION:

TWO STOREY REAR EXTENSION

DRAWING TITLE:

**EXISTING ELEVATIONS** 

scale: 1:100 @ A3

STATUS:

APRIL 2024

PLANNING

RAWING NUMBER:

REV

DRAWN BY:

TS CLIENT:

AF

24.146.003.A3.PL