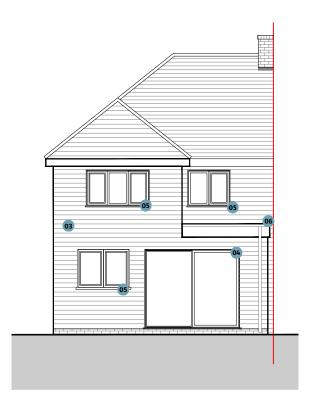

## PROPOSED REAR ELEVATION

1:100 @ A3 1 2

#### GENERAL NOTES:

NEW PORCH IN FACING RED BRICKWORK

NEW TWO STOREY REAR EXTENSION WITH HORIZONTAL TIMBER CLADDING

FEATURE SLIDING DOORS

FEATURE WINDOW

FLAT ROOF SINGLE STOREY REAR EXTENSION

REV DATE DESCRIPTION