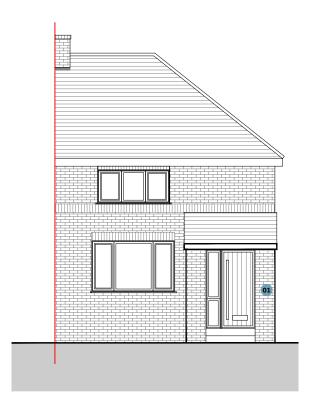

# **PROPOSED FRONT ELEVATION**

1:100 @ A3



### PROPOSED SIDE 1 ELEVATION

1:100 @ A3 0 1 2 3 4 5M



## PROPOSED REAR ELEVATION

1:100 @ A3 1 2



## **PROPOSED SIDE 2 ELEVATION**

1:100 @ A3 1 2 3 DO NOT SCALE FROM THIS DRAWING. ALL DIMENSIONS ARE TO BE CHECKED ON SITE. THIS DRAWING IS TO BE READ IN CONJUNCTION WITH ALL CONSULTANTS INFORMATION.

©THIS DRAWING IS THE COPYRIGHT OF SMITH GROUP (KENT) LIMITED AND SHOULD NOT BE COPIED OR REPRODUCED WITHOUT WRITTEN CONSENT. ALL RIGHTS RESERVED.



RIBA 🗯 Chartered Practice

info@smithgroupltd.co.uk 01304 351 445 www.smithgroupltd.co.uk

#### GENERAL NOTES:

NEW PORCH IN FACING RED BRICKWORK

NEW TWO STOREY REAR EXTENSION WITH HORIZONTAL TIMBER CLADDING

FEATURE SLIDING DOORS

FEATURE WINDOW

FLAT ROOF SINGLE STOREY REAR EXTENSION

REV DATE