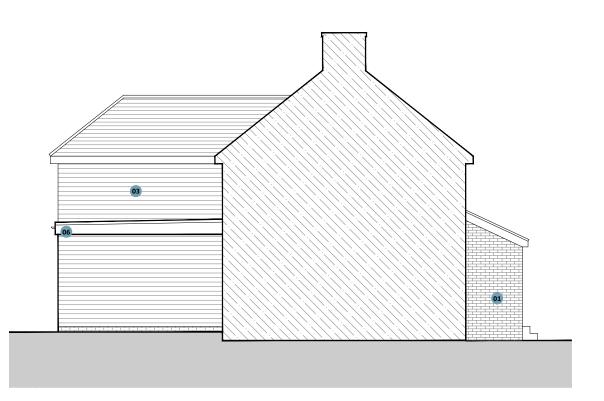

### PROPOSED SIDE 1 ELEVATION

1:100 @ A3 0 1 2 3 4 5M

#### GENERAL NOTES:

NEW PORCH IN FACING RED BRICKWORK

NEW TWO STOREY REAR EXTENSION WITH HORIZONTAL TIMBER CLADDING

FEATURE SLIDING DOORS

FEATURE WINDOW

FLAT ROOF SINGLE STOREY REAR EXTENSION

REV DATE DESCRIPTION