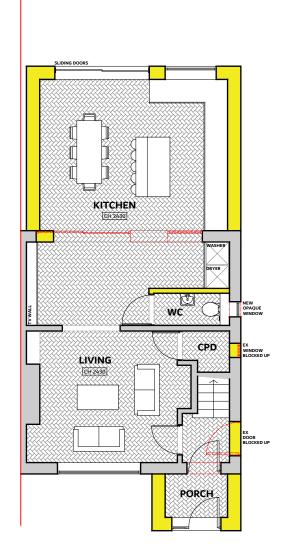

## PROPOSED GROUND FLOOR PLAN

1:100 @ A3 11.100 @ A3 0 1 2 3 4 5M

RIBA WW

info@smithgroupltd.co.uk 01304 351 445 www.smithgroupltd.co.uk

GENERAL NOTES:

INDICATES EXISTING WALLS TO BE RETAINED

INDICATES EXISTING WALLS TO BE DEMOLISHED

INDICATES NEW WALLS

REV DATE DESCRIPTION