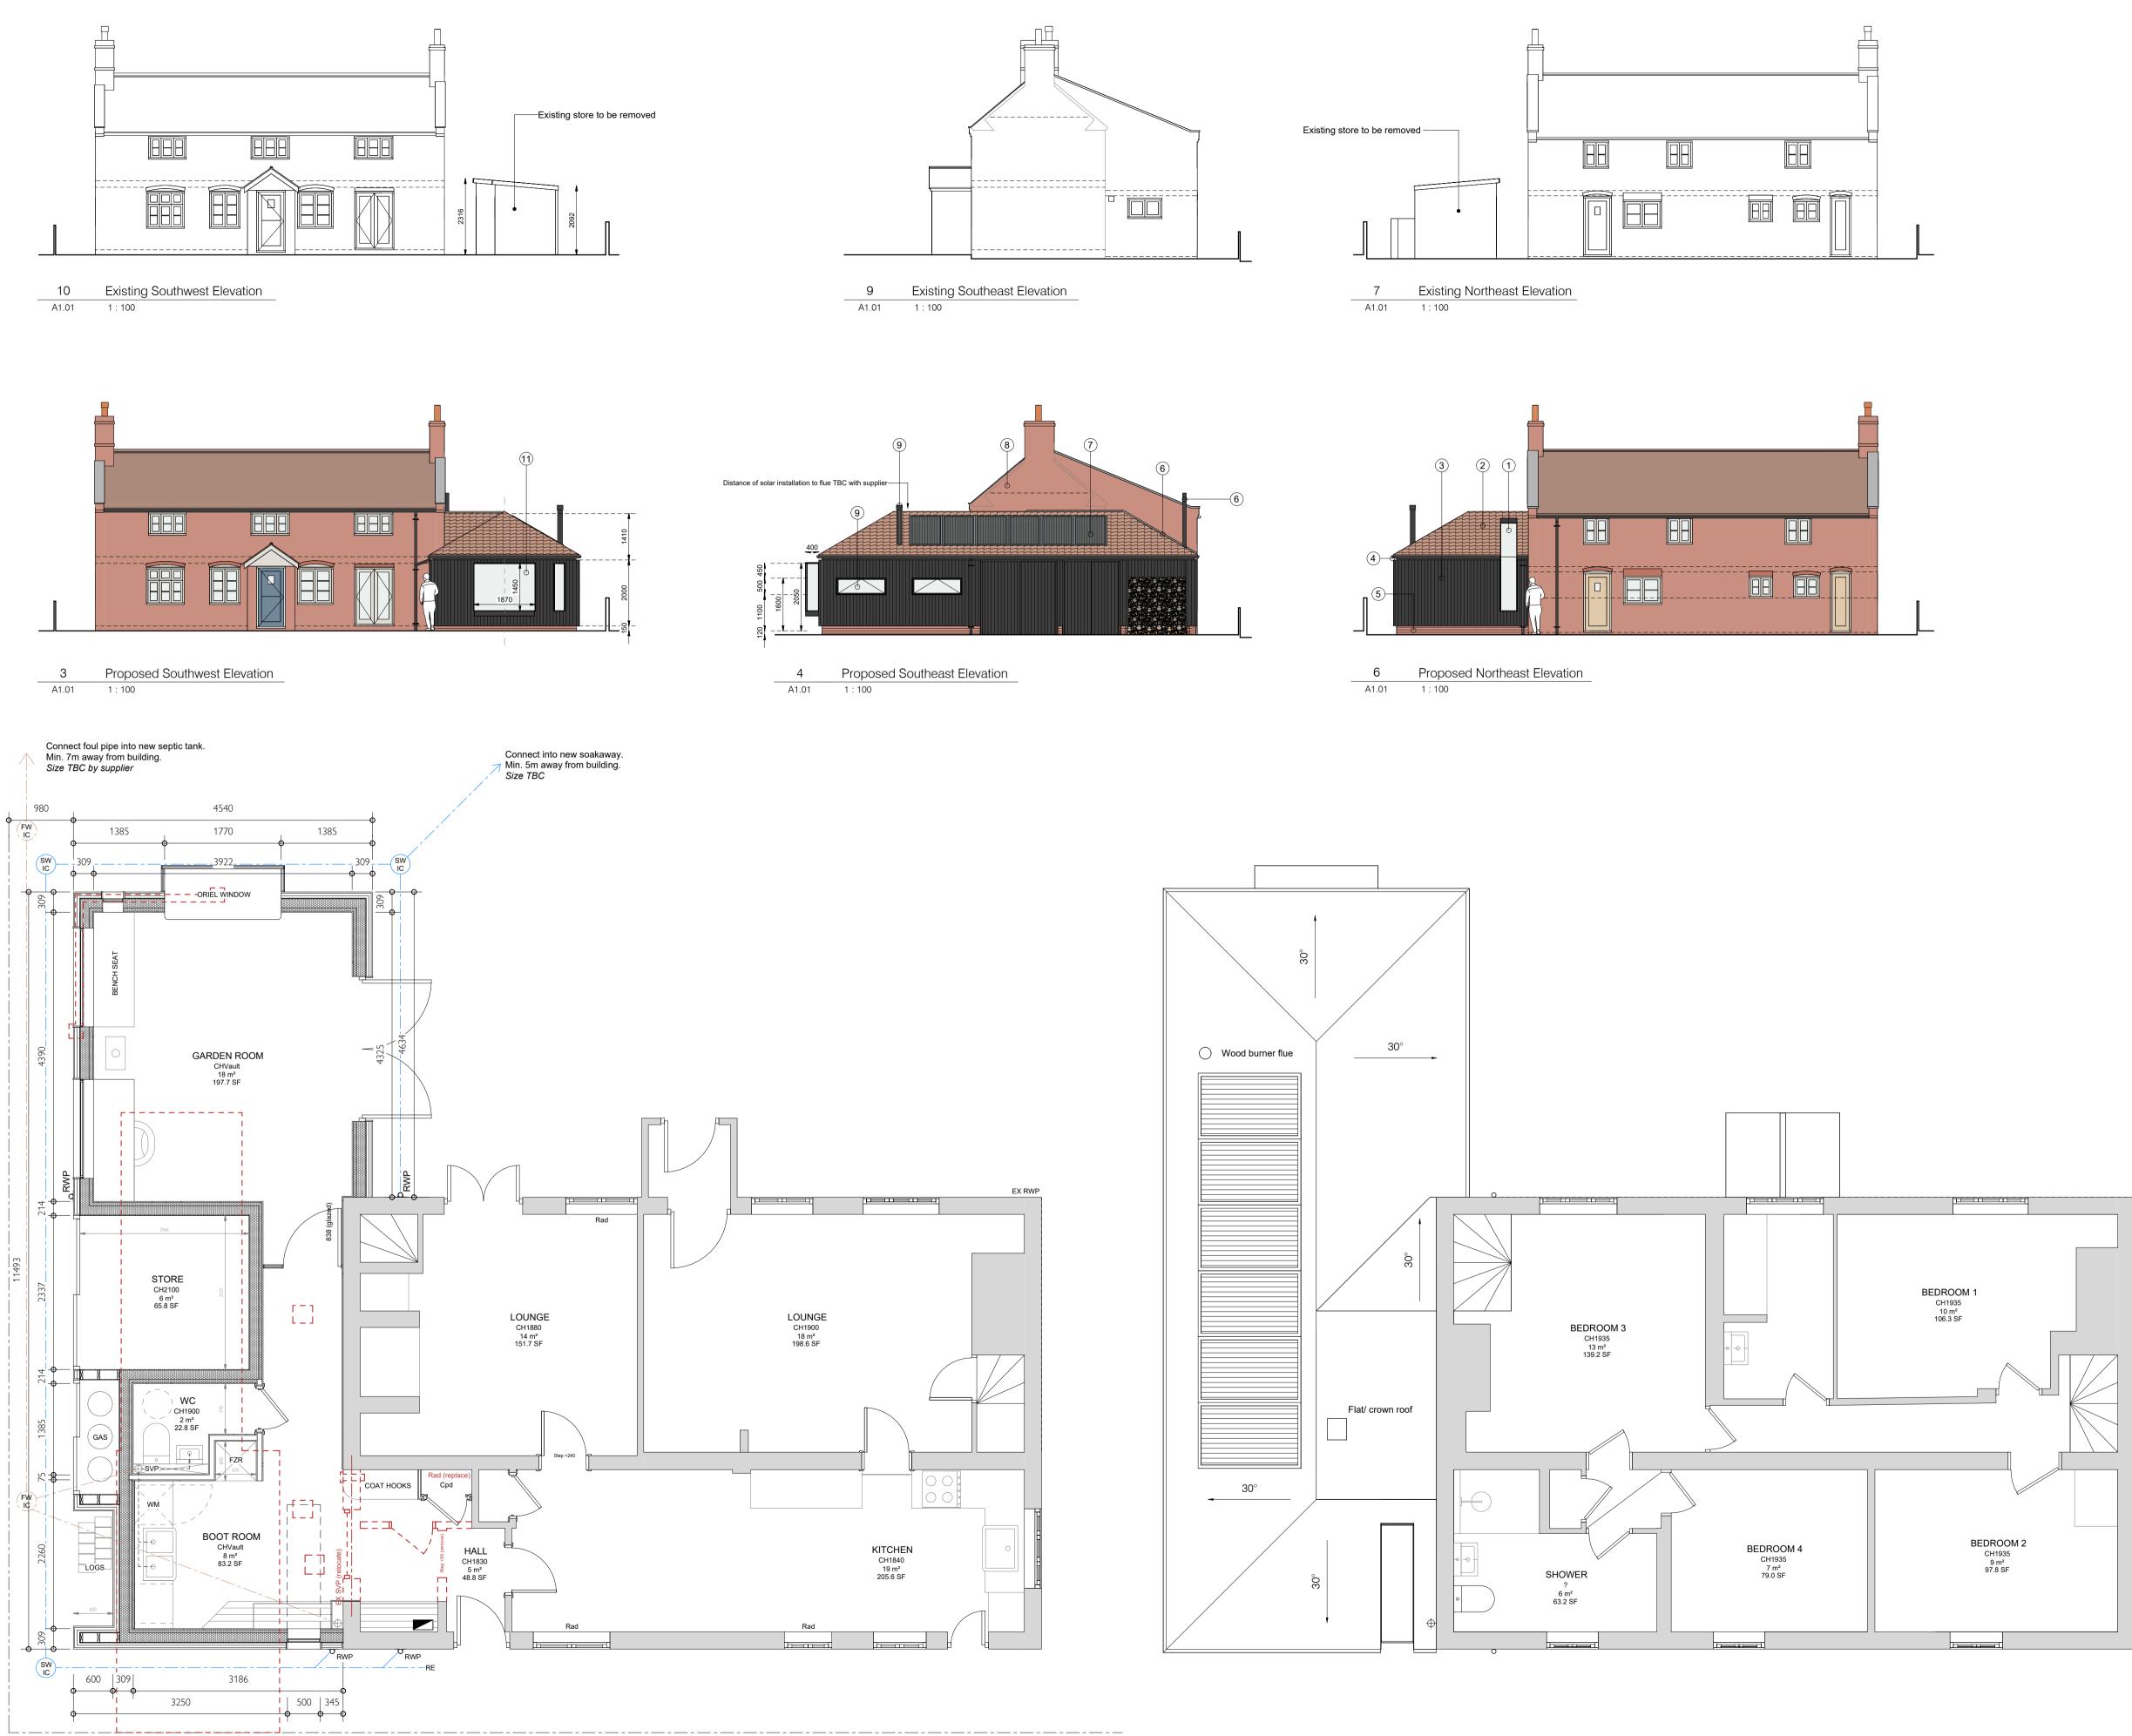

## Material Schedule

See separate document for material specifcation and example images.

- Eaves Rooflight Glazing Vision flushglaze rooflight Rooftiles William Blythe 'Barco Old English Pan Tiles'
- Weathered
- Cladding Vertical Larch timber cladding. Unsorted Grade.
  Stained black with Valtti product.
- Rainwater Goods Aluminium half round gutters and circular
- downpipes. Colour: Black Masonry Plinth - Brickwork plinth constructed with brickwork
- to match existing house. Height 300mm.
- Code 4 lead flashing into existing masonry Photovoltaic panels. Installed with flush fitting tray.
- Existing gable end masonry to be repaired where required. See SOW for full details
- Woodburner flue. Colour: Black
- Windows Crittall slimline top hung windows. Colour: Black
  Oriel projecting window Glazing vision frameless bay window.
  Existing SVP to be replaced and relocated.

| Rev | Description                            | Date      | By  |
|-----|----------------------------------------|-----------|-----|
| 5   |                                        | 2010012 1 | 0.2 |
| 5   | 10.03.24<br>Issued for planning        | 25.03.24  | BTI |
| 4   | Revised to suit email                  | 11.03.24  | BTL |
| 3   | Revised to suit email<br>16.02.24      | 23.02.24  | BTL |
| 2   | Plans revised to suit meeting 26.01.24 | 05.02.24  | BTL |
| 1   | Initial Issue                          | 10.12.23  | BTL |
|     |                                        |           |     |

No. 7 Market Square Higham Ferrers

Northamptonshire

E: hello@architecture-workshop.co.uk

T: 01933 322 332 www.architecture-workshop.co.uk

| Project: Cambrils Cottage, Wash<br>Frostenden, Beccles, NR34<br>Client: Mr & Mrs Chap |       |
|---------------------------------------------------------------------------------------|-------|
| Client: Mr & Mrs Char                                                                 |       |
|                                                                                       | oman  |
| Title: Existing & Proposed F                                                          | lans  |
| Number: 23-225 A                                                                      | 41.01 |
| Scale @ A1: As india                                                                  | cated |
| Revision:                                                                             | 5     |
| Description: Issued for pla                                                           | nning |
|                                                                                       |       |

| Status: | PLANNING |
|---------|----------|
| Drawn:  | BTL      |
| Date:   | 25.03.24 |
|         |          |

Use figured dimensions only, which are displayed in millimeters taken from structural surfaces unless stated otherwise. The contractor is requested to check all dimensions before work is put in hand. Any discrepancies within the drawing should be reported prior to commencement of works.

Copyright of this drawing belongs solely to Architecture Workshop. This drawing must only be used for the purpose for which it is supplied and its contents must not be reproduced for any purpose without written permission.

## STRUCTURE NOTES

## BEAM LIST & BEARINGS to S.Eng Details

---- line indicates structural elements to be removed ----- line indicates new supporting structure above