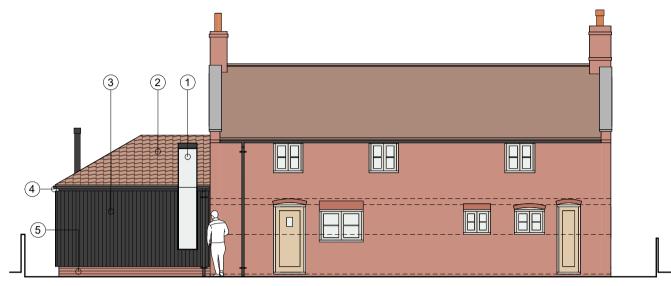

## Material Schedule

See separate document for material specifcation and example images.

- Eaves Rooflight Glazing Vision flushglaze rooflight Rooftiles William Blythe 'Barco Old English Pan Tiles'
- Weathered
- Cladding Vertical Larch timber cladding. Unsorted Grade.
  Stained black with Valtti product.
- Rainwater Goods Aluminium half round gutters and circular
- downpipes. Colour: Black Masonry Plinth - Brickwork plinth constructed with brickwork
- to match existing house. Height 300mm.
- Code 4 lead flashing into existing masonry Photovoltaic panels. Installed with flush fitting tray.
- Existing gable end masonry to be repaired where required. See SOW for full details
- Woodburner flue. Colour: Black
- Windows Crittall slimline top hung windows. Colour: Black
  Oriel projecting window Glazing vision frameless bay window.
  Existing SVP to be replaced and relocated.

| Rev | Description                            | Date      | By  |
|-----|----------------------------------------|-----------|-----|
| 5   |                                        | 2010012 1 | 0.2 |
| 5   | 10.03.24<br>Issued for planning        | 25.03.24  | BTI |
| 4   | Revised to suit email                  | 11.03.24  | BTL |
| 3   | Revised to suit email<br>16.02.24      | 23.02.24  | BTL |
| 2   | Plans revised to suit meeting 26.01.24 | 05.02.24  | BTL |
| 1   | Initial Issue                          | 10.12.23  | BTL |
|     |                                        |           |     |

No. 7 Market Square Higham Ferrers

Northamptonshire

E: hello@architecture-workshop.co.uk

T: 01933 322 332 www.architecture-workshop.co.uk

| Project: Cambrils Cottage, Wash<br>Frostenden, Beccles, NR34<br>Client: Mr & Mrs Chap |       |
|---------------------------------------------------------------------------------------|-------|
| Client: Mr & Mrs Char                                                                 |       |
|                                                                                       | oman  |
| Title: Existing & Proposed F                                                          | lans  |
| Number: 23-225 A                                                                      | 41.01 |
| Scale @ A1: As india                                                                  | cated |
| Revision:                                                                             | 5     |
| Description: Issued for pla                                                           | nning |
|                                                                                       |       |

| Status: | PLANNING |
|---------|----------|
| Drawn:  | BTL      |
| Date:   | 25.03.24 |
|         |          |

Use figured dimensions only, which are displayed in millimeters taken from structural surfaces unless stated otherwise. The contractor is requested to check all dimensions before work is put in hand. Any discrepancies within the drawing should be reported prior to commencement of works.