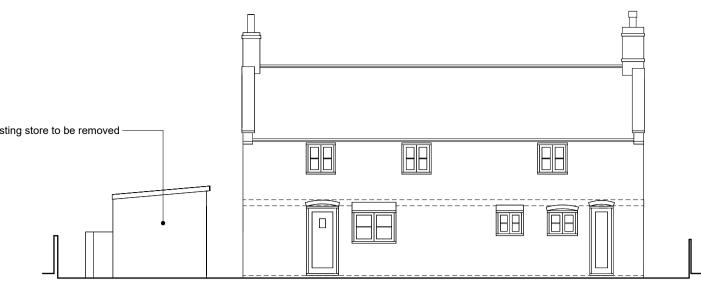

| Rev | Description                            | Date      | By  |
|-----|----------------------------------------|-----------|-----|
| 5   |                                        | 2010012 1 | 0.2 |
| 5   | 10.03.24<br>Issued for planning        | 25.03.24  | BTI |
| 4   | Revised to suit email                  | 11.03.24  | BTL |
| 3   | Revised to suit email<br>16.02.24      | 23.02.24  | BTL |
| 2   | Plans revised to suit meeting 26.01.24 | 05.02.24  | BTL |
| 1   | Initial Issue                          | 10.12.23  | BTL |
|     |                                        |           |     |

No. 7 Market Square Higham Ferrers

Northamptonshire

E: hello@architecture-workshop.co.uk

T: 01933 322 332 www.architecture-workshop.co.uk

| Project: Cambrils Cottage, Wash<br>Frostenden, Beccles, NR34<br>Client: Mr & Mrs Chap |       |
|---------------------------------------------------------------------------------------|-------|
| Client: Mr & Mrs Char                                                                 |       |
|                                                                                       | oman  |
| Title: Existing & Proposed F                                                          | lans  |
| Number: 23-225 A                                                                      | 41.01 |
| Scale @ A1: As india                                                                  | cated |
| Revision:                                                                             | 5     |
| Description: Issued for pla                                                           | nning |
|                                                                                       |       |

| Status: | PLANNING |
|---------|----------|
| Drawn:  | BTL      |
| Date:   | 25.03.24 |
|         |          |

Use figured dimensions only, which are displayed in millimeters taken from structural surfaces unless stated otherwise. The contractor is requested to check all dimensions before work is put in hand. Any discrepancies within the drawing should be reported prior to commencement of works.