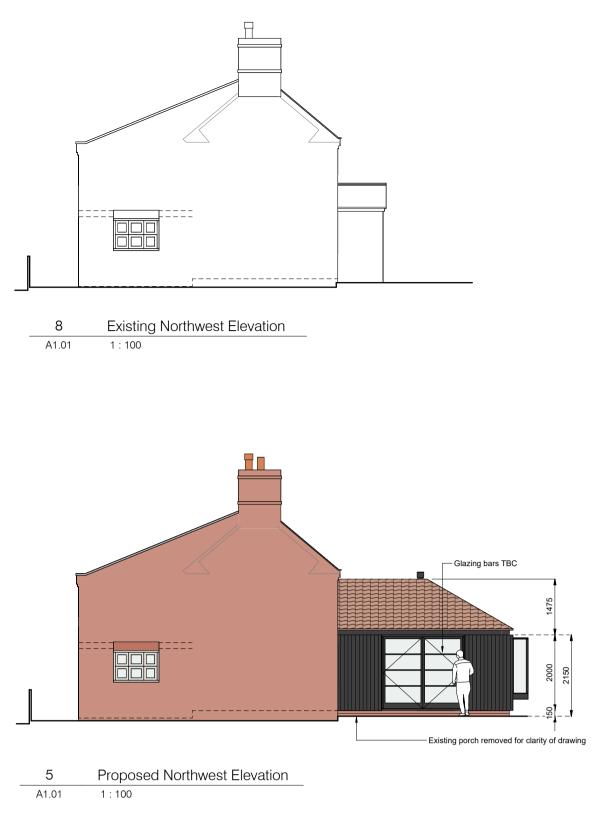

## Material Schedule

See separate document for material specifcation and example images.

- Eaves Rooflight Glazing Vision flushglaze rooflight Rooftiles William Blythe 'Barco Old English Pan Tiles'
- Weathered
- Cladding Vertical Larch timber cladding. Unsorted Grade.
  Stained black with Valtti product.
- Rainwater Goods Aluminium half round gutters and circular
- downpipes. Colour: Black Masonry Plinth - Brickwork plinth constructed with brickwork
- to match existing house. Height 300mm.
- Code 4 lead flashing into existing masonry Photovoltaic panels. Installed with flush fitting tray.
- Existing gable end masonry to be repaired where required. See SOW for full details
- Woodburner flue. Colour: Black
- Windows Crittall slimline top hung windows. Colour: Black
  Oriel projecting window Glazing vision frameless bay window.
  Existing SVP to be replaced and relocated.