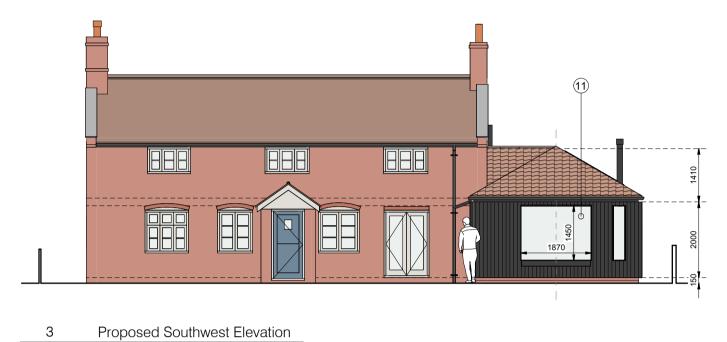

A1.01

1 : 100

A1.01

1:100

5 Proposed Northwest Elevation A1.01 1 : 100

Connect foul pipe into new septic tank. Connect into new soakaway. Min. 7m away from building. Min. 5m away from building. Size TBC by supplier Size TBC 4540 1385 1770 1385 ---ORIEL WINDOW

## Material Schedule

See separate document for material specification and example images.

- Eaves Rooflight Glazing Vision flushglaze rooflight Rooftiles William Blythe 'Barco Old English Pan Tiles'
- Cladding Vertical Larch timber cladding. Unsorted Grade.
   Stained black with Valtti product. Rainwater Goods - Aluminium half round gutters and circular
- downpipes. Colour: Black Masonry Plinth - Brickwork plinth constructed with brickwork
- to match existing house. Height 300mm.
- Code 4 lead flashing into existing masonry Photovoltaic panels. Installed with flush fitting tray.
- Existing gable end masonry to be repaired where required. See SOW for full details
- Woodburner flue. Colour: Black
- Windows Crittall slimline top hung windows. Colour: Black
   Oriel projecting window Glazing vision frameless bay window.
   Existing SVP to be replaced and relocated.