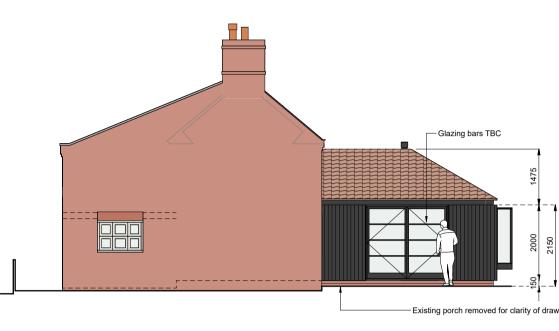

A1.01

1 : 100

A1.01

1:100

5 Proposed Northwest Elevation A1.01 1 : 100

Connect foul pipe into new septic tank. Connect into new soakaway. Min. 7m away from building. Min. 5m away from building. Size TBC by supplier Size TBC 4540 1385 1770 1385 ---ORIEL WINDOW

## Material Schedule

See separate document for material specification and example images.

- Eaves Rooflight Glazing Vision flushglaze rooflight Rooftiles William Blythe 'Barco Old English Pan Tiles'
- Cladding Vertical Larch timber cladding. Unsorted Grade.
   Stained black with Valtti product. Rainwater Goods - Aluminium half round gutters and circular
- downpipes. Colour: Black Masonry Plinth - Brickwork plinth constructed with brickwork
- to match existing house. Height 300mm.
- Code 4 lead flashing into existing masonry Photovoltaic panels. Installed with flush fitting tray.
- Existing gable end masonry to be repaired where required. See SOW for full details
- Woodburner flue. Colour: Black
- Windows Crittall slimline top hung windows. Colour: Black
   Oriel projecting window Glazing vision frameless bay window.
   Existing SVP to be replaced and relocated.