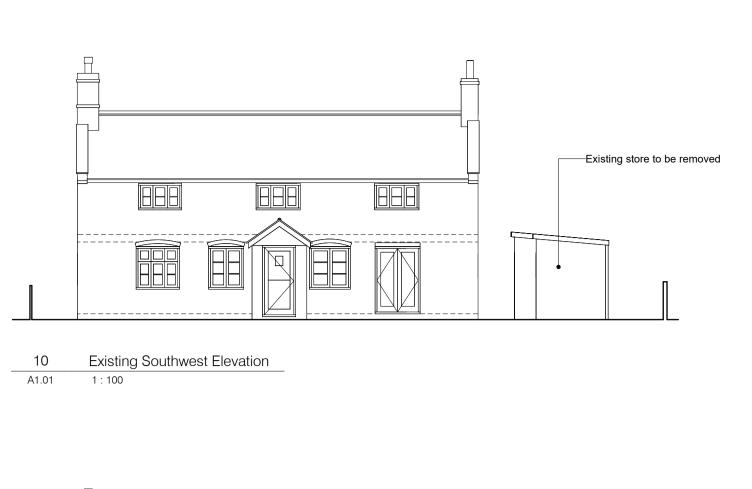

A1.01

1 : 100

A1.01

1:100

5 Proposed Northwest Elevation A1.01 1 : 100

Connect foul pipe into new septic tank. Connect into new soakaway. Min. 7m away from building. Min. 5m away from building. Size TBC by supplier Size TBC 4540 1385 1770 1385 ---ORIEL WINDOW