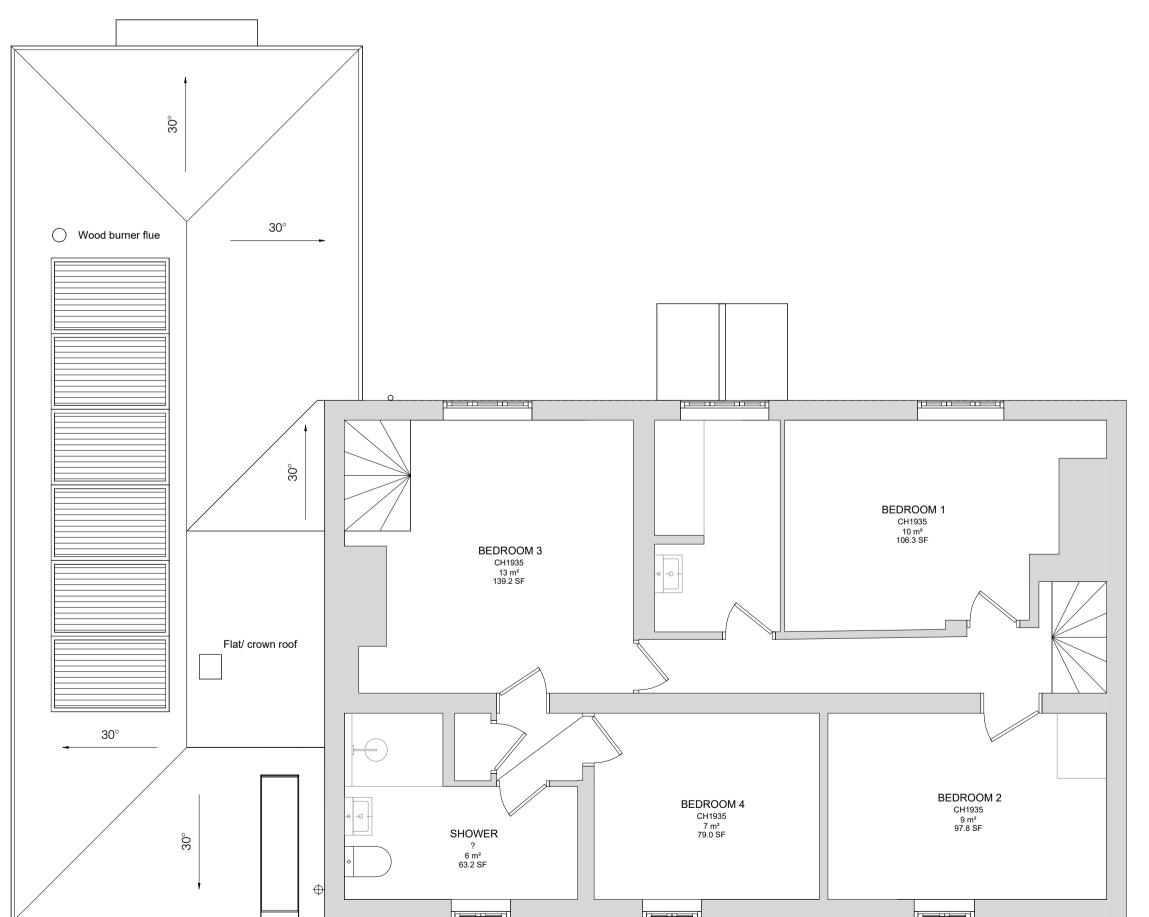

**GARDEN ROOM** CHVault 18 m² 197.7 SF r------ $\Gamma \equiv 1$ LOUNGE CH1880 14 m<sup>2</sup> 151.7 SF LOUNGE CH1900 18 m<sup>2</sup> 198.6 SF i\_j **BOOT ROOM** KITCHEN CH1840 19 m² 205.6 SF HALL CH1830 5 m<sup>2</sup> 48.8 SF

2 Proposed Roof Plan
A1.01 1:50

1 Proposed Ground Floor Plan - Detailed A1.01 1:50

| 500 | 345

3186

3250