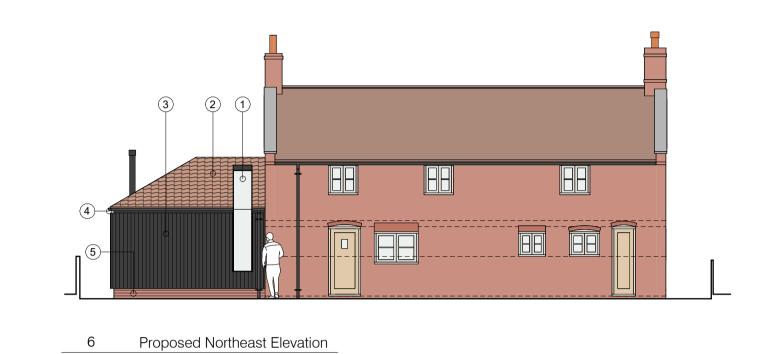

## Material Schedule

See separate document for material specification and example images.

- Eaves Rooflight Glazing Vision flushglaze rooflight Rooftiles William Blythe 'Barco Old English Pan Tiles'
- Cladding Vertical Larch timber cladding. Unsorted Grade.
   Stained black with Valtti product. Rainwater Goods - Aluminium half round gutters and circular
- downpipes. Colour: Black Masonry Plinth - Brickwork plinth constructed with brickwork
- to match existing house. Height 300mm.
- Code 4 lead flashing into existing masonry Photovoltaic panels. Installed with flush fitting tray.
- Existing gable end masonry to be repaired where required. See SOW for full details
- Woodburner flue. Colour: Black
- Windows Crittall slimline top hung windows. Colour: Black
   Oriel projecting window Glazing vision frameless bay window.
   Existing SVP to be replaced and relocated.