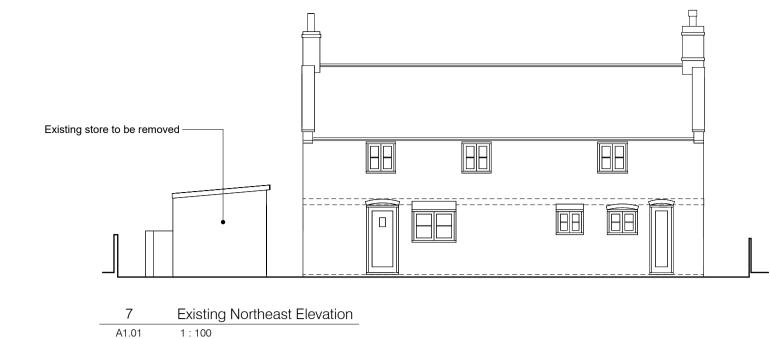

## Material Schedule

See separate document for material specification and example images.

- Eaves Rooflight Glazing Vision flushglaze rooflight Rooftiles William Blythe 'Barco Old English Pan Tiles'
- Cladding Vertical Larch timber cladding. Unsorted Grade.
   Stained black with Valtti product. Rainwater Goods - Aluminium half round gutters and circular
- downpipes. Colour: Black Masonry Plinth - Brickwork plinth constructed with brickwork
- to match existing house. Height 300mm.
- Code 4 lead flashing into existing masonry Photovoltaic panels. Installed with flush fitting tray.
- Existing gable end masonry to be repaired where required. See SOW for full details
- Woodburner flue. Colour: Black
- Windows Crittall slimline top hung windows. Colour: Black
   Oriel projecting window Glazing vision frameless bay window.
   Existing SVP to be replaced and relocated.