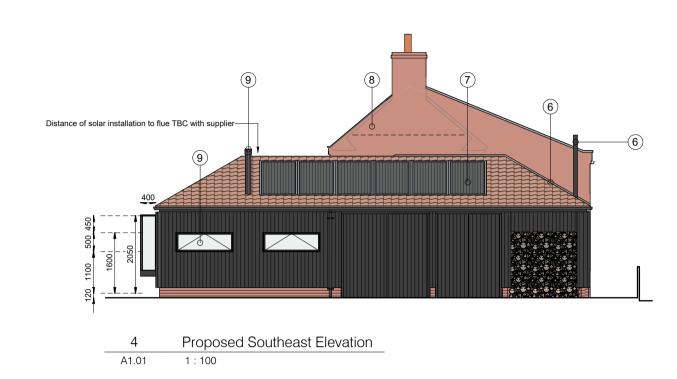

## Material Schedule

See separate document for material specification and example images.

- Eaves Rooflight Glazing Vision flushglaze rooflight Rooftiles William Blythe 'Barco Old English Pan Tiles'
- Cladding Vertical Larch timber cladding. Unsorted Grade.
   Stained black with Valtti product. Rainwater Goods - Aluminium half round gutters and circular
- downpipes. Colour: Black Masonry Plinth - Brickwork plinth constructed with brickwork
- to match existing house. Height 300mm.
- Code 4 lead flashing into existing masonry Photovoltaic panels. Installed with flush fitting tray.
- Existing gable end masonry to be repaired where required. See SOW for full details
- Woodburner flue. Colour: Black
- Windows Crittall slimline top hung windows. Colour: Black
   Oriel projecting window Glazing vision frameless bay window.
   Existing SVP to be replaced and relocated.