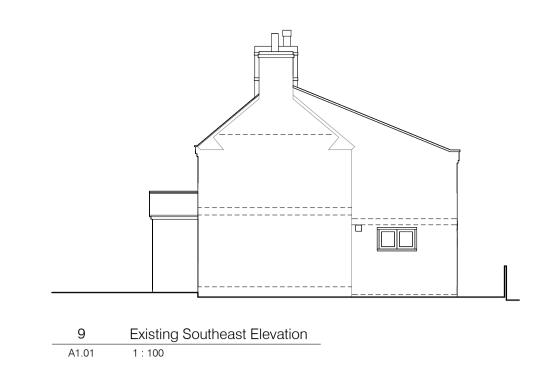

## Material Schedule

See separate document for material specification and example images.

- Eaves Rooflight Glazing Vision flushglaze rooflight Rooftiles William Blythe 'Barco Old English Pan Tiles'
- Cladding Vertical Larch timber cladding. Unsorted Grade.
   Stained black with Valtti product. Rainwater Goods - Aluminium half round gutters and circular
- downpipes. Colour: Black Masonry Plinth - Brickwork plinth constructed with brickwork
- to match existing house. Height 300mm.
- Code 4 lead flashing into existing masonry Photovoltaic panels. Installed with flush fitting tray.
- Existing gable end masonry to be repaired where required. See SOW for full details
- Woodburner flue. Colour: Black
- Windows Crittall slimline top hung windows. Colour: Black
   Oriel projecting window Glazing vision frameless bay window.
   Existing SVP to be replaced and relocated.