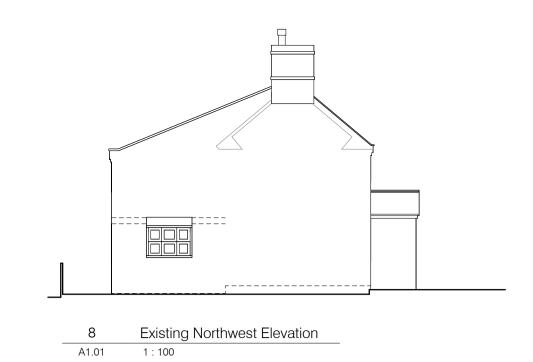

## Material Schedule

See separate document for material specification and example images.

- Eaves Rooflight Glazing Vision flushglaze rooflight Rooftiles William Blythe 'Barco Old English Pan Tiles'
- Cladding Vertical Larch timber cladding. Unsorted Grade.
   Stained black with Valtti product. Rainwater Goods - Aluminium half round gutters and circular
- downpipes. Colour: Black Masonry Plinth - Brickwork plinth constructed with brickwork
- to match existing house. Height 300mm.
- Code 4 lead flashing into existing masonry Photovoltaic panels. Installed with flush fitting tray.
- Existing gable end masonry to be repaired where required. See SOW for full details
- Woodburner flue. Colour: Black
- Windows Crittall slimline top hung windows. Colour: Black
   Oriel projecting window Glazing vision frameless bay window.
   Existing SVP to be replaced and relocated.