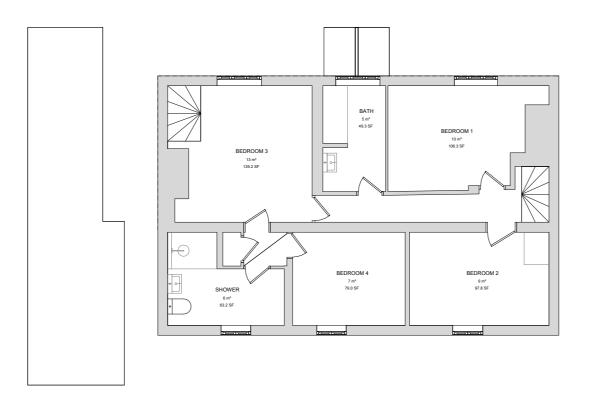

| Client:      | Mr & Mrs Chapman     |
|--------------|----------------------|
| Title:       | Existing Floor Plans |
| Number:      | 23-225 A1.00         |
| Scale @ A3:  | 1:100                |
| Revision:    | 1                    |
| Description: | Initial Issue        |