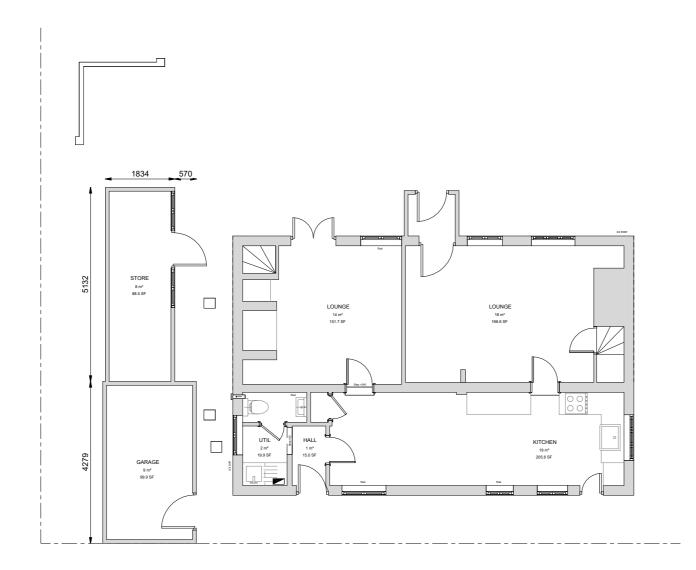

| Client:      | Mr & Mrs Chapman     |
|--------------|----------------------|
| Title:       | Existing Floor Plans |
| Number:      | 23-225 A1.00         |
| Scale @ A3:  | 1:100                |
| Revision:    | 1                    |
| Description: | Initial Issue        |