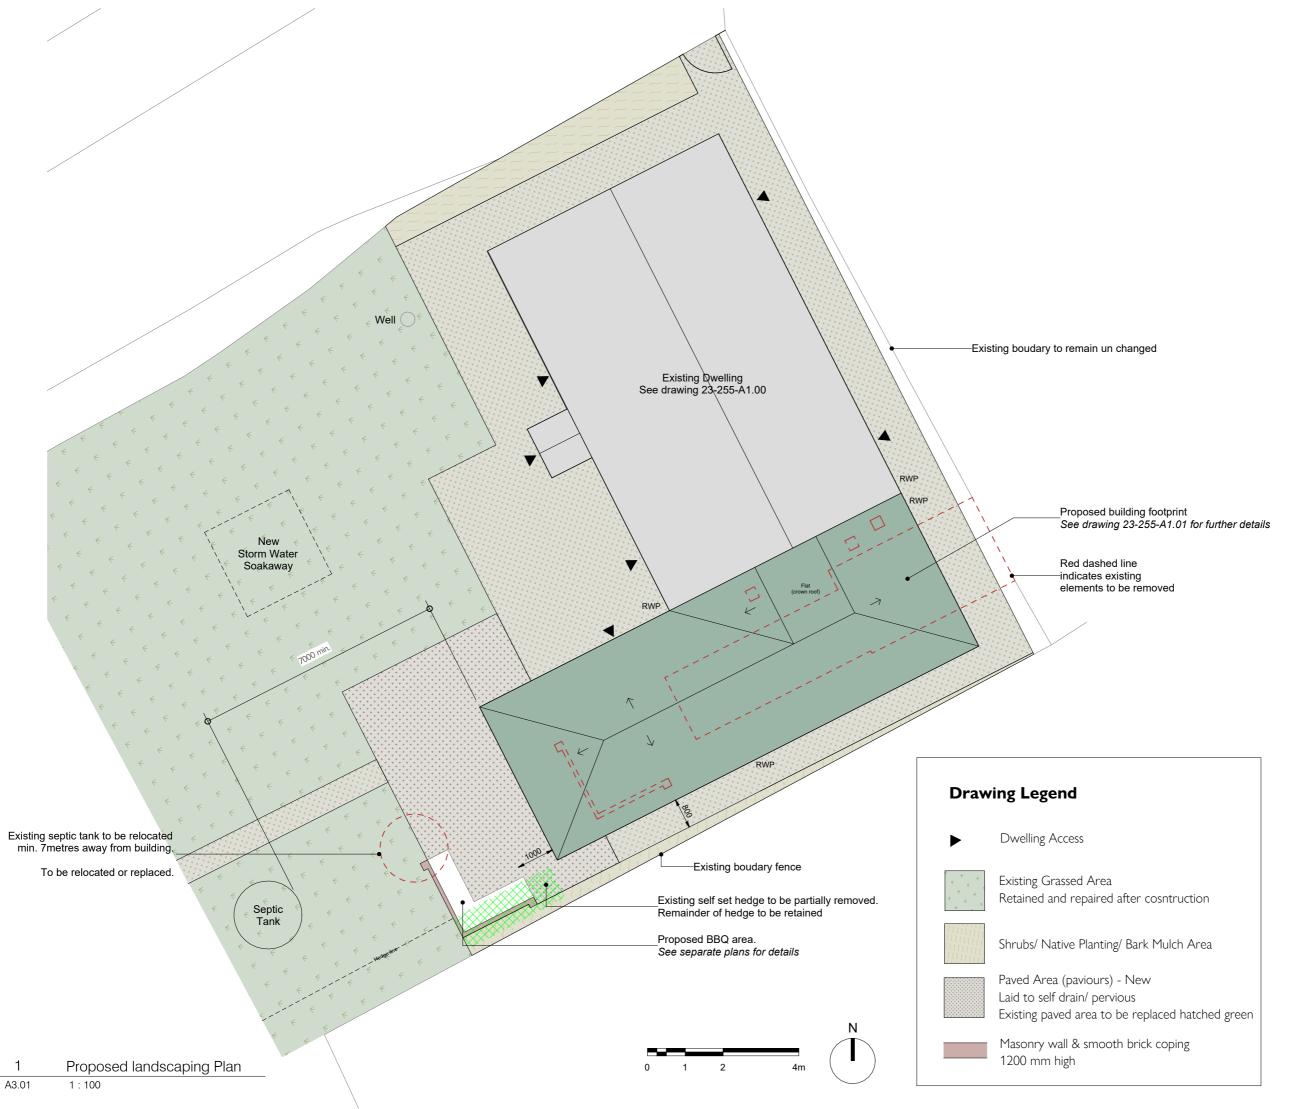

| Client:      | Mr & Mrs Chapman           |  |
|--------------|----------------------------|--|
| Title:       | Proposed Landscapinig Plan |  |
| Number:      | 23-225 A3.01               |  |
| Scale @ A3:  | As indicated               |  |
| Revision:    | 2                          |  |
| Description: | Issued for planning        |  |