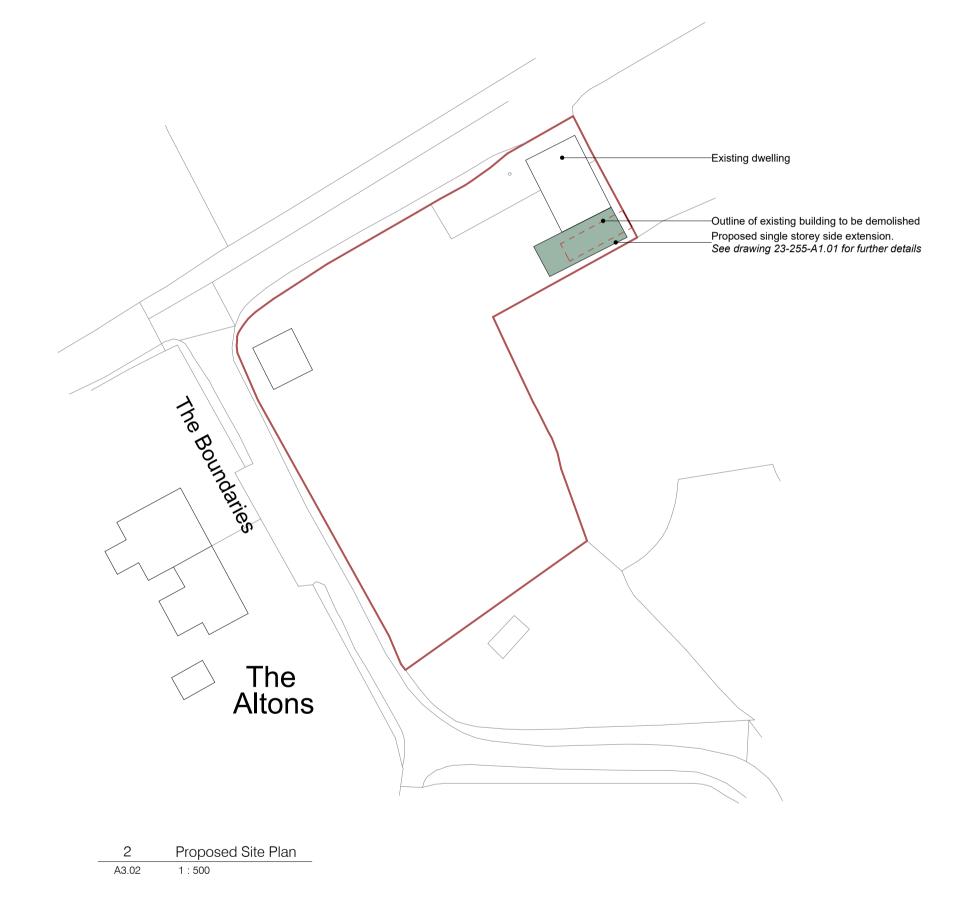

1 Initial Issue 06.02.24 BTL

Rev Description Date By

No. 7 Market Square Higham Ferrers Northamptonshire

E: hello@architecture-workshop.co.uk T: 01933 322 332

www.architecture-workshop.co.uk

| Project:     | Cambrils Cottage, Wash Lane,<br>Frostenden, Beccles, NR34 8BN |
|--------------|---------------------------------------------------------------|
| Client:      | Mr & Mrs Chapman                                              |
| Title:       | Location Plan & Site Plan                                     |
| Number:      | 23-225 A3.02                                                  |
| Scale @ A2:  | As indicated                                                  |
| Revision:    | 1                                                             |
| Description: | Initial Issue                                                 |