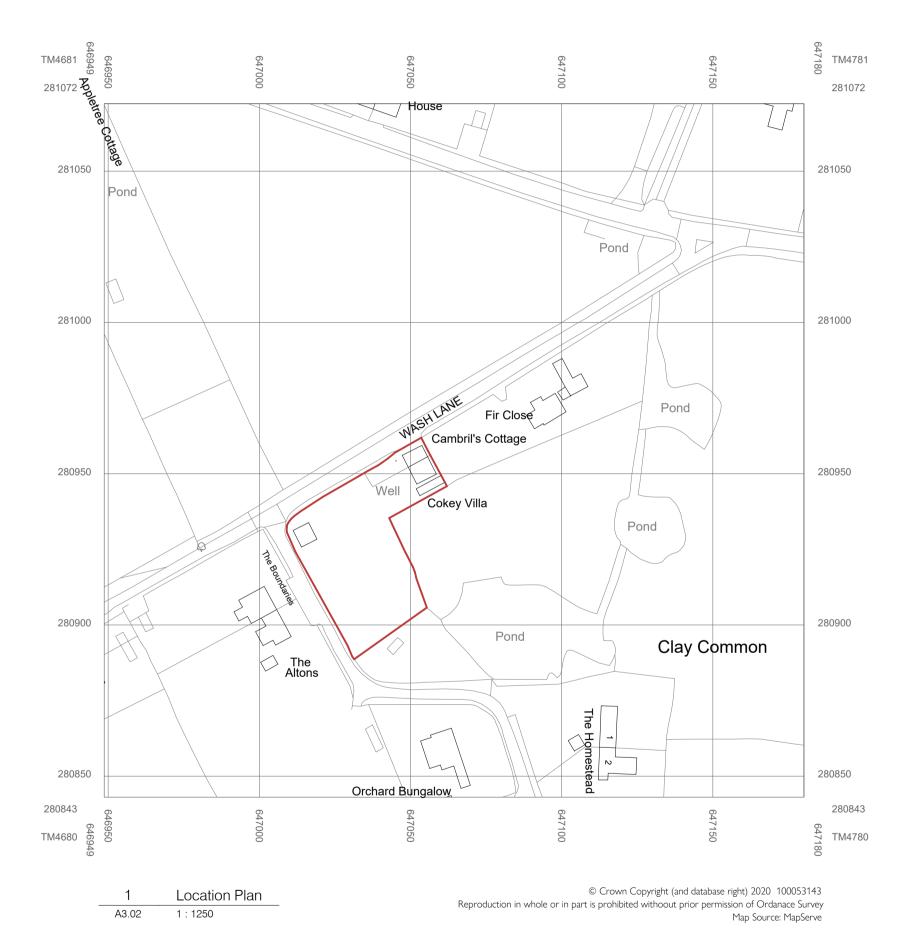

1 Initial Issue 06.02.24 BTL

Rev Description Date By

No. 7 Market Square Higham Ferrers Northamptonshire

E: hello@architecture-workshop.co.uk T: 01933 322 332

www.architecture-workshop.co.uk

| Project:     | Cambrils Cottage, Wash Lane,<br>Frostenden, Beccles, NR34 8BN |
|--------------|---------------------------------------------------------------|
| Client:      | Mr & Mrs Chapman                                              |
| Title:       | Location Plan & Site Plan                                     |
| Number:      | 23-225 A3.02                                                  |
| Scale @ A2:  | As indicated                                                  |
| Revision:    | 1                                                             |
| Description: | Initial Issue                                                 |