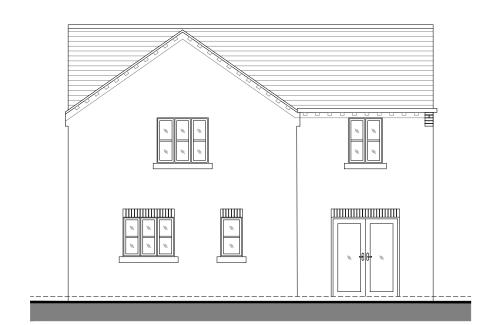

## **Existing West Elevation**

1:100 @ A3

| TITLE                                                    |                                     |       |           |         |     |    |
|----------------------------------------------------------|-------------------------------------|-------|-----------|---------|-----|----|
| Plot 6: Existing Ground Floor Plan & Elevations          |                                     |       |           |         |     |    |
| © COPYRIGHT THIS DRAWING MAY NOT BE REPRODUCED OR COPIED |                                     |       |           |         |     |    |
| CUSTOMER                                                 | Mr & Mrs Baynham                    | DRN   | BAB       | JOB No. | N/A |    |
| SITE ADDRESS                                             | Plot 6, Dukes Close, Five Acres     | DATE  | Mar 2024  | DRG No. |     | A3 |
|                                                          | Coleford, Gloucestershire, GL16 7SB | SCALE | As shown. | P - 200 |     | A3 |