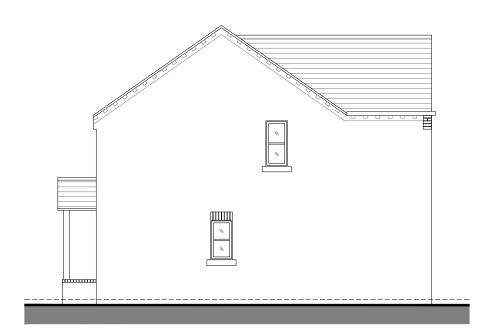

## **Existing West Elevation**

1:100 @ A3

| TITLE                                                    |                                     |       |           |         |     |    |
|----------------------------------------------------------|-------------------------------------|-------|-----------|---------|-----|----|
| Plot 6: Existing Ground Floor Plan & Elevations          |                                     |       |           |         |     |    |
| © COPYRIGHT THIS DRAWING MAY NOT BE REPRODUCED OR COPIED |                                     |       |           |         |     |    |
| CUSTOMER                                                 | Mr & Mrs Baynham                    | DRN   | BAB       | JOB No. | N/A |    |
| SITE ADDRESS                                             | Plot 6, Dukes Close, Five Acres     | DATE  | Mar 2024  | DRG No. |     | A3 |
|                                                          | Coleford, Gloucestershire, GL16 7SB | SCALE | As shown. | P - 200 |     | A3 |