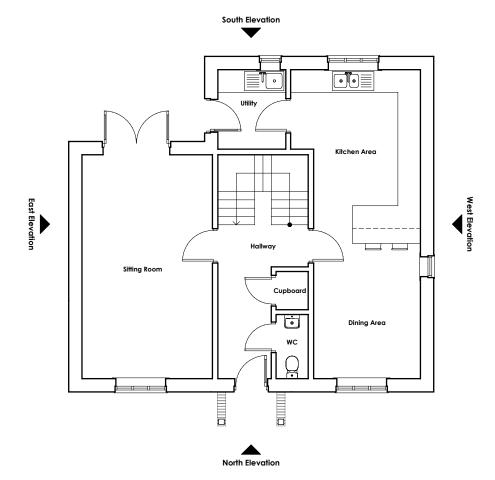

# **Existing Ground Floor Plan**

1:100 @ A3



### **Existing North Elevation**

1:100 @ A3



## **Existing South Elevation**

1:100 @ A3





### **Existing East Elevation**

1:100 @ A3



## **Existing West Elevation**

1:100 @ A3

| TITLE                                                    |                                     |       |           |         |     |    |
|----------------------------------------------------------|-------------------------------------|-------|-----------|---------|-----|----|
| Plot 6: Existing Ground Floor Plan & Elevations          |                                     |       |           |         |     |    |
| © COPYRIGHT THIS DRAWING MAY NOT BE REPRODUCED OR COPIED |                                     |       |           |         |     |    |
|