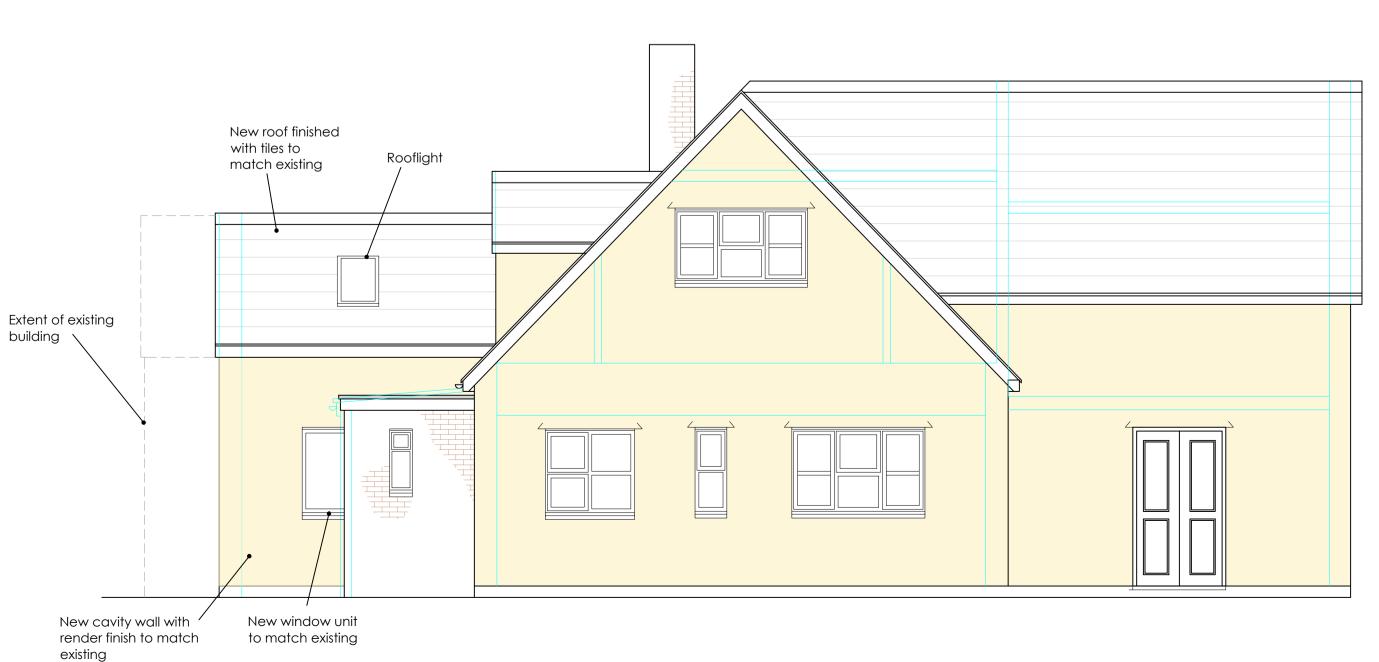

existing

render finish to match

PROPOSED WEST ELEVATION 1:50

PROPOSED SOUTH ELEVATION 1:50

Ground level

• CLIENT

Davies Group

JOB LOCATION
 Mantley Lodge, Ross Road,
 Newent, Glos. GL18 1QY