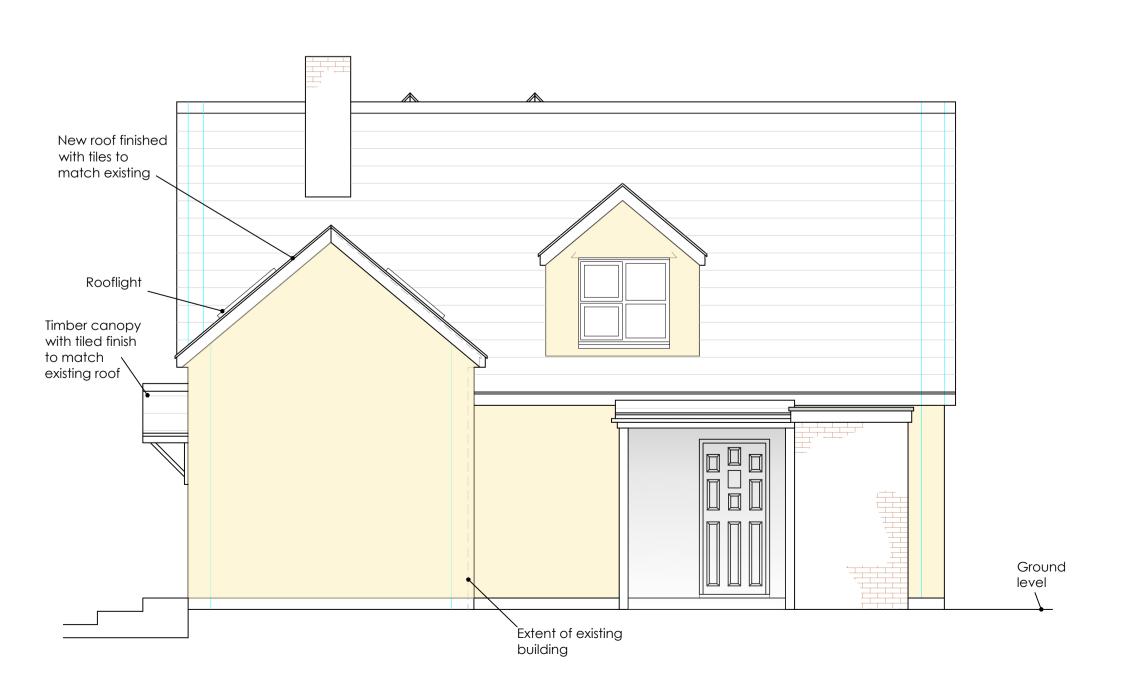

## PROPOSED FIRST FLOOR PLAN 1:50

Timber canopy

with tiled finish to

match existing roof

New roof finished with tiles to match existing

Timber canopy with tiled finish to match existing roof

Rooflight

New cavity wall with

existing

render finish to match

PROPOSED WEST ELEVATION 1:50

PROPOSED SOUTH ELEVATION 1:50

Ground level

• CLIENT

Davies Group

JOB LOCATION
 Mantley Lodge, Ross Road,
 Newent, Glos. GL18 1QY