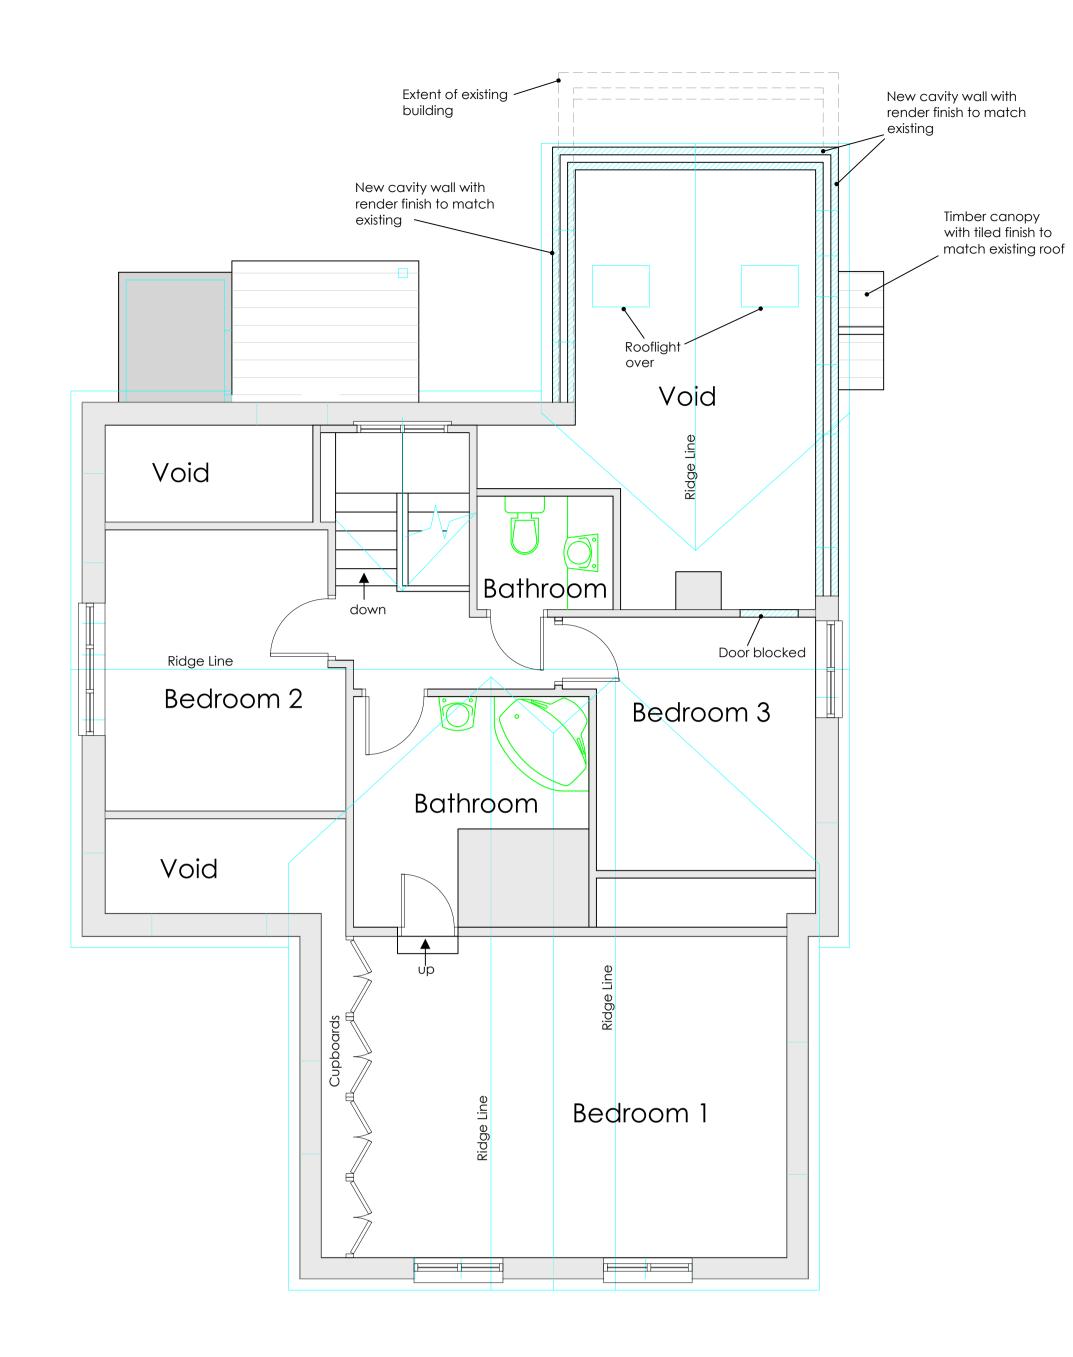

## PROPOSED FIRST FLOOR PLAN 1:50

Timber canopy

with tiled finish to

match existing roof

New roof finished with tiles to match existing

Timber canopy with tiled finish to match existing roof

Rooflight

New cavity wall with