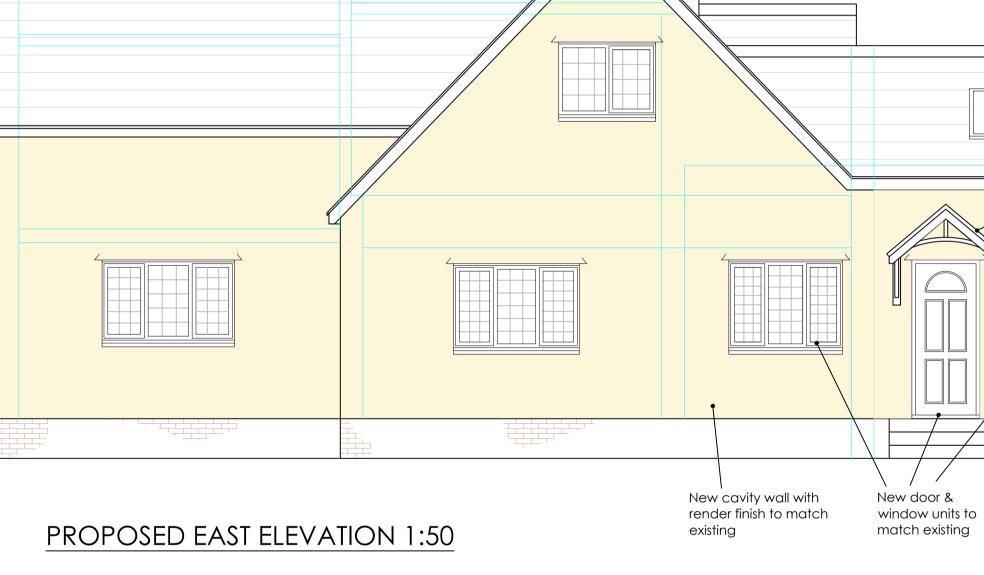

existing

render finish to match

PROPOSED WEST ELEVATION 1:50

PROPOSED SOUTH ELEVATION 1:50

Ground level

• CLIENT

Davies Group

JOB LOCATION
 Mantley Lodge, Ross Road,
 Newent, Glos. GL18 1QY