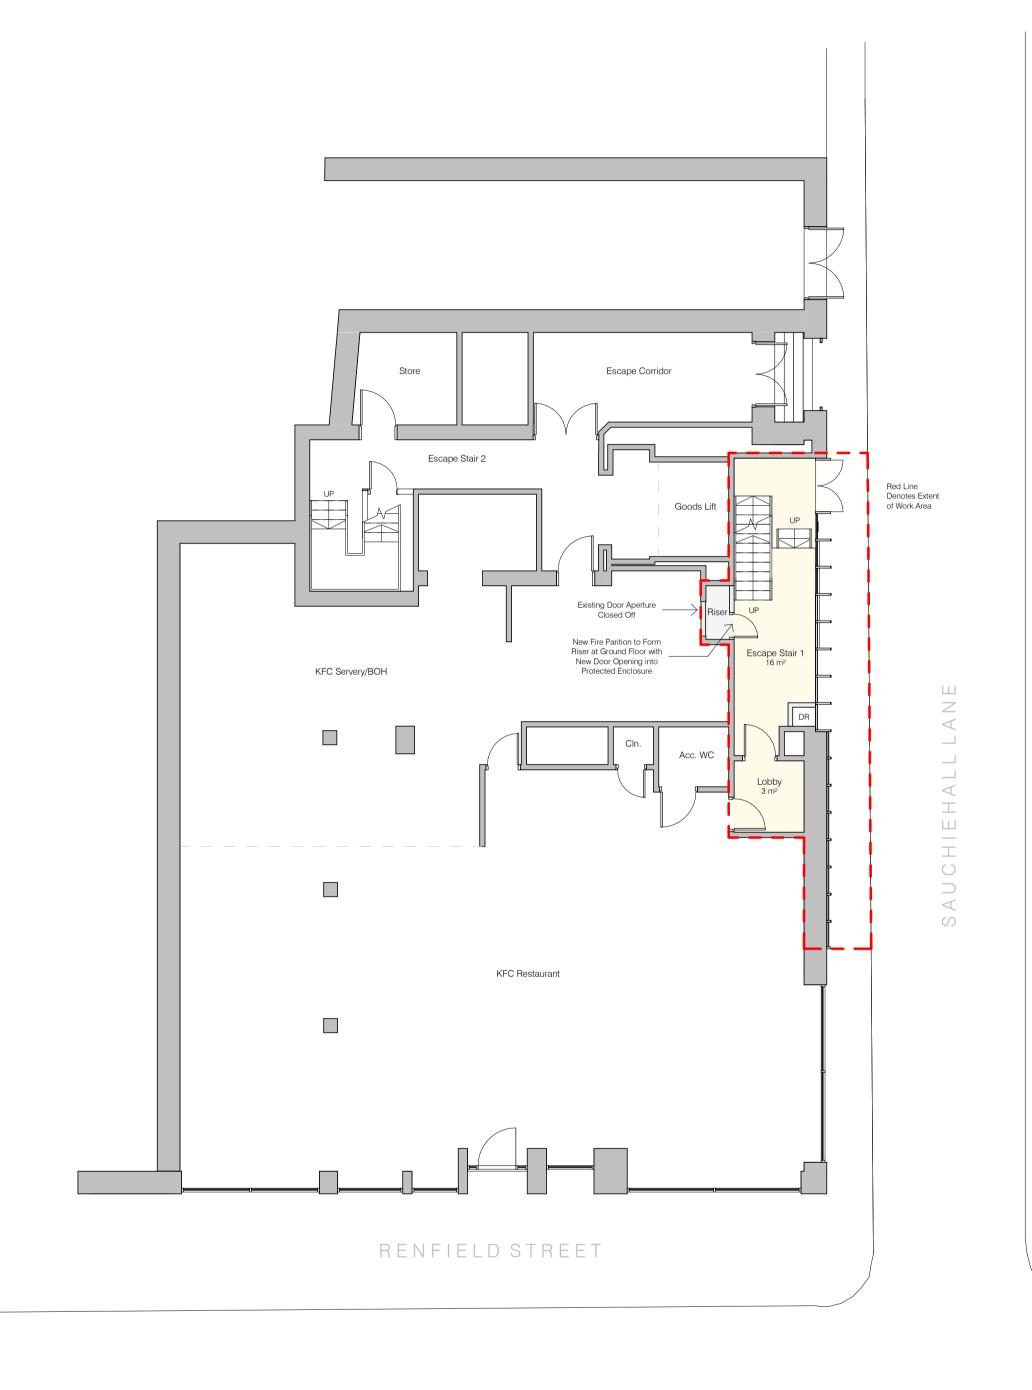

Level 0 Proposed
1:100

Level 1 Proposed

Please do not scale from this drawing.
All dimensions should be checked on site prior to commencing construction work.
If in doubt please ask.

| Α         | Risers reconfigured | 23-12-2019 |
|-----------|---------------------|------------|
| Rev No    | Description         | Date       |
| REVISIONS |                     |            |
|           |                     |            |
|           |                     |            |
|           |                     |            |
|           |                     |            |