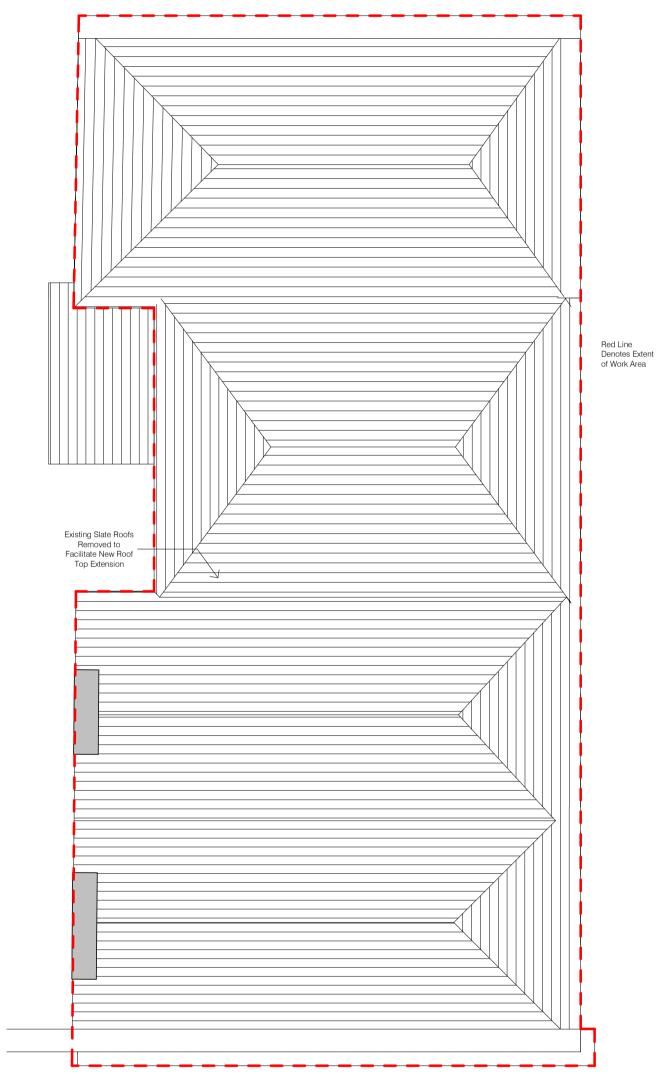

Please do not scale from this drawing. All dimensions should be checked on site prior to commencing construction work. If in doubt please ask.

\_\_\_\_\_



3rd Floor 226 West George Street Glasgow G2 2PQ

t: 0141 554 6977 e: office@mosaic-ad.com w: www.mosaic-ad.com

Client Erindale SC Limited

Job Title Proposed New Flats 104-106 Renfield Street,

Drawing Title Roof Plan Existing & Proposed

| Scale @ A1         | Date       | Drawn By      |
|--------------------|------------|---------------|
| 1:100              | 17-03-2020 | AJH           |
|                    |            |               |
|                    |            |               |
| Status             |            | Checked       |
| Status<br>PLANNING |            | Checked<br>SM |

Drawing/Document Number

1904