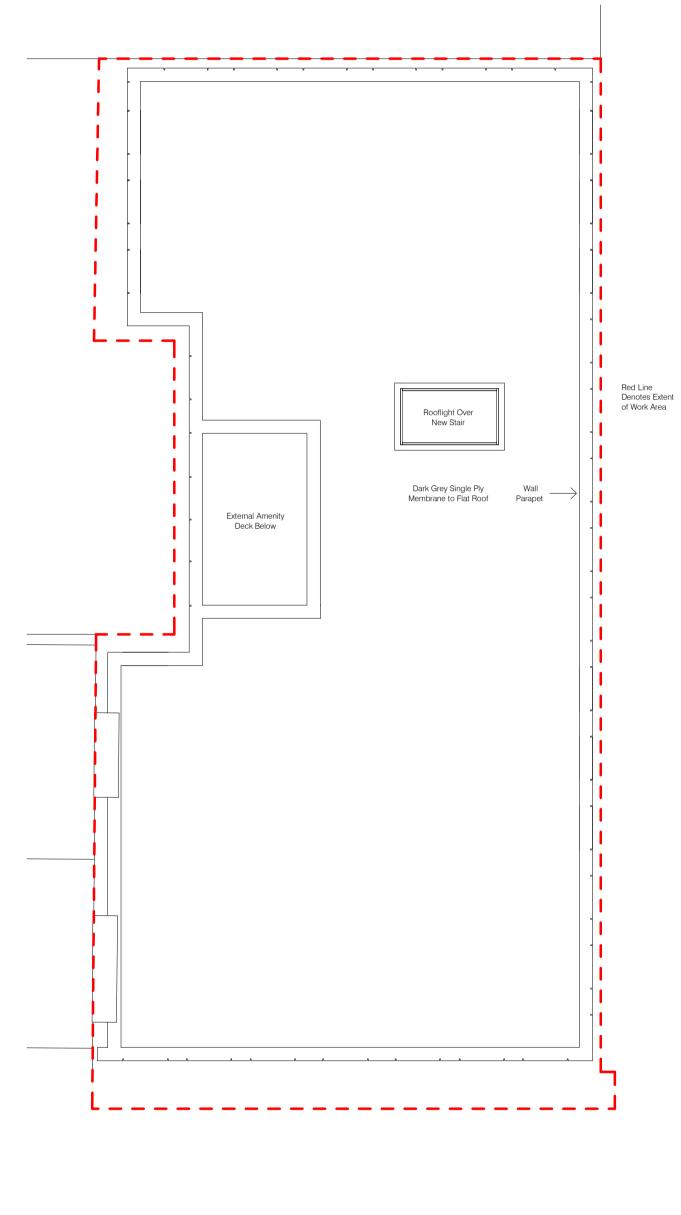

Please do not scale from this drawing. All dimensions should be checked on site prior to commencing construction work. If in doubt please ask.

\_\_\_\_\_



3rd Floor 226 West George Street Glasgow G2 2PQ

t: 0141 554 6977 e: office@mosaic-ad.com w: www.mosaic-ad.com

Client Erindale SC Limited

Job Title Proposed New Flats 104-106 Renfield Street,

Drawing Title Roof Plan Existing & Proposed

| Scale @ A1         | Date       | Drawn By      |
|--------------------|------------|---------------|
| 1:100              | 17-03-2020 | AJH           |
|                    |            |               |
|                    |            |               |
| Status             |            | Checked       |
| Status<br>PLANNING |            | Checked<br>SM |

Drawing/Document Number

19046-MO