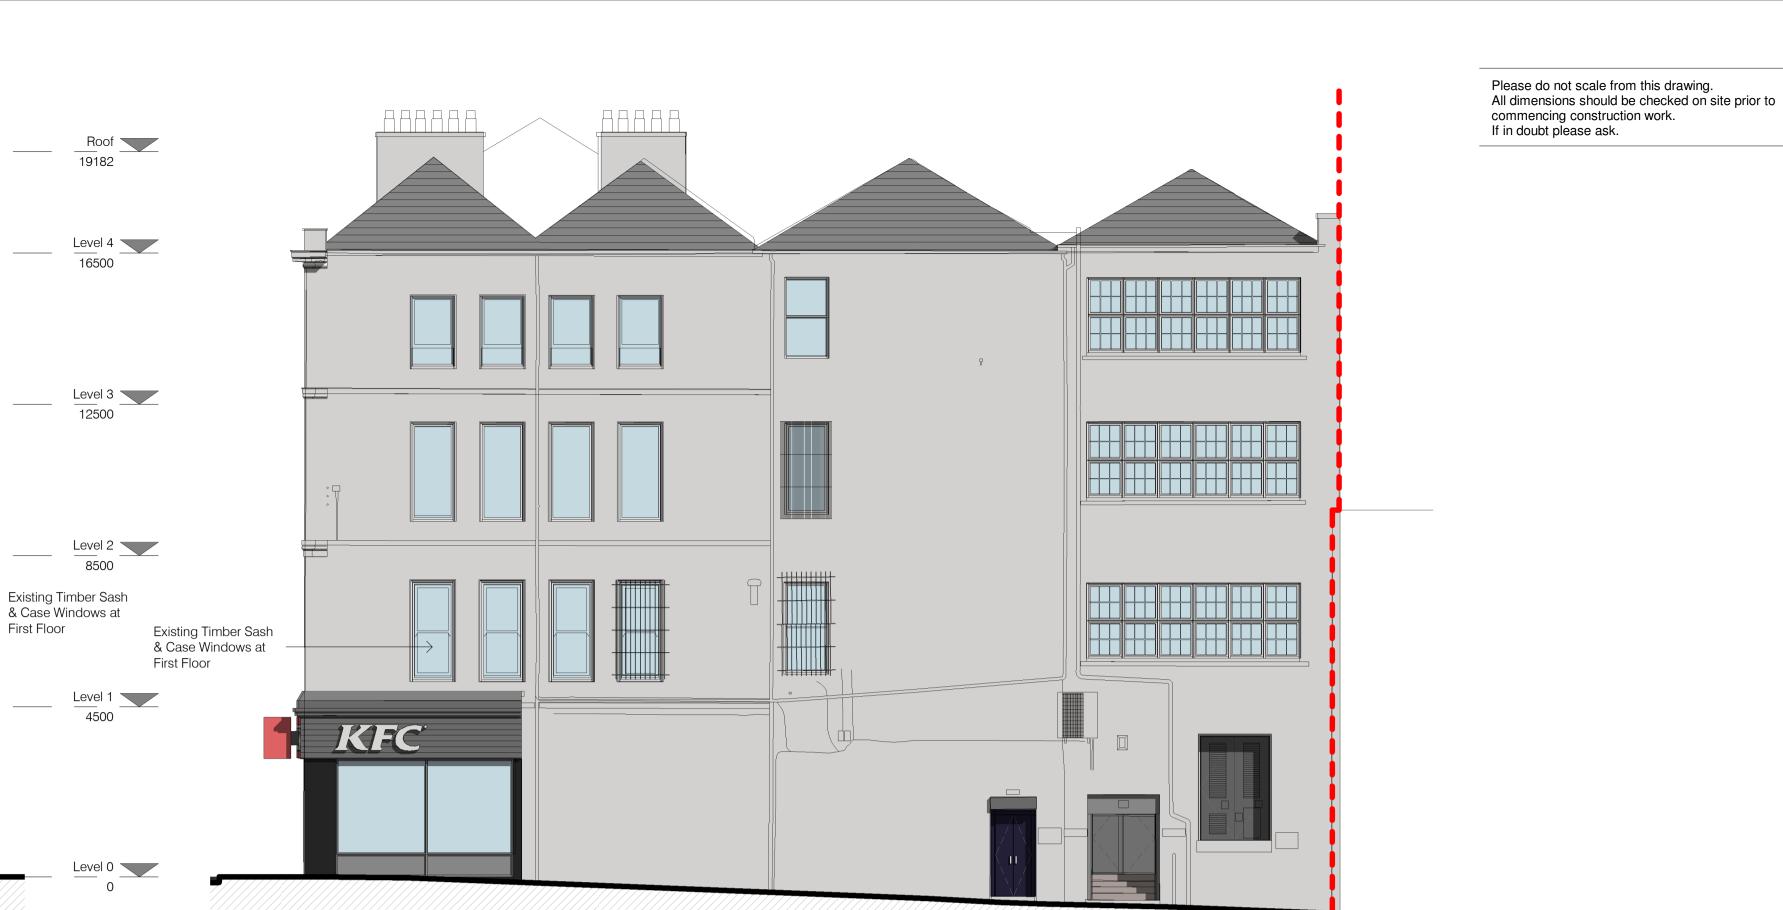

KFC

First Floor

KFC

Existing Masonry Paint to Receive New Timber Sash & Case Bronze Aluminium Existing Steel Windows Maintained Fresh Paint Finish to Match Existing Windows to Match First Floor and Repaired as Required Cladding with Rooflight Recessed Joints Beyond KFC Face Fixed Bronze Aluminium Fins C/W Led Strip Lighting Feature on Fore-Edge Bronze Aluminium Fins C/W
Led Strip Lighting Feature on
Fore-Edge

Bronze Aluminium Canopy
C/W LED Soffit Lighting Existing Timber Sash & Case Windows at First Floor Retained

South East (Sauchiehall Lane) Existing

South East (Sauchiehall Lane) Proposed

Arrangement & material of roof extension revised Timber Sash & Case Windows Added Revised Per Pre-App Comments 21-01-2020 Date Rev No Description REVISIONS