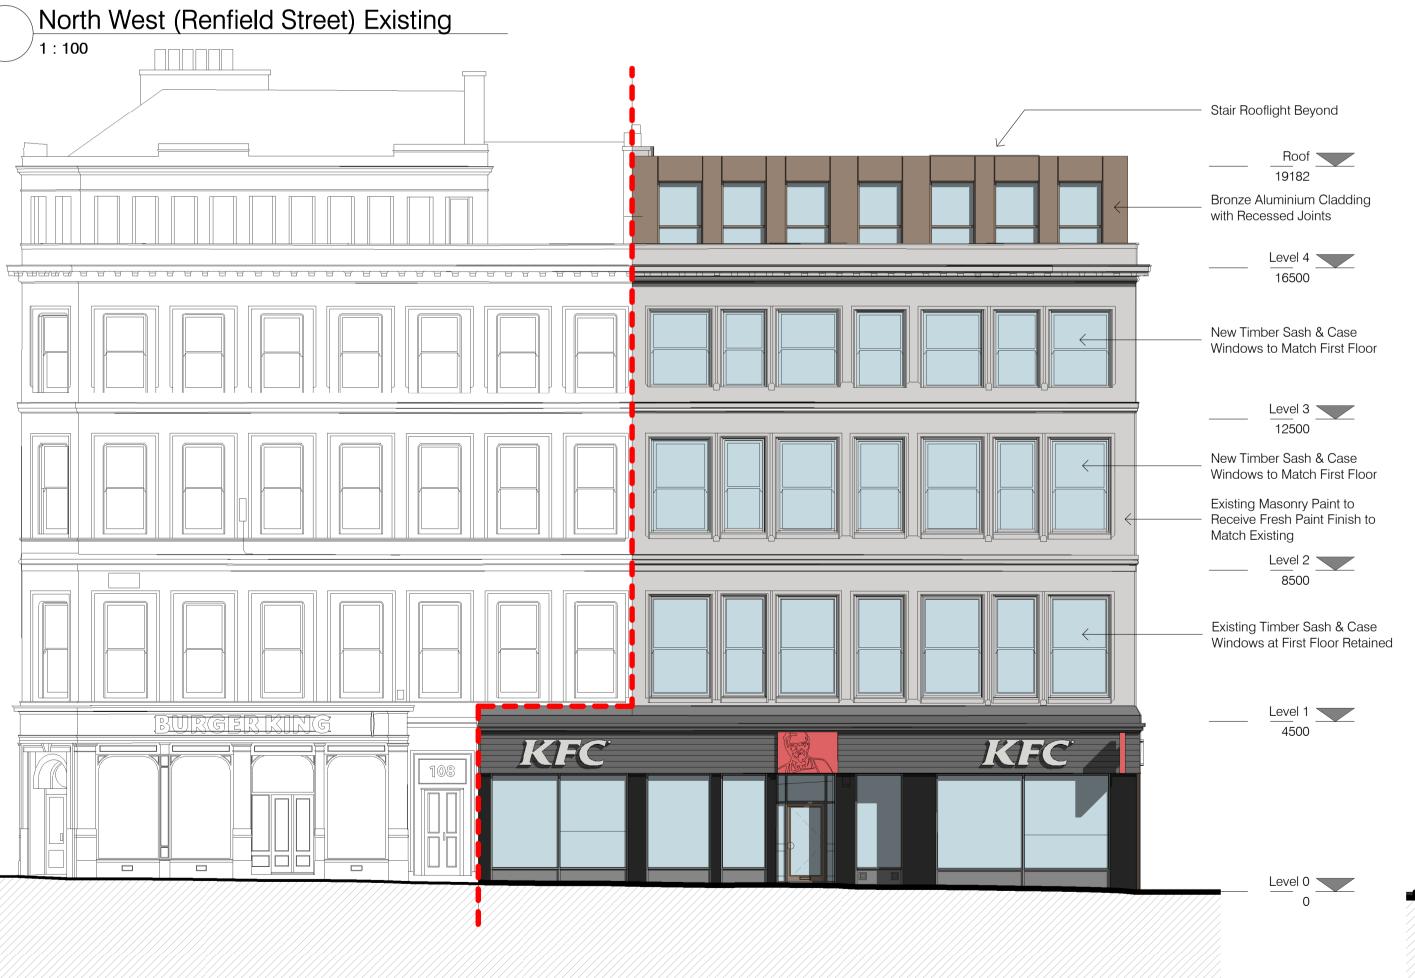

KFC

First Floor

KFC

Existing Masonry Paint to Receive New Timber Sash & Case Bronze Aluminium Existing Steel Windows Maintained Fresh Paint Finish to Match Existing Windows to Match First Floor and Repaired as Required Cladding with Rooflight Recessed Joints Beyond KFC Face Fixed Bronze Aluminium Fins C/W Led Strip Lighting Feature on Fore-Edge Bronze Aluminium Fins C/W
Led Strip Lighting Feature on
Fore-Edge

Bronze Aluminium Canopy
C/W LED Soffit Lighting Existing Timber Sash & Case Windows at First Floor Retained

South East (Sauchiehall Lane) Existing

South East (Sauchiehall Lane) Proposed

Arrangement & material of roof extension revised Timber Sash & Case Windows Added Revised Per Pre-App Comments 21-01-2020 Date Rev No Description REVISIONS

Scale @ A1 1:100 22-11-2019 AJH Checked PLANNING SM Drawing/Document Number

19046-MOS-ZZ-XX-DR-A-0300

North West (Renfield Street) Proposed