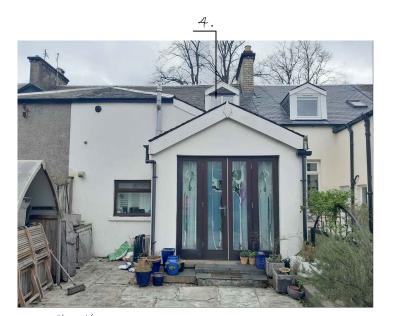

Front Elevation

3.

Rear Elevation

Rear Elevation

5 windows to be replaced in total.

Existing windows are white

Proposed windows are timber, double alazed.

guzea. Proposed windows 1, 2, 3, 5 5 are to be painted Jet Black, RAL 9005. Proposed window 4 have a Dark Woodgrain stain finish.