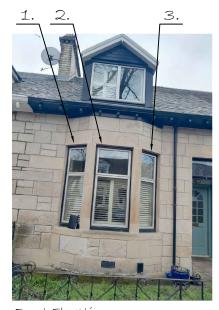

Front Elevation

3.

Rear Elevation

Rear Elevation

5 windows to be replaced in total.

Existing windows are white

Proposed windows are timber, double alazed.

guzea. Proposed windows 1, 2, 3, 5 5 are to be painted Jet Black, RAL 9005. Proposed window 4 have a Dark Woodgrain stain finish.