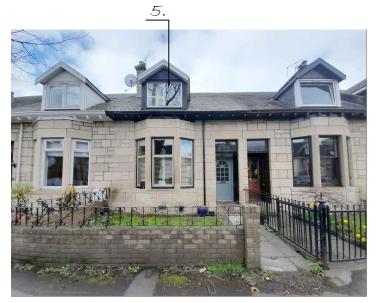

Front Elevation

3.

Rear Elevation

Rear Elevation

5 windows to be replaced in total.

Existing windows are white

Proposed windows are timber, double alazed.

guzea. Proposed windows 1, 2, 3, 5 5 are to be painted Jet Black, RAL 9005. Proposed window 4 have a Dark Woodgrain stain finish.