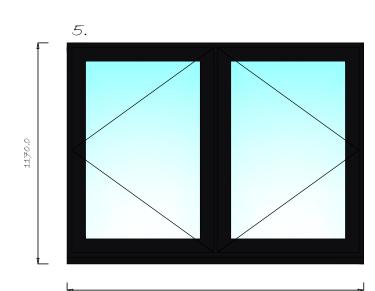

Front Elevation

3.

Rear Elevation

Rear Elevation

5 windows to be replaced in total.

Existing windows are white

Proposed windows are timber, double alazed.

guzea. Proposed windows 1, 2, 3, 5 5 are to be painted Jet Black, RAL 9005. Proposed window 4 have a Dark Woodgrain stain finish.

1570.0