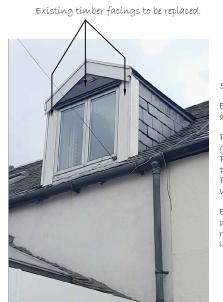

Existing white timber facings on rear dormer window are to be replaced/renewed and using white uPVC cladding.

640.0

Síte Plan 1:500

Ms. K. Gílbert, 7 Elm Street, Glasgow. G14 9PX.

Proposed Alterations

Scale: 1:20