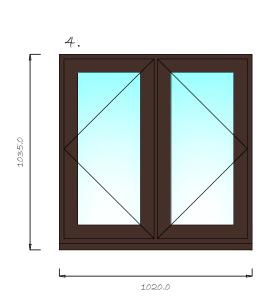

Front Elevation

3.

Rear Elevation

Rear Elevation

5 windows to be replaced in total.

Existing windows are white

Proposed windows are timber, double alazed.

guzea. Proposed windows 1, 2, 3, 5 5 are to be painted Jet Black, RAL 9005. Proposed window 4 have a Dark Woodgrain stain finish.