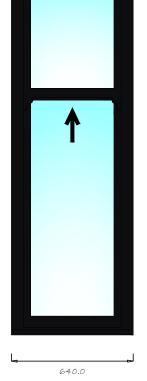

Front Elevation

3.

Rear Elevation

Rear Elevation

5 windows to be replaced in total.

Existing windows are white

Proposed windows are timber, double alazed.

guzea. Proposed windows 1, 2, 3, 5 5 are to be painted Jet Black, RAL 9005. Proposed window 4 have a Dark Woodgrain stain finish.

Existing white timber facings on rear dormer window are to be replaced/renewed and using white uPVC cladding.

640.0

Síte Plan 1:500

Ms. K. Gílbert, 7 Elm Street, Glasgow. G14 9PX.

Proposed Alterations

Scale: 1:20