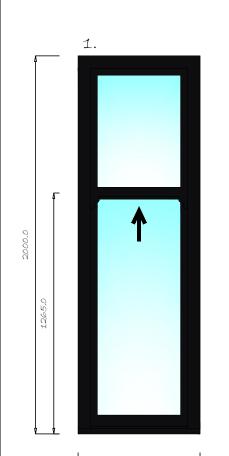

Front Elevation

3.

Rear Elevation

Rear Elevation

5 windows to be replaced in total.

Existing windows are white

Proposed windows are timber, double alazed.

guzea. Proposed windows 1, 2, 3, 5 5 are to be painted Jet Black, RAL 9005. Proposed window 4 have a Dark Woodgrain stain finish.