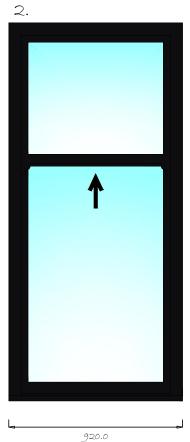

Front Elevation

3.

Rear Elevation

Rear Elevation

5 windows to be replaced in total.

Existing windows are white

Proposed windows are timber, double alazed.

guzea. Proposed windows 1, 2, 3, 5 5 are to be painted Jet Black, RAL 9005. Proposed window 4 have a Dark Woodgrain stain finish.