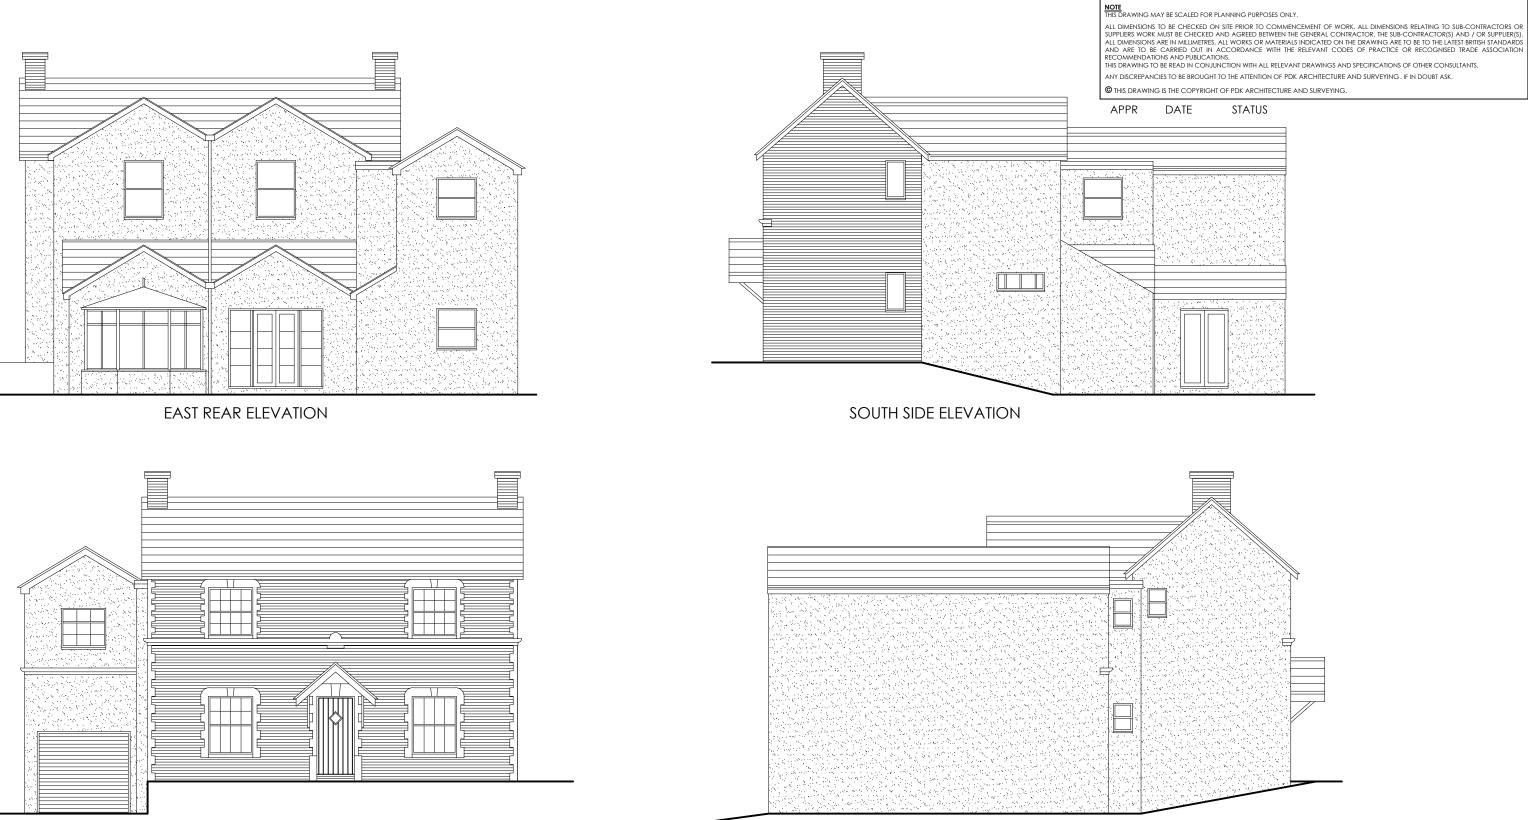

WEST FRONT ELEVATION

NORTH SIDE ELEVATION



| DATE | STATUS |
|------|--------|
|      |        |
|      |        |
|      |        |
|      |        |
|      |        |

| ATE       | AMENDMENT            |                                                                              | BY           |
|-----------|----------------------|------------------------------------------------------------------------------|--------------|
| SHIRE. GU | NE. YATLEY<br>46 6BB |                                                                              |              |
| ions      |                      | Chartered institute of<br>Architecturel Technologiets<br>Registered Practice |              |
|           | Drawn By             | 29 Breach Avenue,<br>Southbourne,