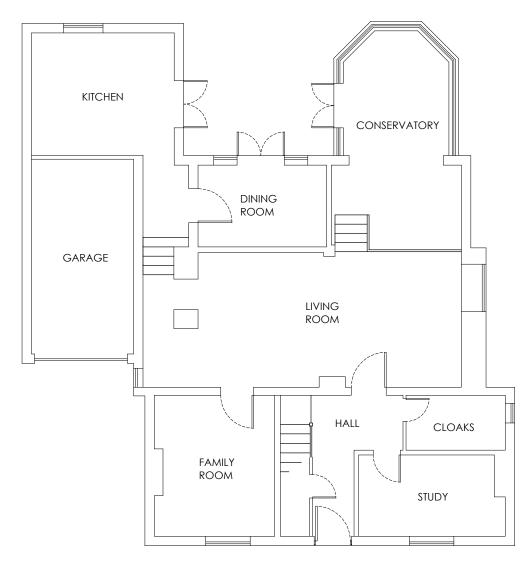

APPR DATE

GROUND FLOOR

FIRST FLOOR

NOTE THIS DRAWING MAY BE SCALED FOR PLANNING PURPOSES ONLY.

THIS DRAWING MAT BE SCALED FOR FLANNING PORFOSES ONLT. ALL DIMENSIONS TO BE CHECKED ON SITE PRIOR TO COMMENCEMENT OF WORK. ALL DIMENSIONS RELATING TO SUB-CONTRACTORS OR SUPPLIERS WORK MUST BE CHECKED AND AGREED BETWEEN THE GENERAL CONTRACTOR, THE SUB-CONTRACTOR(S) AND / OR SUPPLIER(S). ALL DIMENSIONS ARE IN MILLIMETRES. ALL WORKS OR MATERIALS INDICATED ON THE DRAWING ARE TO BE TO THE LATEST BRITISH STANDARDS AND ARE TO BE CARRIED OUT IN ACCORDANCE WITH THE RELEVANT CODES OF PRACTICE OR RECOGNISED TRADE ASSOCIATION RECOMMENDATIONS AND PUBLICATIONS. THIS DRAWING TO BE READ IN CONJUNCTION WITH ALL RELEVANT DRAWINGS AND SPECIFICATIONS OF OTHER CONSULTANTS.