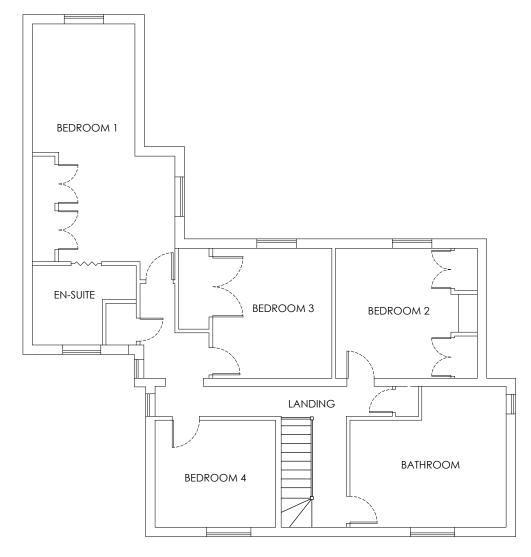

APPR DATE



GROUND FLOOR



FIRST FLOOR



NOTE THIS DRAWING MAY BE SCALED FOR PLANNING PURPOSES ONLY.

THIS DRAWING MAT BE SCALED FOR FLANNING PORFOSES ONLT. ALL DIMENSIONS TO BE CHECKED ON SITE PRIOR TO COMMENCEMENT OF WORK. ALL DIMENSIONS RELATING TO SUB-CONTRACTORS OR SUPPLIERS WORK MUST BE CHECKED AND AGREED BETWEEN THE GENERAL CONTRACTOR, THE SUB-CONTRACTOR(S) AND / OR SUPPLIER(S). ALL DIMENSIONS ARE IN MILLIMETRES. ALL WORKS OR MATERIALS INDICATED ON THE DRAWING ARE TO BE TO THE LATEST BRITISH STANDARDS AND ARE TO BE CARRIED OUT IN ACCORDANCE WITH THE RELEVANT CODES OF PRACTICE OR RECOGNISED TRADE ASSOCIATION RECOMMENDATIONS AND PUBLICATIONS. THIS DRAWING TO BE READ IN CONJUNCTION WITH ALL RELEVANT DRAWINGS AND SPECIFICATIONS OF OTHER CONSULTANTS.

ANY DISCREPANCIES TO BE BROUGHT TO THE ATTENTION OF PDK ARCH