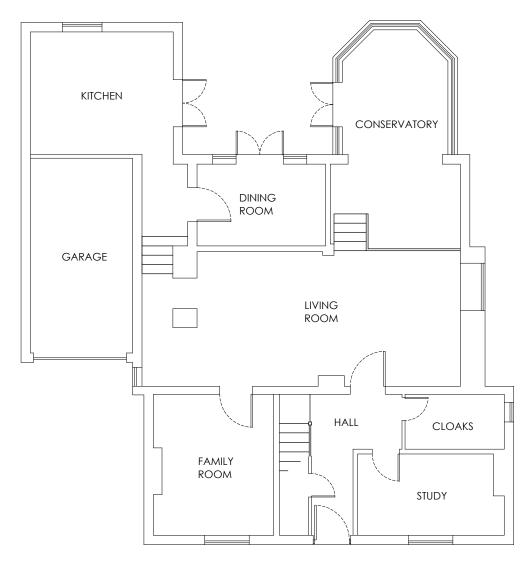

APPR DATE



GROUND FLOOR



FIRST FLOOR



NOTE THIS DRAWING MAY BE SCALED FOR PLANNING PURPOSES ONLY.

THIS DRAWING MAT BE SCALED FOR FLANNING PORFOSES ONLT. ALL DIMENSIONS TO BE CHECKED ON SITE PRIOR TO COMMENCEMENT OF WORK. ALL DIMENSIONS RELATING TO SUB-CONTRACTORS OR SUPPLIERS WORK MUST BE CHECKED AND AGREED BETWEEN THE GENERAL CONTRACTOR, THE SUB-CONTRACTOR(S) AND / OR SUPPLIER(S). ALL DIMENSIONS ARE IN MILLIMETRES. ALL WORKS OR MATERIALS INDICATED ON THE DRAWING ARE TO BE TO THE LATEST BRITISH STANDARDS AND ARE TO BE CARRIED OUT IN ACCORDANCE WITH THE RELEVANT CODES OF PRACTICE OR RECOGNISED TRADE ASSOCIATION RECOMMENDATIONS AND PUBLICATIONS. THIS DRAWING TO BE READ IN CONJUNCTION WITH ALL RELEVANT DRAWINGS AND SPECIFICATIONS OF OTHER CONSULTANTS.

ANY DISCREPANCIES TO BE BROUGHT TO THE ATTEN