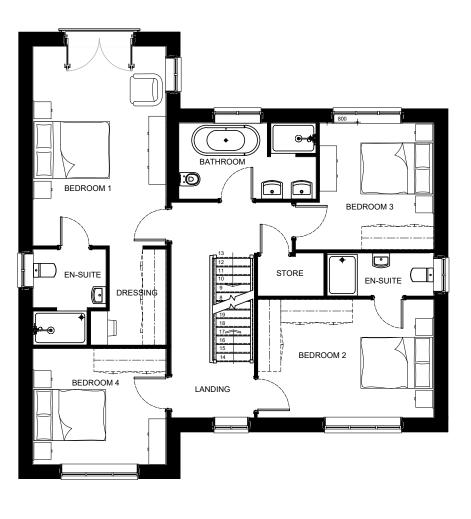

**Ground Floor Plan** 

1:100

First Floor Plan

Drawing Title:

Second Floor Plan

## **PLANNING**

WINDSOR HOUSE TYPE

PLANNING FLOOR PLANS AREA: 268.77m2 / 2893sq.ft. | Drawn: SK | Checked: | Scale @ A3: 1:100 | Date: OCT 2023 | Checked: St. | Date: OCT 2023 | Date: OCT 2023

associates limited