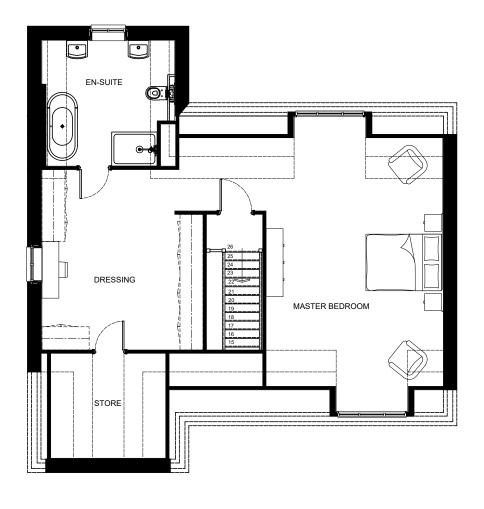

**Ground Floor Plan** 

1:100

First Floor Plan

Drawing Title:

Second Floor Plan

## **PLANNING**

WINDSOR HOUSE TYPE

PLANNING FLOOR PLANS AREA: 268.77m2 / 2893sq.ft. | Drawn: SK | Checked: | Scale @ A3: 1:100 | Date: OCT 2023 | Checked: St. | Date: OCT 2023 | Date: OCT 2023

associates limited