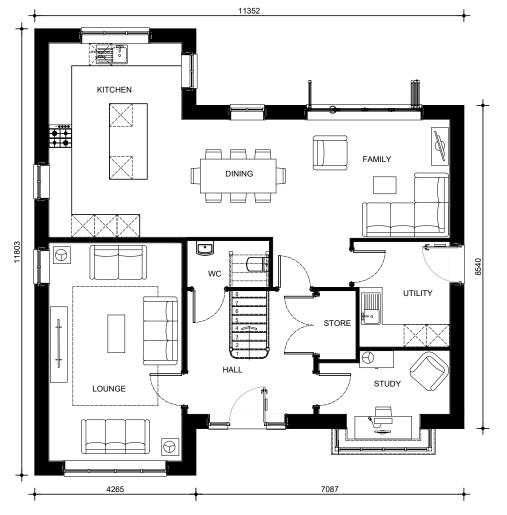

**Ground Floor Plan** 

1:100

First Floor Plan

Drawing Title:

Second Floor Plan

## **PLANNING**

WINDSOR HOUSE TYPE

PLANNING FLOOR PLANS AREA: 268.77m2 / 2893sq.ft. | Drawn: SK | Checked: | Scale @ A3: 1:100 | Date: OCT 2023 | Checked: St. | Date: OCT 2023 | Date: OCT 2023

associates limited