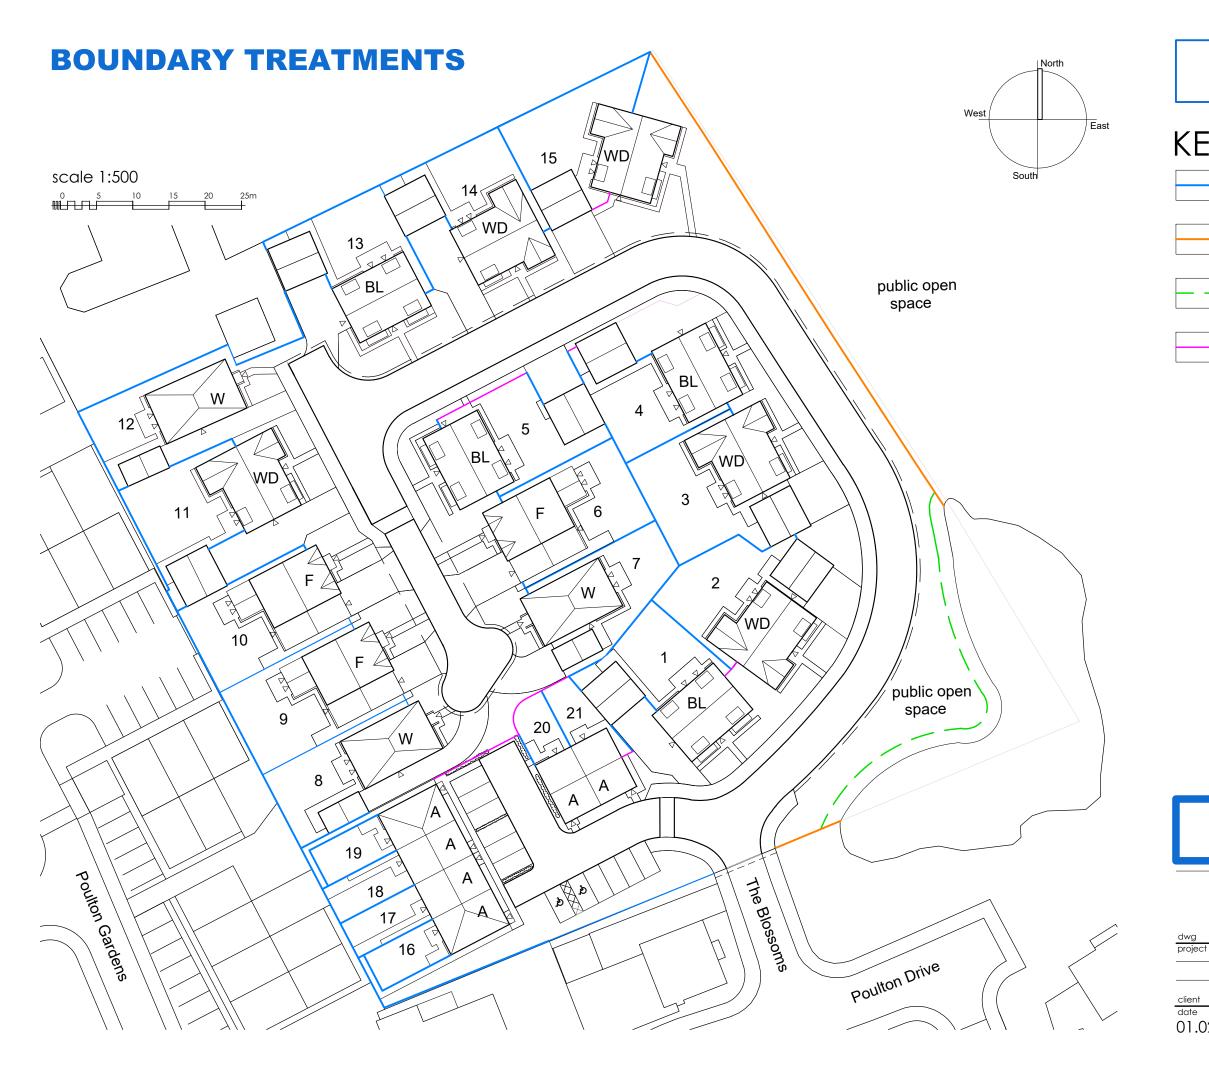

All project and associated works shall comply with the relevant statutory requirements including but not limited to the applicable planning and building control legislation whether or not specifically shown on this plan.

| _ | Y |
|---|---|
|   |   |
|   |   |
|   |   |
|   |   |
|   |   |
|   |   |
|   |   |

1800mm ht vertical close boarding timber boundary and intermediate fencing with timber framed gates

1100mm high post and rail timber fencing

600mm high guard rail fencing

1800mm ht facing brickwork walls with timber framed gates

hello@fyldedesign.com telephone\_0773 954 2345 C Fylde Design Associates Ltd

|                                 |        | BOU       | NDARY TREAT | MENTS    |  |
|---------------------------------|--------|-----------|-------------|----------|--|
| ct                              | Reside | ntial Dev | elopment ad | joining  |  |
| Garstang Road, Poulton le Fylde |        |           |             |          |  |
| THE BAXTER GROUP                |        |           |             |          |  |
|                                 | sheet  | scale     | drawing no  | revision |  |
| 02.2024                         | A3L    | 1;500     | FD2406_03   | А        |  |