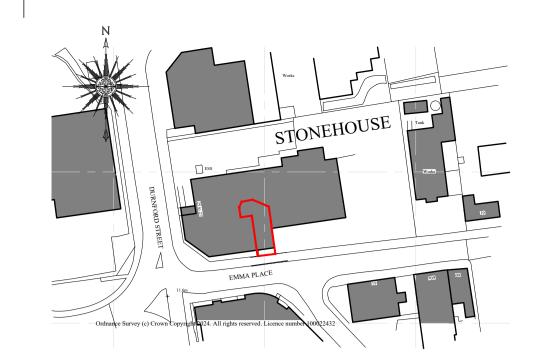

LOCATION PLAN existing (1:1250)
Ordnance Survey licence number 100012866

BLOCK PLAN existing (1:500)
Ordnance Survey licence number 100012866

Pavement

Pavement

1:2500 0 50m 100m
1:1250 0 25m 50m
1:500 0 10m 20m
1:250 0 5m 10m
1:200 0 4m 8m
1:125 0 2.5m 5m
1:100 0 2m 4m
1:50 0 1m 2m
1:25 0 0.5m 1m
1:20 0 0.5m
1:10 0 200mm 400mm
1:5 0 10mm 20mm
1:2 0 5mm

LOCATION PLAN (1:1250)
Ordnance Survey licence number 100012866

25-27 DURNFORD STREET
PLYMOUTH
DEVON
PL1 3QF

PROPOSED RESTAURANT & TAKEAWAY

Contractors must check all dimensions on site, only figured dimensions are to be worked from. All discrepancies must be reported immediately to the Supervising Officer before proceeding.