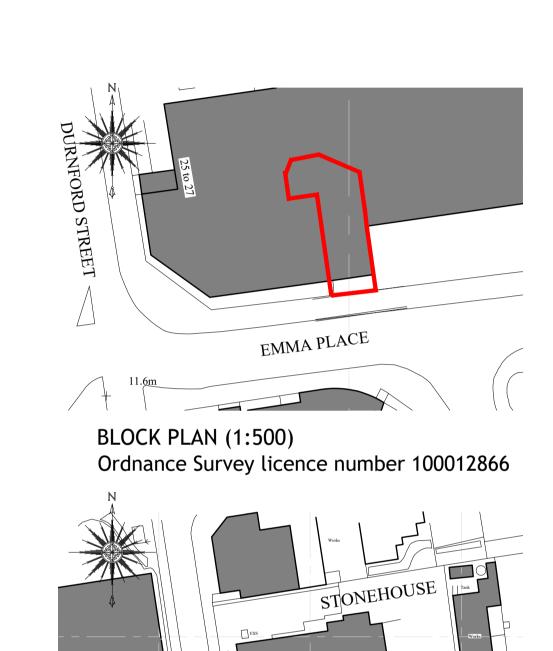

LOCATION PLAN existing (1:1250)
Ordnance Survey licence number 100012866

BLOCK PLAN existing (1:500)
Ordnance Survey licence number 100012866

Pavement

Pavement

1:2500 0 50m 100m
1:1250 0 25m 50m
1:500 0 10m 20m
1:250 0 5m 10m
1:200 0 4m 8m
1:125 0 2.5m 5m
1:100 0 2m 4m
1:50 0 1m 2m
1:25 0 0.5m 1m
1:20 0 0.5m
1:10 0 200mm 400mm
1:5 0 10mm 20mm
1:2 0 5mm