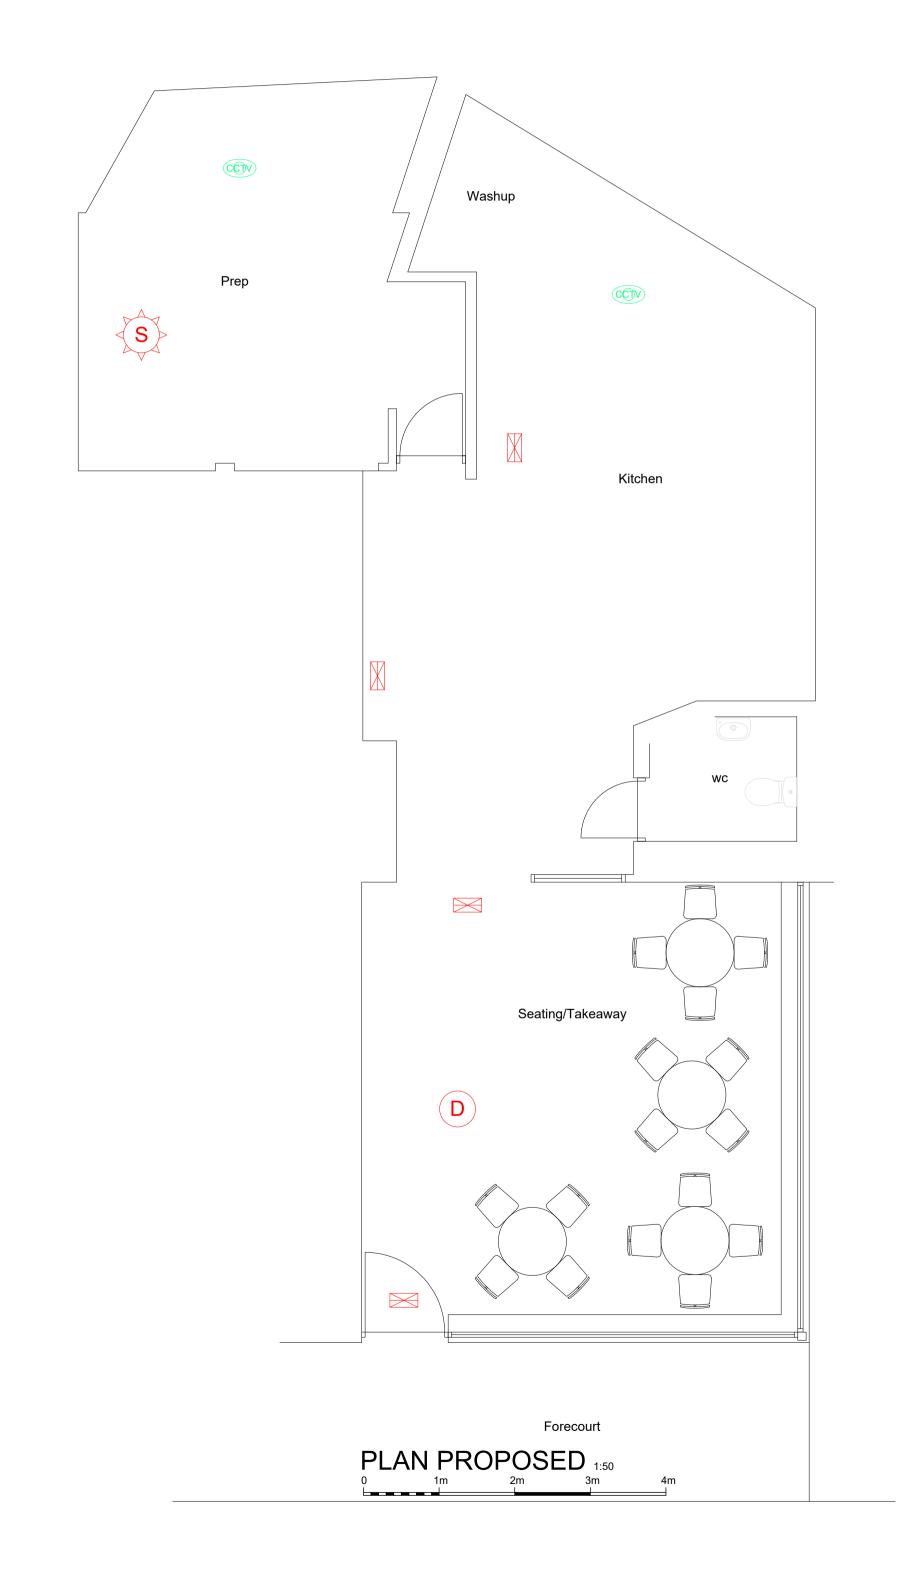

LOCATION PLAN (1:1250)
Ordnance Survey licence number 100012866

25-27 DURNFORD STREET
PLYMOUTH
DEVON
PL1 3QF

PROPOSED RESTAURANT & TAKEAWAY

Contractors must check all dimensions on site, only figured dimensions are to be worked from. All discrepancies must be reported immediately to the Supervising Officer before proceeding.