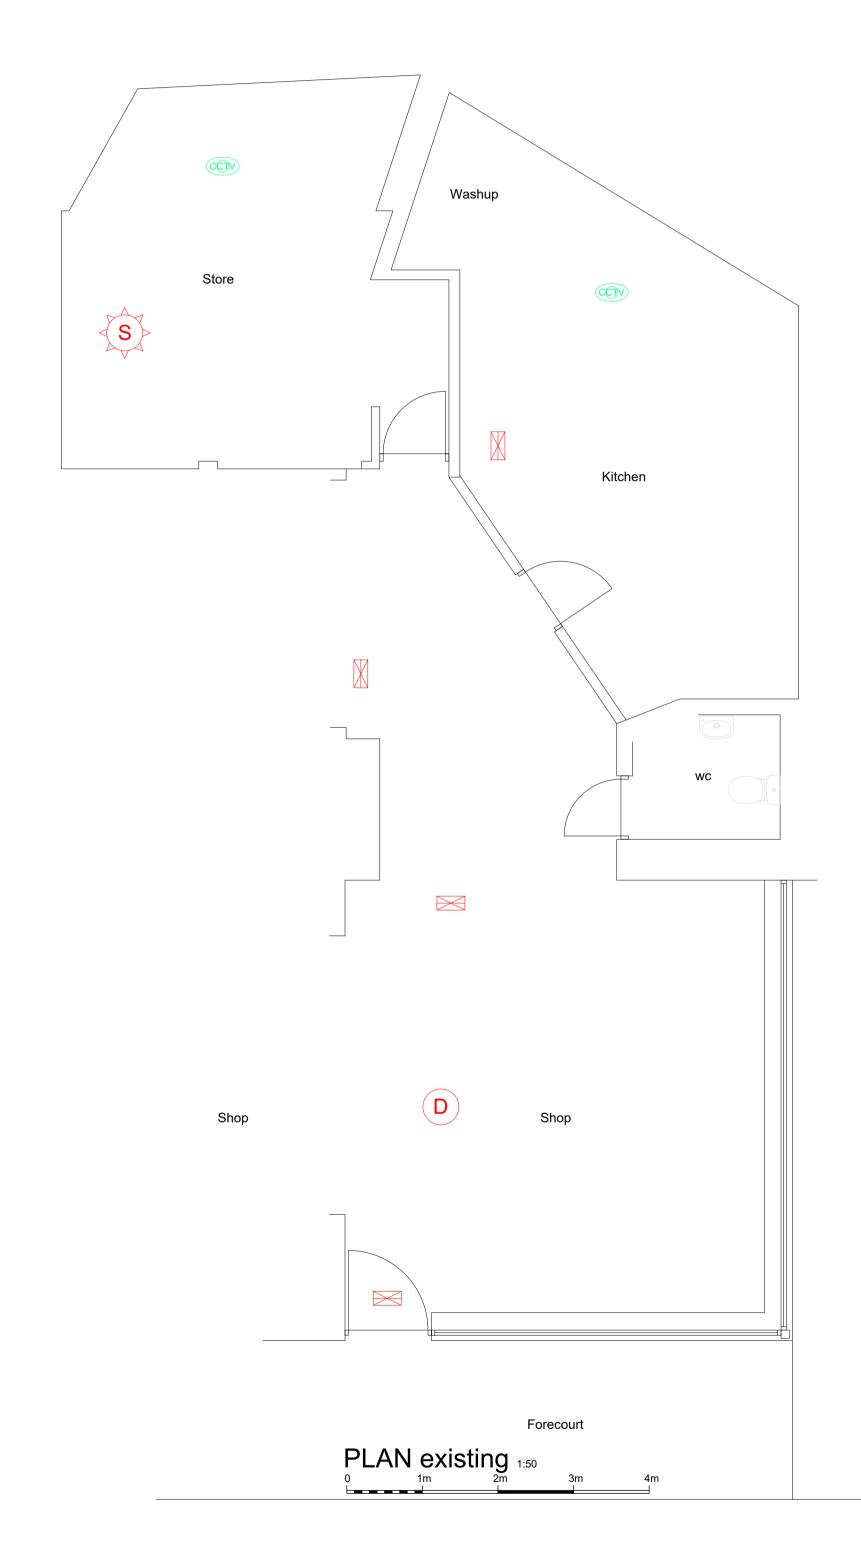

LOCATION PLAN (1:1250)
Ordnance Survey licence number 100012866

25-27 DURNFORD STREET
PLYMOUTH
DEVON
PL1 3QF

PROPOSED RESTAURANT & TAKEAWAY

Contractors must check all dimensions on site, only figured dimensions are to be worked from. All discrepancies must be reported immediately to the Supervising Officer before proceeding.