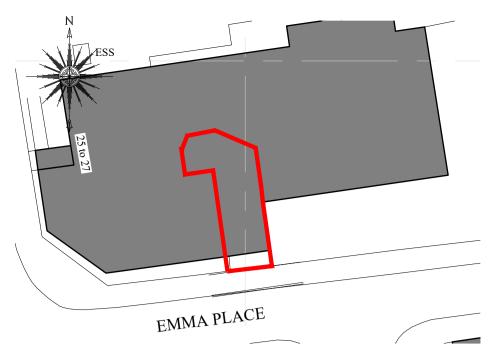

LOCATION PLAN existing (1:1250)
Ordnance Survey licence number 100012866

BLOCK PLAN existing (1:500)
Ordnance Survey licence number 100012866

Pavement

Pavement

1:2500 0 50m 100m
1:1250 0 25m 50m
1:500 0 10m 20m
1:250 0 5m 10m
1:200 0 4m 8m
1:125 0 2.5m 5m
1:100 0 2m 4m
1:50 0 1m 2m
1:25 0 0.5m 1m
1:20 0 0.5m
1:10 0 200mm 400mm
1:5 0 10mm 20mm
1:2 0 5mm

LOCATION PLAN (1:1250)
Ordnance Survey licence number 100012866

25-27 DURNFORD STREET
PLYMOUTH
DEVON
PL1 3QF

PROPOSED RESTAURANT & TAKEAWAY

Contractors must check all dimensions on site, only figured dimensions are to be worked from. All discrepancies must be reported immediately to the Supervising Officer before proceeding.