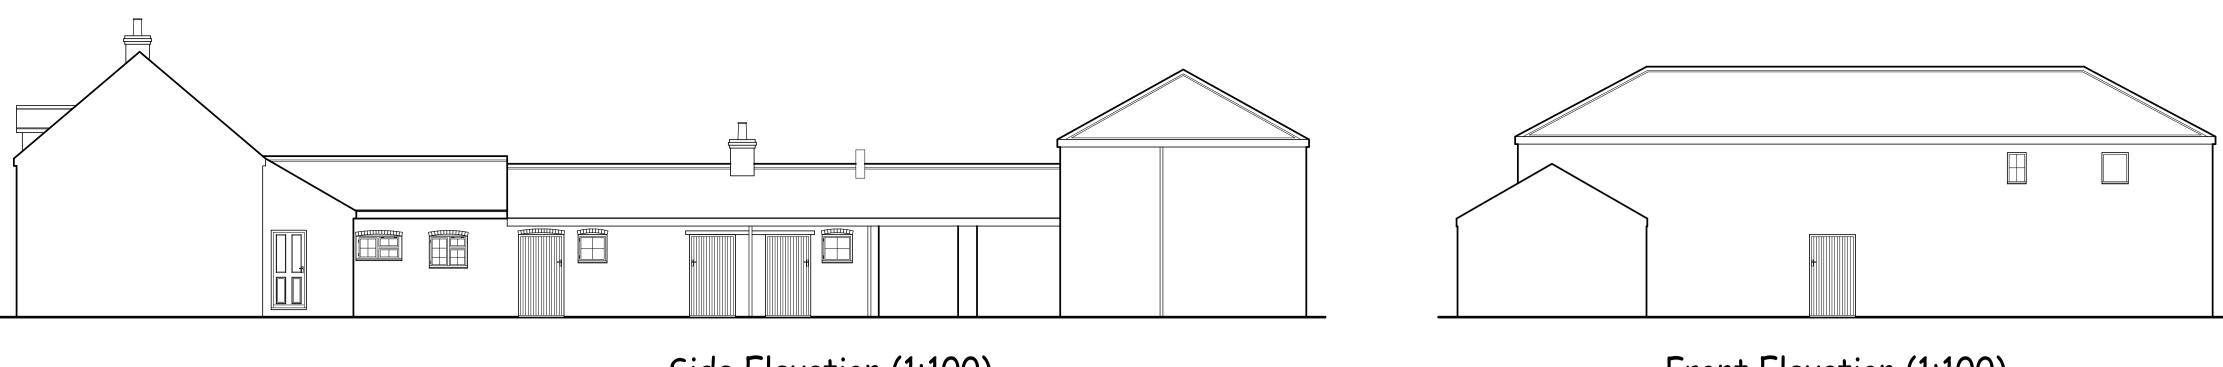

Side Elevation (1:100)

Side Elevation (1:100)

 
 D
 05/02/24
 AB
 Planning Application 3

 REV
 DATE
 BY
 DESCRIPTION OF CHANGES
Plan Prepared By:

Andrew Baxter - Rich Dixon

Mr B. Cunningham

Location

Orchard Farm Main Street Great Kelk YO25 8HN

Drawing Title

Existing Barn Layout For Barn Conversion to New Dwelling

See Approval 21/02407/AGRNOT

| Client                   | P.D. | T.P. | FPO                       | B.R. | Builder       | Other | File |
|--------------------------|------|------|---------------------------|------|---------------|-------|------|
| <u>Job. No.</u><br>2012D |      |      | Drawing. No.<br><b>3.</b> |      | Revision<br>D |       |      |