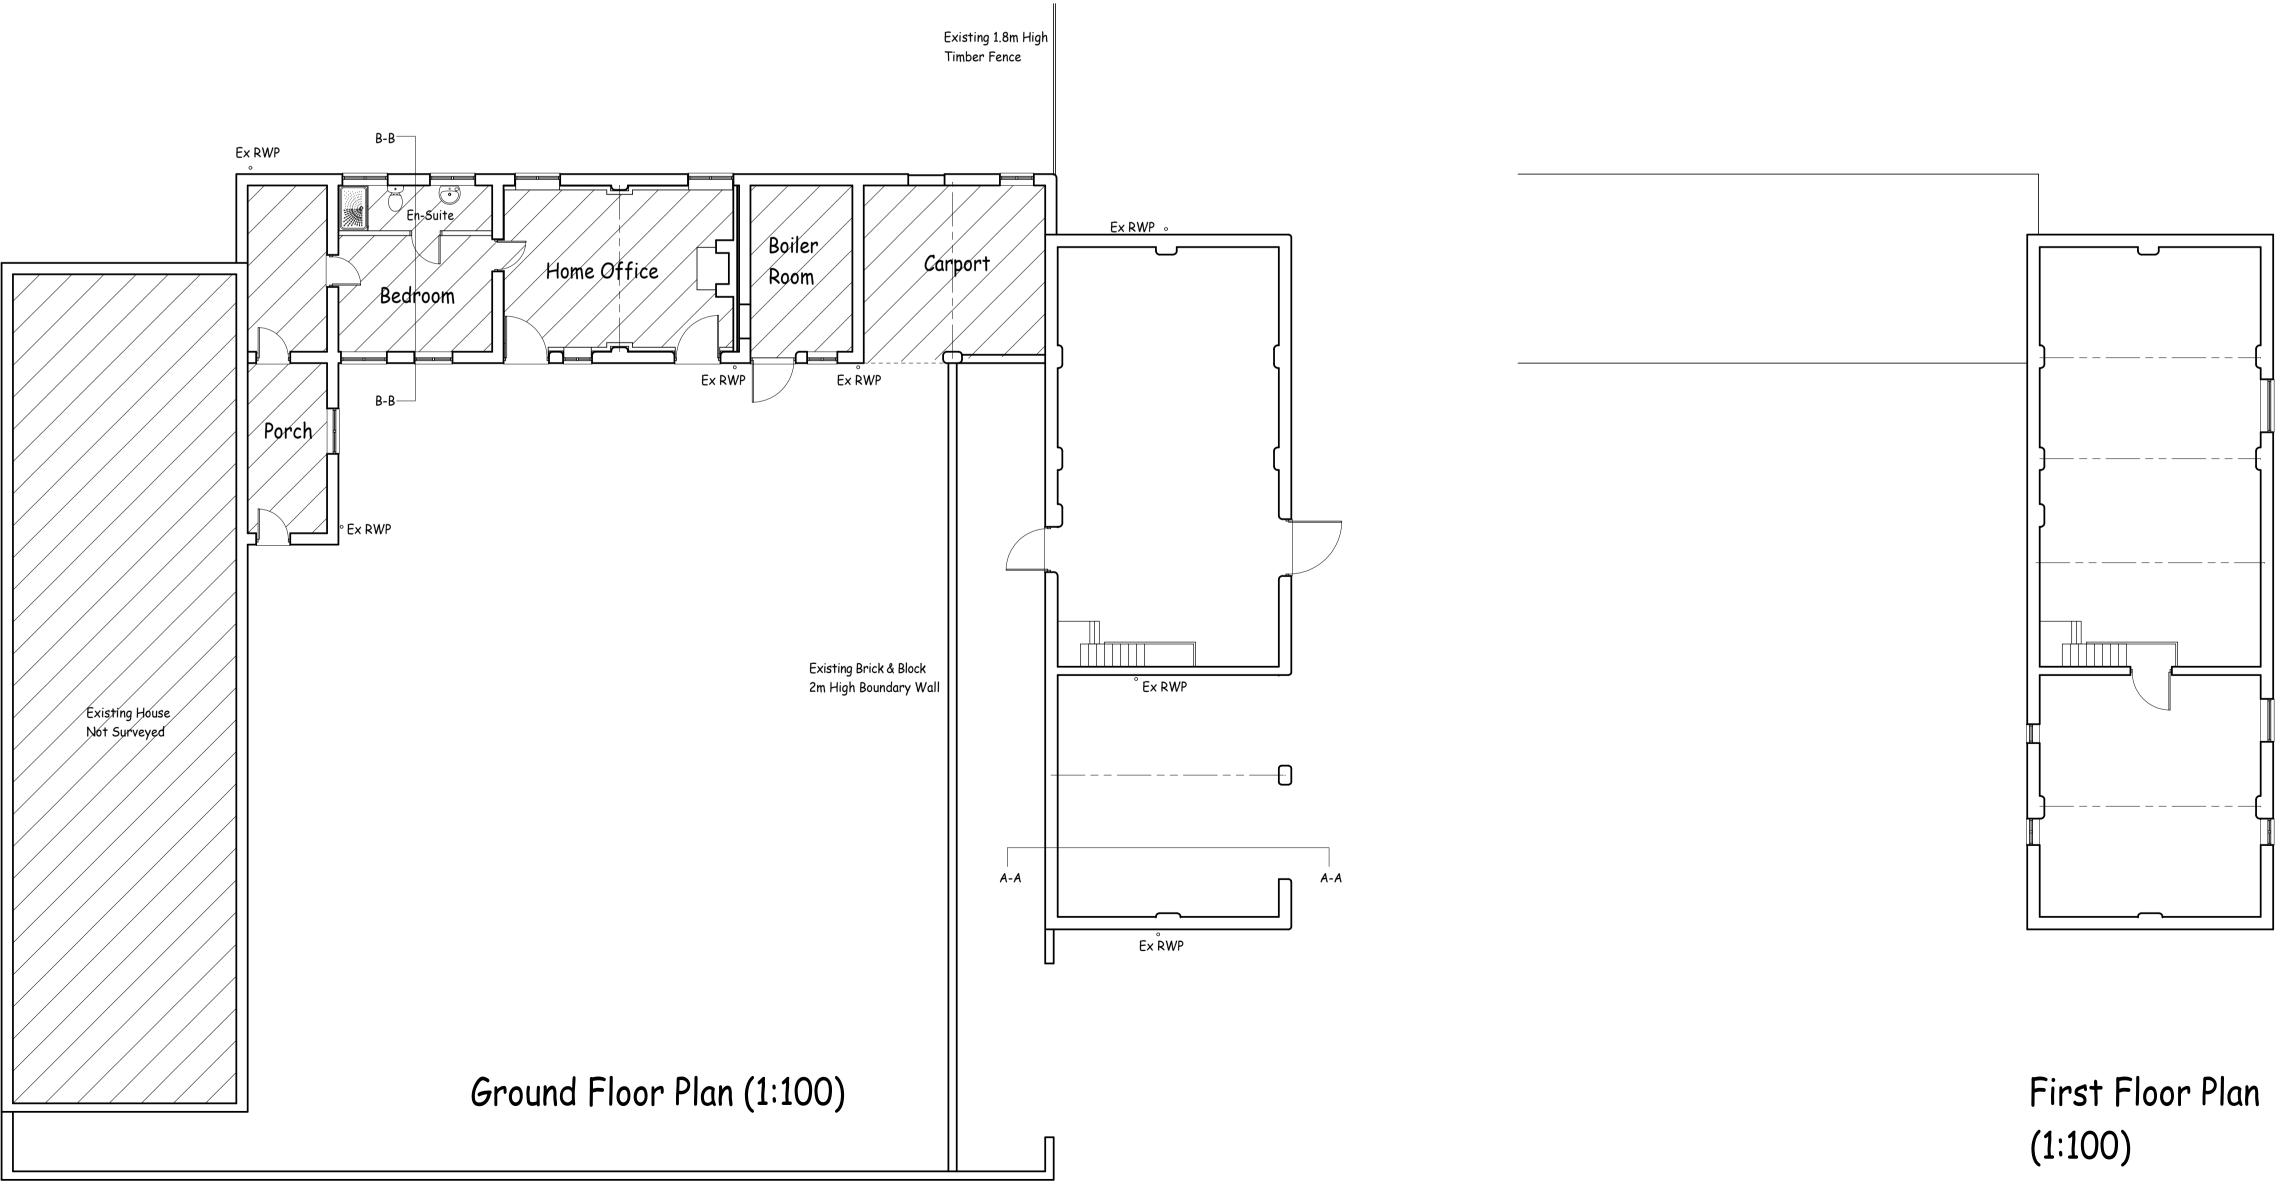

Side Elevation (1:100)

Side Elevation (1:100)

 
 D
 05/02/24
 AB
 Planning Application 3

 REV
 DATE
 BY
 DESCRIPTION OF CHANGES
Plan Prepared By:

Andrew Baxter - Rich Dixon

Mr B. Cunningham

Location

Orchard Farm Main Street Great Kelk YO25 8HN

Drawing Title

Existing Barn Layout For Barn Conversion to New Dwelling

See Approval 21/02407/AGRNOT

| Client                   | P.D. | T.P. | FPO                       | B.R. | Builder       | Other | File |
|--------------------------|------|------|---------------------------|------|---------------|-------|------|
| <u>Job. No.</u><br>2012D |      |      | Drawing. No.<br><b>3.</b> |      | Revision<br>D |       |      |