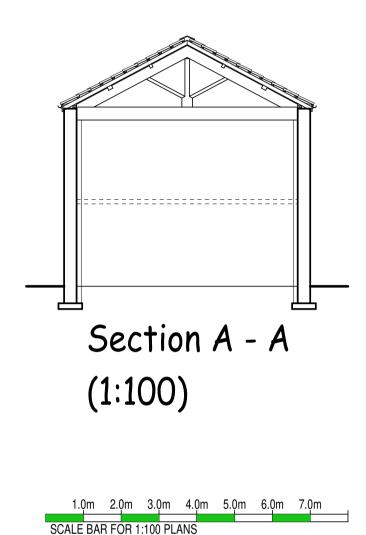

Side Elevation (1:100)

Side Elevation (1:100)

 
 D
 05/02/24
 AB
 Planning Application 3

 REV
 DATE
 BY
 DESCRIPTION OF CHANGES
Plan Prepared By:

Andrew Baxter - Rich Dixon

Mr B. Cunningham

Location

Orchard Farm Main Street Great Kelk YO25 8HN