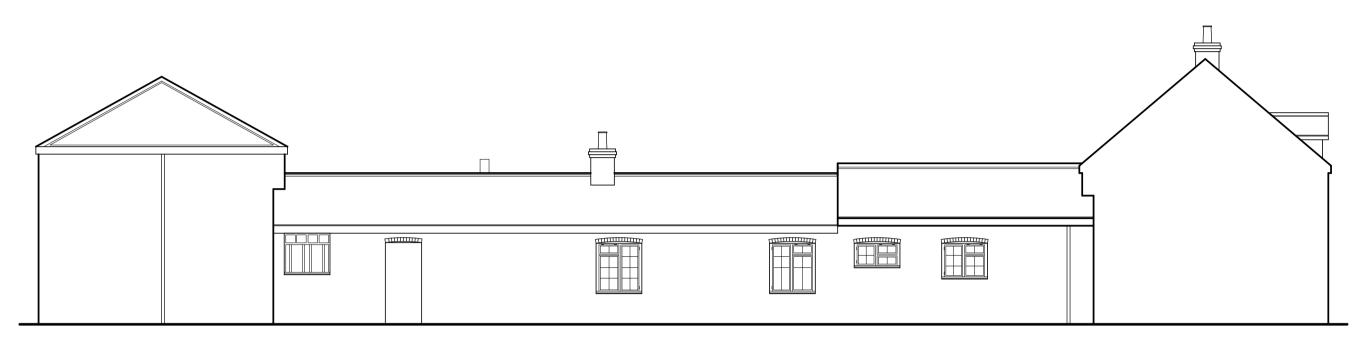

Side Elevation (1:100)

Side Elevation (1:100)

 
 D
 05/02/24
 AB
 Planning Application 3

 REV
 DATE
 BY
 DESCRIPTION OF CHANGES
Plan Prepared By:

Andrew Baxter - Rich Dixon

Mr B. Cunningham

Location

Orchard Farm Main Street Great Kelk YO25 8HN

Drawing Title

Existing Barn Layout For Barn Conversion to New Dwelling

See Approval 21/02407/AGRNOT

| Client                   | P.D. | T.P. | FPO                       | B.R. | Builder       | Other | File |
|--------------------------|------|------|---------------------------|------|---------------|-------|------|
| <u>Job. No.</u><br>2012D |      |      | Drawing. No.<br><b>3.</b> |      | Revision<br>D |       |      |