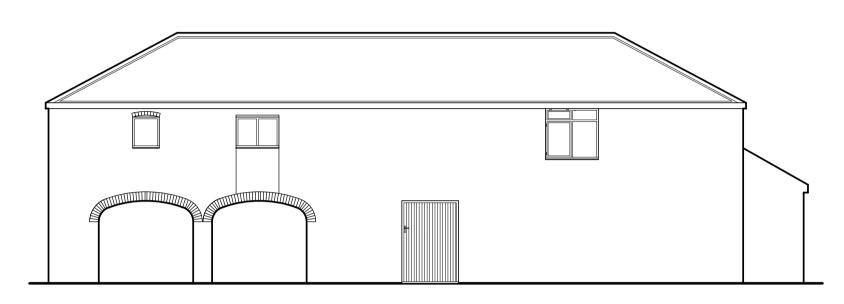

Side Elevation (1:100)

Side Elevation (1:100)

 
 D
 05/02/24
 AB
 Planning Application 3

 REV
 DATE
 BY
 DESCRIPTION OF CHANGES
Plan Prepared By:

Andrew Baxter - Rich Dixon

Mr B. Cunningham

Location

Orchard Farm Main Street Great Kelk YO25 8HN

Drawing Title

Existing Barn Layout For Barn Conversion to New Dwelling

See Approval 21/02407/AGRNOT

| Client                   | P.D. | T.P. | FPO                       | B.R. | Builder       | Other | File |
|--------------------------|------|------|---------------------------|------|---------------|-------|------|
| <u>Job. No.</u><br>2012D |      |      | Drawing. No.<br><b>3.</b> |      | Revision<br>D |       |      |