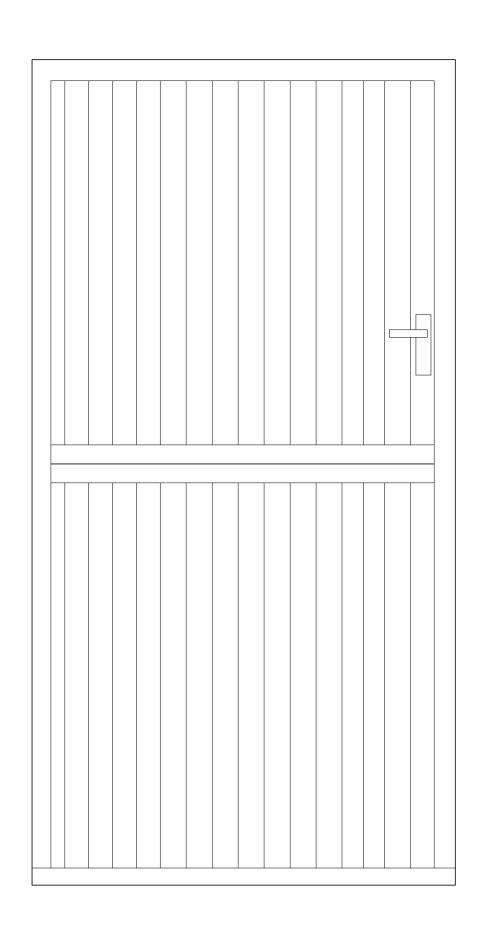

New Porch Door south elevation

New Back Door west elevation

New Arch Opening Windows/Doors east elevation

Replacement Window east elevation

Andrew Baxter - Rich Dixon