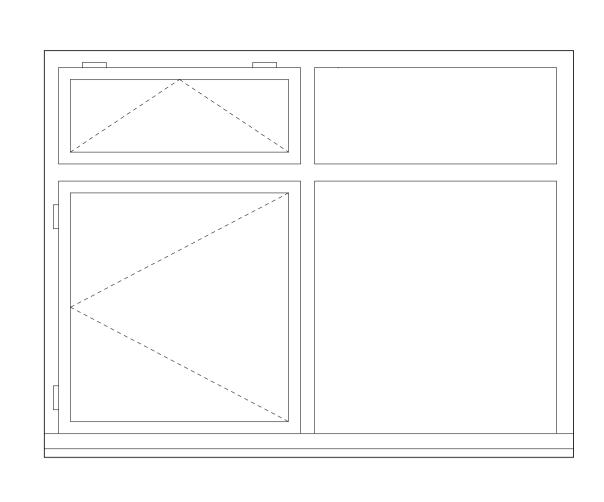

## 4 New Windows to north elevation north elevation

Replacement Window east elevation

Replacement Window east elevation

Replacement Window west elevation

Obscure glazed non-opening windows

Replacement Window