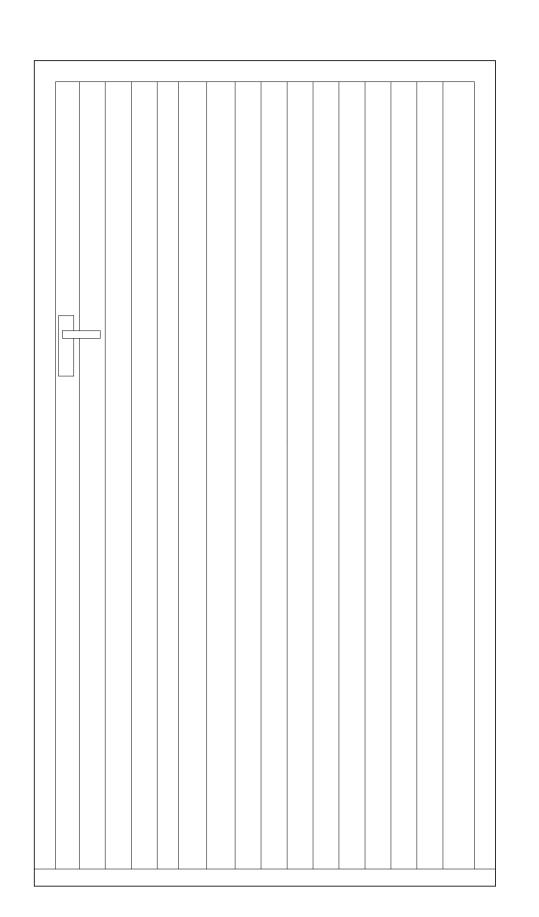

## 4 New Windows to north elevation north elevation

Replacement Window east elevation

Replacement Window east elevation

Replacement Window west elevation

Obscure glazed non-opening windows

Replacement Window

west elevation