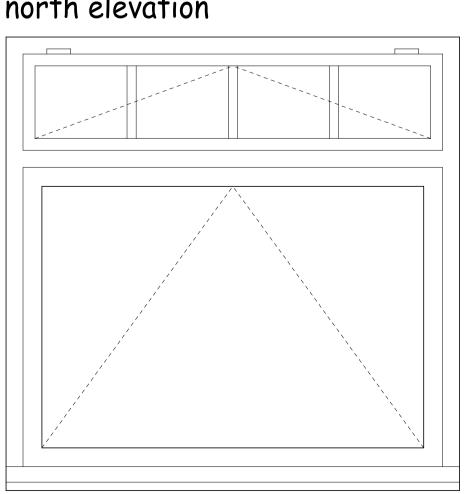

## 4 New Windows to north elevation north elevation

Replacement Window east elevation

Replacement Window east elevation

Replacement Window west elevation

Obscure glazed non-opening windows

Replacement Window