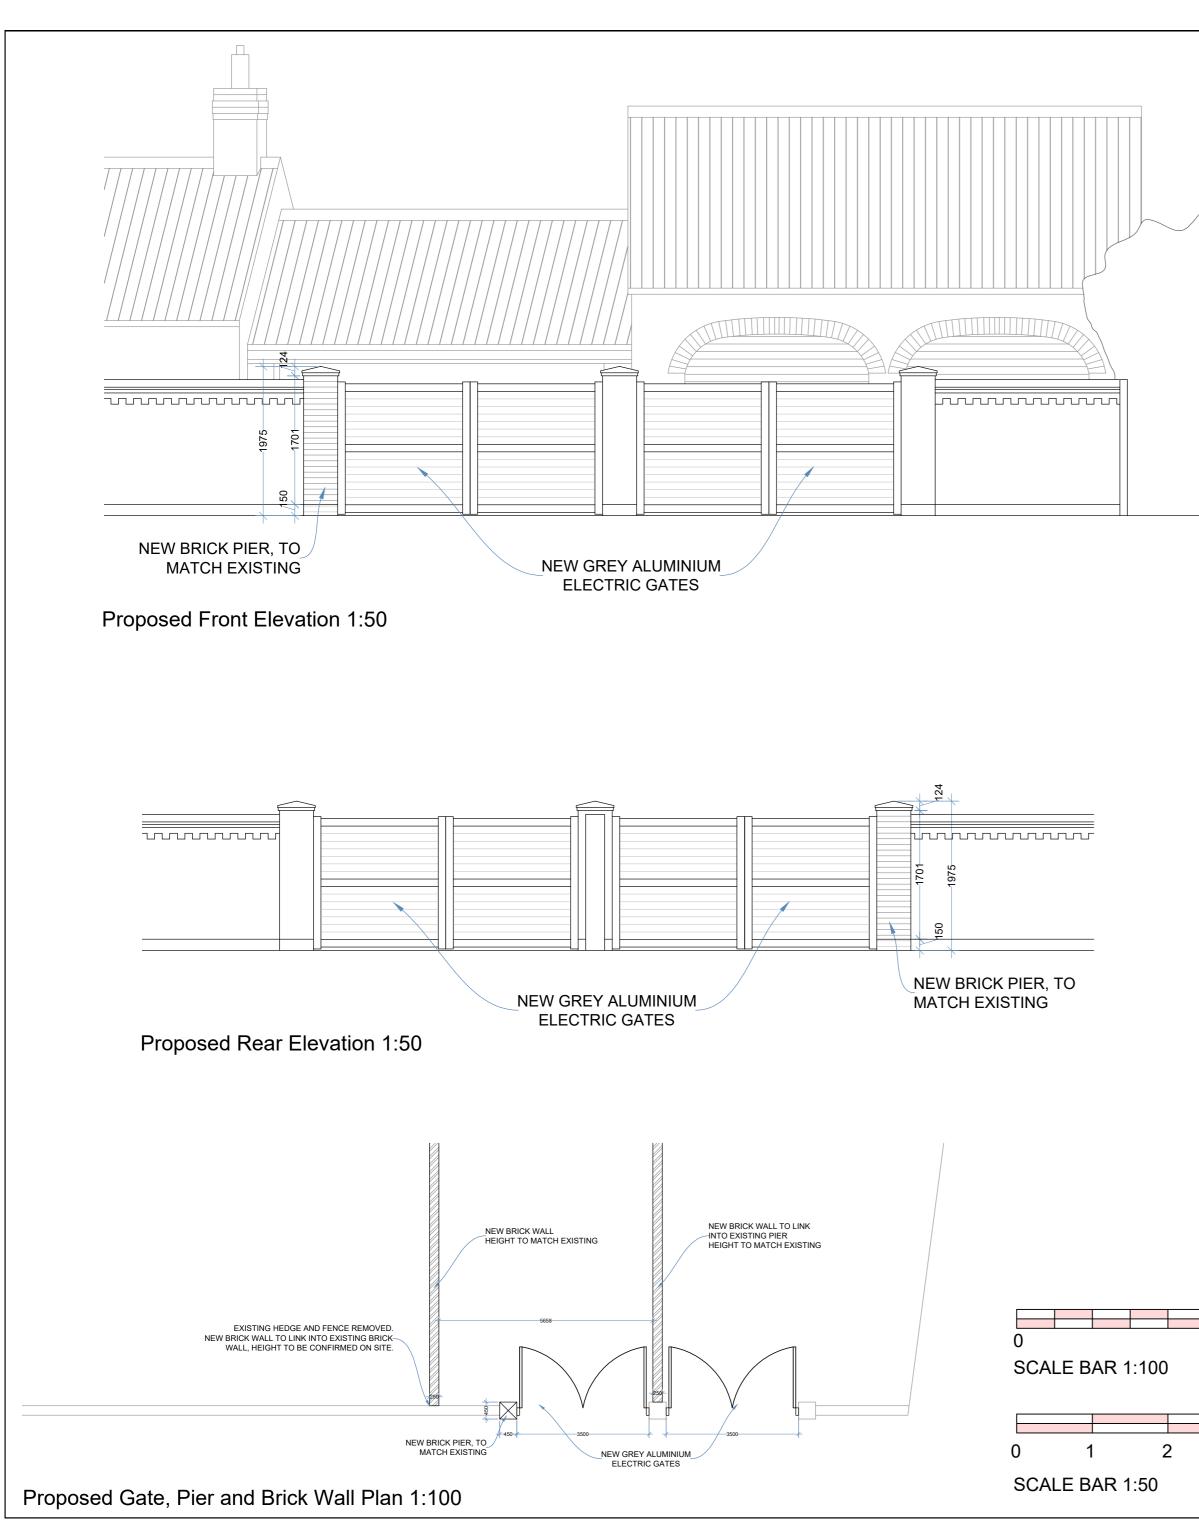

|                                                                                 | <ul> <li>GENERAL:</li> <li>1. ALL DRAWINGS &amp; SPECIFICATIONS ARE SUBJECT TO<br/>PLANNING &amp; BUILDING REGULATIONS APPROVAL<br/>AS A CONSEQUENCE UNTIL A PLANNING &amp; BUILDING<br/>REGULATIONS NOTICE OF DECISION IS ISSUED THEY ARE<br/>SUBJECT TO CHANGE AND AMENDMENTS</li> <li>2. ALL THIRD PARTY INFORMATION INCLUDING<br/>FRA, DESIGN &amp; ACCESS STATEMENTS, STRUCTURAL<br/>CALCULATIONS, ARE SUBJECT TO<br/>PLANNING &amp; BUILDING REGULATIONS AND BY VIRTUE IS ALSO<br/>SUBJECT TO CHANGE AND AMENDMENTS</li> <li>3. UPON FULL PLANNING &amp; BUILDING REGULATIONS<br/>APPROVAL A FINAL SET OF DRAWINGS, SPECIFICATIONS AND ANY<br/>RELEVANT THIRD PARTY DOCUMENTATION WILL BE ISSUED, UNTIL<br/>THAT TIME THE DOCUMENTATION PRESENTED IS FOR<br/>INFORMATION ONLY AND ANY WORKS CARRIED OUT WITHOUT<br/>FORMAL DOCUMENTATION IS AT THE CLIENTS OWN RISK</li> <li>5. ALL DIMENSIONS ARE IN MILLIMETERS UNLESS STATED<br/>OTHERWISE</li> <li>6. DO NOT SCALE FROM THE DRAWINGS</li> <li>7. ALL DIMENSIONS AND LEVELS ARE TO BE CHECKED BY THE<br/>CONTRACTOR PRIOR TO COMMENCEMENT OF<br/>WORK.</li> </ul> |                                     |    |                                                              |         |
|---------------------------------------------------------------------------------|----------------------------------------------------------------------------------------------------------------------------------------------------------------------------------------------------------------------------------------------------------------------------------------------------------------------------------------------------------------------------------------------------------------------------------------------------------------------------------------------------------------------------------------------------------------------------------------------------------------------------------------------------------------------------------------------------------------------------------------------------------------------------------------------------------------------------------------------------------------------------------------------------------------------------------------------------------------------------------------------------------------------------------------------------------------------------------------------------------------------------|-------------------------------------|----|--------------------------------------------------------------|---------|
|                                                                                 |                                                                                                                                                                                                                                                                                                                                                                                                                                                                                                                                                                                                                                                                                                                                                                                                                                                                                                                                                                                                                                                                                                                            |                                     |    |                                                              |         |
| NEW 1800mm HIGH BRICK<br>WALL TO MATCH EXISTING                                 | A<br>Rev                                                                                                                                                                                                                                                                                                                                                                                                                                                                                                                                                                                                                                                                                                                                                                                                                                                                                                                                                                                                                                                                                                                   | Date                                | Re | visions                                                      | By      |
| NEW 1800mm HIGH BRICK<br>WALL TO MATCH EXISTING<br>Proposed Side Elevation 1:50 | CLIENT<br>Mr Frank Wood<br>PROJECT<br>The Maltings / The Granary<br>Hornsea Road<br>Leven<br>Beverley<br>HU17 5NJ                                                                                                                                                                                                                                                                                                                                                                                                                                                                                                                                                                                                                                                                                                                                                                                                                                                                                                                                                                                                          |                                     |    |                                                              |         |
|                                                                                 | Proposed Gate, Pier<br>and Brick Wall Plans<br>and Elevations                                                                                                                                                                                                                                                                                                                                                                                                                                                                                                                                                                                                                                                                                                                                                                                                                                                                                                                                                                                                                                                              |                                     |    |                                                              |         |
| 5 10 15 20                                                                      |                                                                                                                                                                                                                                                                                                                                                                                                                                                                                                                                                                                                                                                                                                                                                                                                                                                                                                                                                                                                                                                                                                                            |                                     |    |                                                              |         |
|                                                                                 | Scale<br>Drawr                                                                                                                                                                                                                                                                                                                                                                                                                                                                                                                                                                                                                                                                                                                                                                                                                                                                                                                                                                                                                                                                                                             | : 1:100/50<br>n By<br><b>H Ande</b> |    | A2 Date: 09/<br>Status<br>Consultation E<br>NOT FOR CONSTRUC | Drawing |
| 3 4 5 10 <u>1</u>                                                               | Drawing No . 210                                                                                                                                                                                                                                                                                                                                                                                                                                                                                                                                                                                                                                                                                                                                                                                                                                                                                                                                                                                                                                                                                                           |                                     |    |                                                              |         |